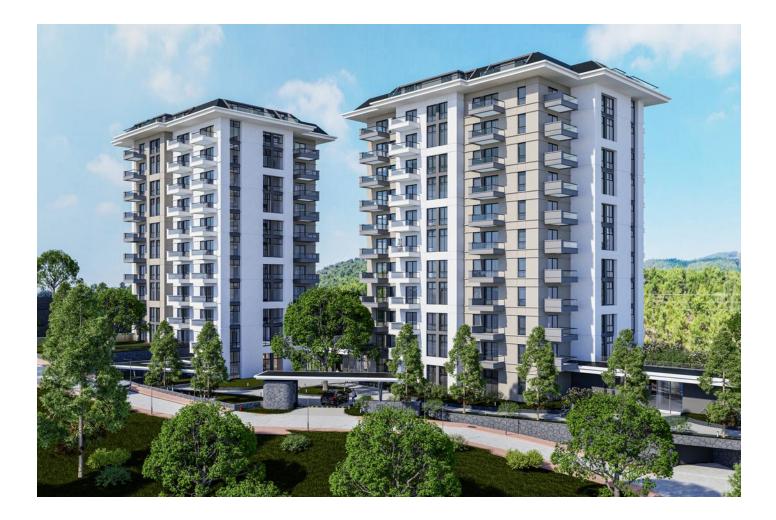

### Description

**Residential complex in Avsallar** is a modern project, which includes 153 apartments and consists of 2 blocks of 9 floors each, the total area is 9,070 m<sup>2</sup>.

#### The complex offers a variety of layouts for comfortable living:

- 1+1 area 67 m<sup>2</sup>
- **2+1** area 86 -115 m2
- **3+1** area 141 179 m2

• **4+1 duplex** 195 m2

Just 1 km from the popular beaches of Incekum and Avsallar, this project combines the comfort of city life with proximity to nature and the sea.