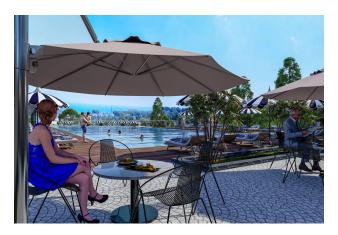

#### Main advantages:

- Location: 1 km from the sea, 1 km from shops and restaurants, 1.5 km from Incekum forest camp for nature walks, 25 km from the center of Alanya
- Infrastructure for family and active recreation: mini-playground-club, children's playroom, children's pool and water park
- **Relaxation and rest:** SPA, sauna, Turkish bath, jacuzzi, relaxation room and outdoor pool
- Fitness and sports: fitness center, massage room, tennis, basketball and volleyball courts
- **On-site amenities:** cafe-bistro, gazebos with barbecue area, green areas and recreation areas

#### Other amenities and features of the complex:

- High-speed elevators and generator
- Outdoor and indoor parking
- Video intercom, reception and satellite dish
- Wi-Fi access throughout the territory, including the pool and cafe