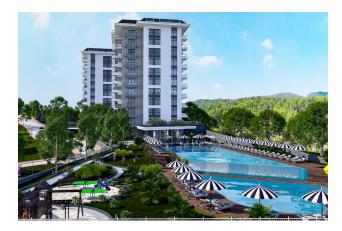

### Description

**Residential complex in Avsallar** is a modern project, which includes 153 apartments and consists of 2 blocks of 9 floors each, the total area is 9,070 m<sup>2</sup>.

#### Main advantages:

- Location: 1 km from the sea, 1 km from shops and restaurants, 1.5 km from Incekum forest camp for nature walks, 25 km from the center of Alanya
- Infrastructure for family and active recreation: mini-playground-club, children's playroom, children's pool and water park
- **Relaxation and rest:** SPA, sauna, Turkish bath, jacuzzi, relaxation room and outdoor pool
- Fitness and sports: fitness center, massage room, tennis, basketball and volleyball courts
- **On-site amenities:** cafe-bistro, gazebos with barbecue area, green areas and recreation areas