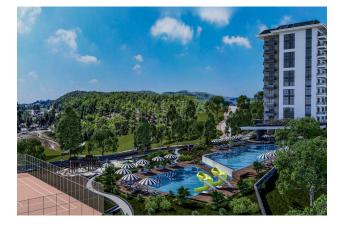

#### Main advantages:

- Location: 1 km from the sea, 1 km from shops and restaurants, 1.5 km from Incekum forest camp for nature walks, 25 km from the center of Alanya
- Infrastructure for family and active recreation: mini-playground-club, children's playroom, children's pool and water park
- **Relaxation and rest:** SPA, sauna, Turkish bath, jacuzzi, relaxation room and outdoor pool
- Fitness and sports: fitness center, massage room, tennis, basketball and volleyball courts
- **On-site amenities:** cafe-bistro, gazebos with barbecue area, green areas and recreation areas