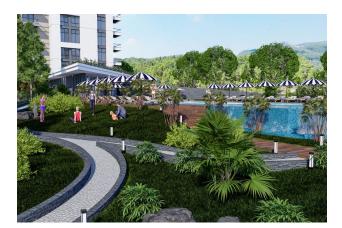

#### Main advantages:

- Location: 1 km from the sea, 1 km from shops and restaurants, 1.5 km from Incekum forest camp for nature walks, 25 km from the center of Alanya
- Infrastructure for family and active recreation: mini-playground-club, children's playroom, children's pool and water park
- **Relaxation and rest:** SPA, sauna, Turkish bath, jacuzzi, relaxation room and outdoor pool
- Fitness and sports: fitness center, massage room, tennis, basketball and volleyball courts
- **On-site amenities:** cafe-bistro, gazebos with barbecue area, green areas and recreation areas