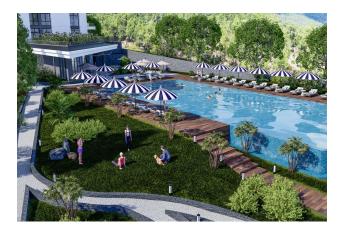

#### Main advantages:

- Location: 1 km from the sea, 1 km from shops and restaurants, 1.5 km from Incekum forest camp for nature walks, 25 km from the center of Alanya
- Infrastructure for family and active recreation: mini-playground-club, children's playroom, children's pool and water park
- **Relaxation and rest:** SPA, sauna, Turkish bath, jacuzzi, relaxation room and outdoor pool
- Fitness and sports: fitness center, massage room, tennis, basketball and volleyball courts
- **On-site amenities:** cafe-bistro, gazebos with barbecue area, green areas and recreation areas