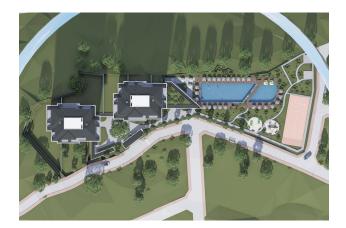

### Description

**Residential complex in Avsallar** is a modern project, which includes 153 apartments and consists of 2 blocks of 9 floors each, the total area is 9,070 m<sup>2</sup>.

#### The complex offers a variety of layouts for comfortable living:

- 1+1 area 67 m<sup>2</sup>
- **2+1** area 86 -115 m2
- **3+1** area 141 179 m2

• **4+1 duplex** 195 m2

Just 1 km from the popular beaches of Incekum and Avsallar, this project combines the comfort of city life with proximity to nature and the sea.

#### Main advantages:

- Location: 1 km from the sea, 1 km from shops and restaurants, 1.5 km from Incekum forest camp for nature walks, 25 km from the center of Alanya
- Infrastructure for family and active recreation: mini-playground-club, children's playroom, children's pool and water park
- **Relaxation and rest:** SPA, sauna, Turkish bath, jacuzzi, relaxation room and outdoor pool
- Fitness and sports: fitness center, massage room, tennis, basketball and volleyball courts
- **On-site amenities:** cafe-bistro, gazebos with barbecue area, green areas and recreation areas