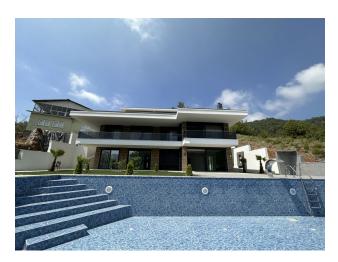

## **Options**

- Mountain view
- ✓ Balcony/ Terrace
- Swimming pool
- ✔ Private territory
- Security

#### **Amenities:**

- Swimming pool, where you can enjoy swimming at any time
- Sauna, steam room, fitness room for relaxation and maintaining physical fitness

- 2 Jacuzzis, located in separate rooms, create the atmosphere of a real SPA
- BBQ corner is ideal for spending evenings in the open air