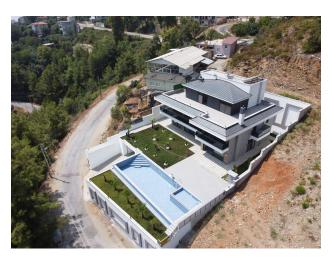

## **Description**

Villa in Tepe area.

This luxury villa is 1001 m².

#### Layout:

- 3 floors + basement, providing spaciousness and comfort for living
- **5 bedrooms** spacious and bright, with exquisite design
- 2 halls ideal for family holidays and receiving guests
- 2 kitchens, decorated in a modern style, fully equipped
- 9 bathrooms, which we design taking into account aesthetics and practicality

#### **Amenities:**

- Swimming pool, where you can enjoy swimming at any time
- Sauna, steam room, fitness room for relaxation and maintaining physical fitness

- 2 Jacuzzis, located in separate rooms, create the atmosphere of a real SPA
- BBQ corner is ideal for spending evenings in the open air

## **Options**

- Mountain view
- ✓ Balcony/ Terrace
- Swimming pool
- ✔ Private territory
- Security