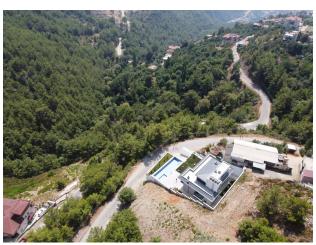

## **Options**

- Mountain view
- ✓ Balcony/ Terrace
- Swimming pool
- ✔ Private territory
- Security

## **Description**

Villa in Tepe area.

This luxury villa is 1001 m².

#### **Amenities:**

- Swimming pool, where you can enjoy swimming at any time
- Sauna, steam room, fitness room for relaxation and maintaining physical fitness

- 2 Jacuzzis, located in separate rooms, create the atmosphere of a real SPA
- BBQ corner is ideal for spending evenings in the open air