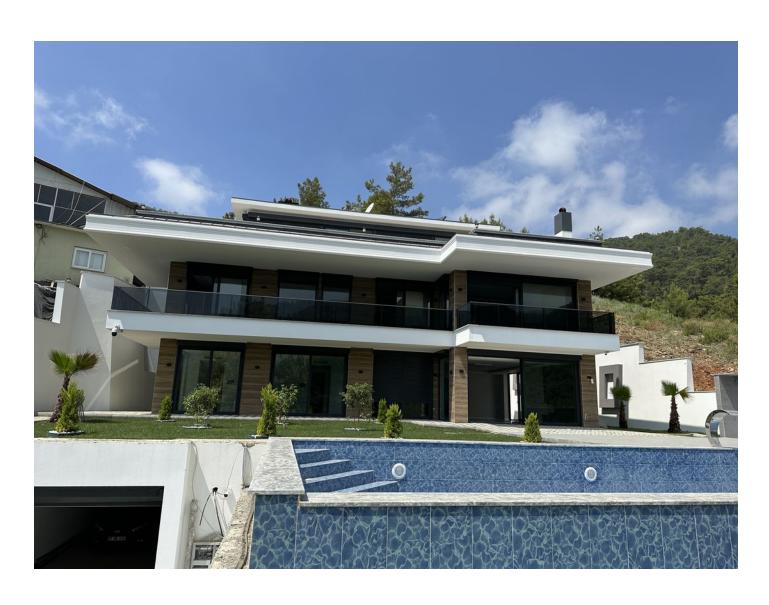

# Luxury Villa in Tepe, Alanya -Your Perfect Home by the Sea (007139)

## **Description**

Villa in Tepe area.

This luxury villa is 1001 m².

#### Layout:

- 3 floors + basement, providing spaciousness and comfort for living
- **5 bedrooms** spacious and bright, with exquisite design
- 2 halls ideal for family holidays and receiving guests
- 2 kitchens, decorated in a modern style, fully equipped
- 9 bathrooms, which we design taking into account aesthetics and practicality

#### **Amenities:**

- Swimming pool, where you can enjoy swimming at any time
- Sauna, steam room, fitness room for relaxation and maintaining physical fitness

- 2 Jacuzzis, located in separate rooms, create the atmosphere of a real SPA
- BBQ corner is ideal for spending evenings in the open air

## **Options**

- Mountain view
- ✓ Balcony/ Terrace
- Swimming pool
- ✔ Private territory
- Security