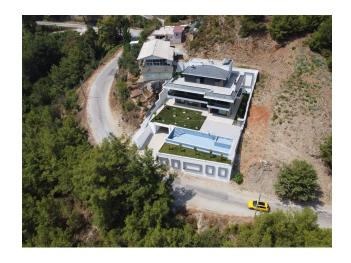

## **Description**

Villa in Tepe area.

This luxury villa is 1001 m².

#### Layout:

- 3 floors + basement, providing spaciousness and comfort for living
- **5 bedrooms** spacious and bright, with exquisite design
- 2 halls ideal for family holidays and receiving guests
- 2 kitchens, decorated in a modern style, fully equipped
- 9 bathrooms, which we design taking into account aesthetics and practicality

#### **Amenities:**

- Swimming pool, where you can enjoy swimming at any time
- Sauna, steam room, fitness room for relaxation and maintaining physical fitness

- 2 Jacuzzis, located in separate rooms, create the atmosphere of a real SPA
- BBQ corner is ideal for spending evenings in the open air

## **Options**

- Mountain view
- ✓ Balcony/ Terrace
- Swimming pool
- ✔ Private territory
- Security