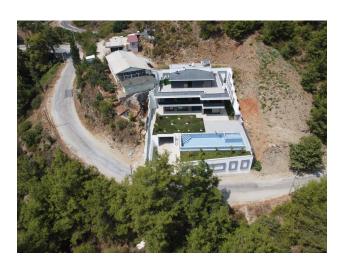

## **Description**

Villa in Tepe area.

This luxury villa is 1001 m².

#### Layout:

- 3 floors + basement, providing spaciousness and comfort for living
- **5 bedrooms** spacious and bright, with exquisite design
- 2 halls ideal for family holidays and receiving guests
- 2 kitchens, decorated in a modern style, fully equipped
- 9 bathrooms, which we design taking into account aesthetics and practicality

#### **Amenities:**

- Swimming pool, where you can enjoy swimming at any time
- Sauna, steam room, fitness room for relaxation and maintaining physical fitness

- 2 Jacuzzis, located in separate rooms, create the atmosphere of a real SPA
- BBQ corner is ideal for spending evenings in the open air