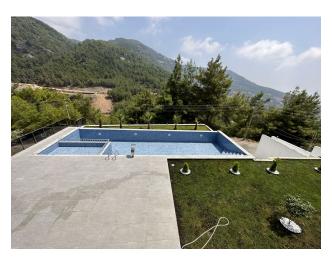

## **Options**

- Mountain view
- ✓ Balcony/ Terrace
- Swimming pool
- ✔ Private territory
- Security

#### **Amenities:**

- Swimming pool, where you can enjoy swimming at any time
- Sauna, steam room, fitness room for relaxation and maintaining physical fitness

- 2 Jacuzzis, located in separate rooms, create the atmosphere of a real SPA
- BBQ corner is ideal for spending evenings in the open air