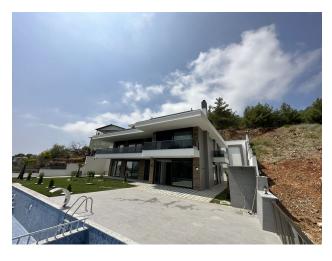

# Luxury Villa in Tepe, Alanya -Your Perfect Home by the Sea (007139)

## **Description**

Villa in Tepe area.

This luxury villa is 1001 m².

#### Layout:

- 3 floors + basement, providing spaciousness and comfort for living
- **5 bedrooms** spacious and bright, with exquisite design
- 2 halls ideal for family holidays and receiving guests
- 2 kitchens, decorated in a modern style, fully equipped
- 9 bathrooms, which we design taking into account aesthetics and practicality

#### **Amenities:**

- Swimming pool, where you can enjoy swimming at any time
- Sauna, steam room, fitness room for relaxation and maintaining physical fitness

- 2 Jacuzzis, located in separate rooms, create the atmosphere of a real SPA
- BBQ corner is ideal for spending evenings in the open air