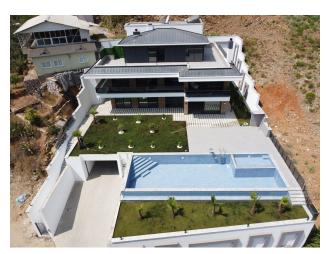

## **Description**

Villa in Tepe area.

This luxury villa is 1001 m².

#### **Amenities:**

- Swimming pool, where you can enjoy swimming at any time
- Sauna, steam room, fitness room for relaxation and maintaining physical fitness

- 2 Jacuzzis, located in separate rooms, create the atmosphere of a real SPA
- BBQ corner is ideal for spending evenings in the open air