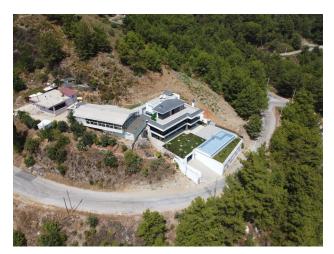

## **Description**

Villa in Tepe area.

This luxury villa is 1001 m².

#### Layout:

- 3 floors + basement, providing spaciousness and comfort for living
- **5 bedrooms** spacious and bright, with exquisite design
- 2 halls ideal for family holidays and receiving guests
- 2 kitchens, decorated in a modern style, fully equipped
- 9 bathrooms, which we design taking into account aesthetics and practicality

#### **Amenities:**

- Swimming pool, where you can enjoy swimming at any time
- Sauna, steam room, fitness room for relaxation and maintaining physical fitness

- 2 Jacuzzis, located in separate rooms, create the atmosphere of a real SPA
- BBQ corner is ideal for spending evenings in the open air

## **Options**

- Mountain view
- ✓ Balcony/ Terrace
- Swimming pool
- ✔ Private territory
- Security