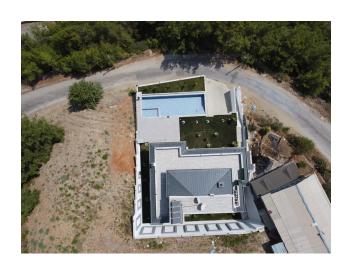

## **Options**

- Mountain view
- ✓ Balcony/ Terrace
- Swimming pool
- ✔ Private territory
- Security

#### **Amenities:**

- Swimming pool, where you can enjoy swimming at any time
- Sauna, steam room, fitness room for relaxation and maintaining physical fitness

- 2 Jacuzzis, located in separate rooms, create the atmosphere of a real SPA
- BBQ corner is ideal for spending evenings in the open air