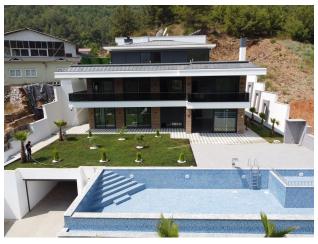

## **Description**

Villa in Tepe area.

This luxury villa is 1001 m².

#### **Amenities:**

- Swimming pool, where you can enjoy swimming at any time
- Sauna, steam room, fitness room for relaxation and maintaining physical fitness

- 2 Jacuzzis, located in separate rooms, create the atmosphere of a real SPA
- BBQ corner is ideal for spending evenings in the open air