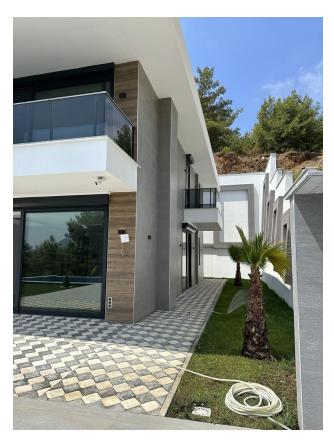

# Luxury Villa in Tepe, Alanya -Your Perfect Home by the Sea (007139)

## **Description**

Villa in Tepe area.

This luxury villa is 1001 m².

#### Layout:

- 3 floors + basement, providing spaciousness and comfort for living
- **5 bedrooms** spacious and bright, with exquisite design
- 2 halls ideal for family holidays and receiving guests
- 2 kitchens, decorated in a modern style, fully equipped
- 9 bathrooms, which we design taking into account aesthetics and practicality