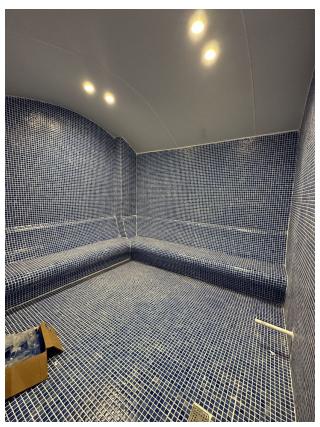

#### **Amenities:**

- Swimming pool, where you can enjoy swimming at any time
- Sauna, steam room, fitness room for relaxation and maintaining physical fitness

- 2 Jacuzzis, located in separate rooms, create the atmosphere of a real SPA
- BBQ corner is ideal for spending evenings in the open air