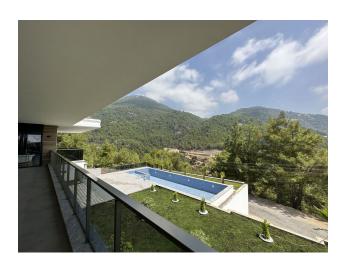

## **Options**

- Mountain view
- ✓ Balcony/ Terrace
- Swimming pool
- ✔ Private territory
- Security

#### **Amenities:**

- Swimming pool, where you can enjoy swimming at any time
- Sauna, steam room, fitness room for relaxation and maintaining physical fitness

- 2 Jacuzzis, located in separate rooms, create the atmosphere of a real SPA
- BBQ corner is ideal for spending evenings in the open air