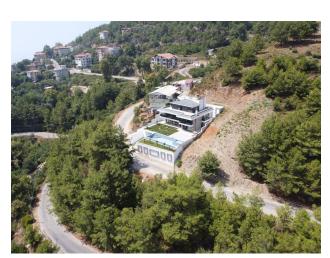

## **Options**

- Mountain view
- ✓ Balcony/ Terrace
- Swimming pool
- ✔ Private territory
- Security

## **Description**

Villa in Tepe area.

This luxury villa is 1001 m².

#### **Amenities:**

- Swimming pool, where you can enjoy swimming at any time
- Sauna, steam room, fitness room for relaxation and maintaining physical fitness

- 2 Jacuzzis, located in separate rooms, create the atmosphere of a real SPA
- BBQ corner is ideal for spending evenings in the open air