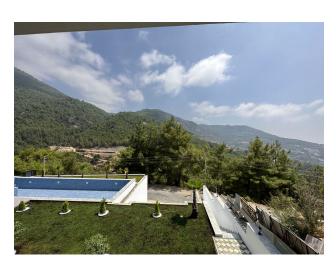

## **Options**

- Mountain view
- ✓ Balcony/ Terrace
- Swimming pool
- ✔ Private territory
- Security

#### **Amenities:**

- Swimming pool, where you can enjoy swimming at any time
- Sauna, steam room, fitness room for relaxation and maintaining physical fitness

- 2 Jacuzzis, located in separate rooms, create the atmosphere of a real SPA
- BBQ corner is ideal for spending evenings in the open air