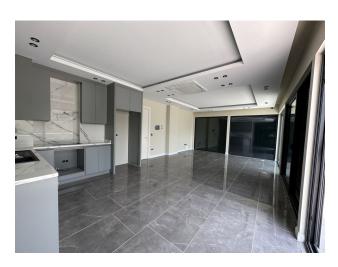

## **Description**

Villa in Tepe area.

This luxury villa is 1001 m².

#### Layout:

- 3 floors + basement, providing spaciousness and comfort for living
- **5 bedrooms** spacious and bright, with exquisite design
- 2 halls ideal for family holidays and receiving guests
- 2 kitchens, decorated in a modern style, fully equipped
- 9 bathrooms, which we design taking into account aesthetics and practicality