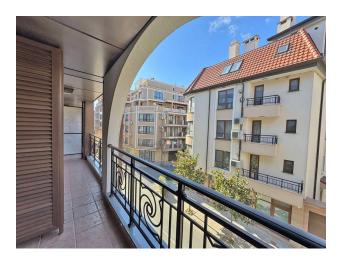

## Options

- View of the city
- Balcony/ Terrace
- Swimming pool
- Private territory
- Beachfront
- Elevator
- Playground

#### Main characteristics:

- 1 bedroom
- Area: 60 m<sup>2</sup>
- Floor: 2
- **Layout:** entrance hall, spacious living room with kitchen and dining areas, separate bedroom, bathroom and balcony
- **Condition:** The apartment is fully furnished and equipped with household appliances, is in excellent condition