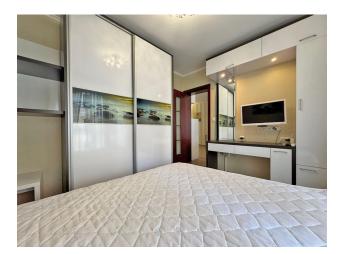

#### Main characteristics:

- 1 bedroom
- Area: 60 m<sup>2</sup>
- Floor: 2
- **Layout:** entrance hall, spacious living room with kitchen and dining areas, separate bedroom, bathroom and balcony
- **Condition:** The apartment is fully furnished and equipped with household appliances, is in excellent condition