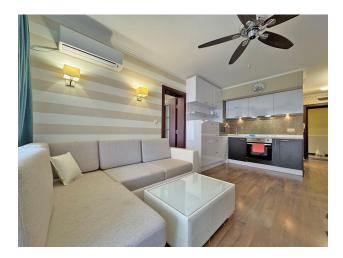

#### Main characteristics:

- 1 bedroom
- Area: 60 m<sup>2</sup>
- Floor: 2
- **Layout:** entrance hall, spacious living room with kitchen and dining areas, separate bedroom, bathroom and balcony
- **Condition:** The apartment is fully furnished and equipped with household appliances, is in excellent condition