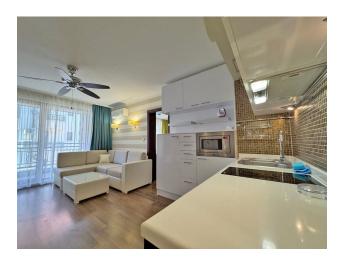

#### Main characteristics:

- 1 bedroom
- Area: 60 m<sup>2</sup>
- Floor: 2
- **Layout:** entrance hall, spacious living room with kitchen and dining areas, separate bedroom, bathroom and balcony
- **Condition:** The apartment is fully furnished and equipped with household appliances, is in excellent condition