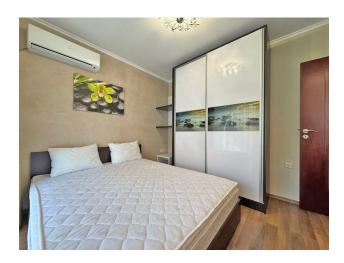

#### Main characteristics:

- 1 bedroom
- Area: 60 m<sup>2</sup>
- Floor: 2
- **Layout:** entrance hall, spacious living room with kitchen and dining areas, separate bedroom, bathroom and balcony
- **Condition:** The apartment is fully furnished and equipped with household appliances, is in excellent condition