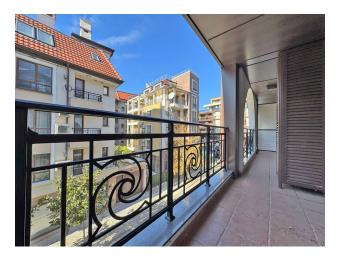

## Options

- View of the city
- Balcony/ Terrace
- Swimming pool
- Private territory
- Beachfront
- Elevator
- Playground

#### Main characteristics:

- 1 bedroom
- Area: 60 m<sup>2</sup>
- Floor: 2
- **Layout:** entrance hall, spacious living room with kitchen and dining areas, separate bedroom, bathroom and balcony
- **Condition:** The apartment is fully furnished and equipped with household appliances, is in excellent condition