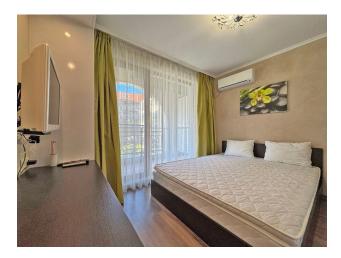

#### Main characteristics:

- 1 bedroom
- Area: 60 m<sup>2</sup>
- Floor: 2
- **Layout:** entrance hall, spacious living room with kitchen and dining areas, separate bedroom, bathroom and balcony
- **Condition:** The apartment is fully furnished and equipped with household appliances, is in excellent condition