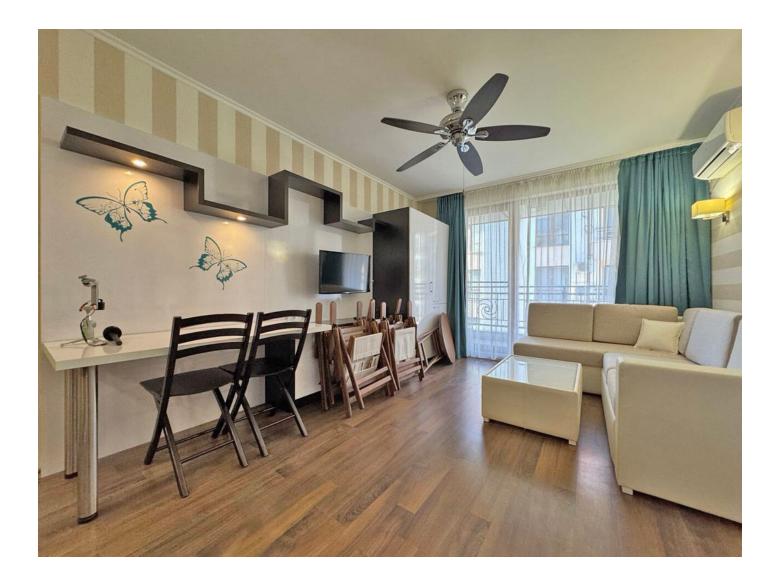

## Description

A cozy and fully ready to move-in two-room apartment in a prestigious complex, located on the first line of the sea, just a few meters from the beach.

#### Main characteristics:

- 1 bedroom
- Area: 60 m<sup>2</sup>
- Floor: 2
- **Layout:** entrance hall, spacious living room with kitchen and dining areas, separate bedroom, bathroom and balcony
- **Condition:** The apartment is fully furnished and equipped with household appliances, is in excellent condition