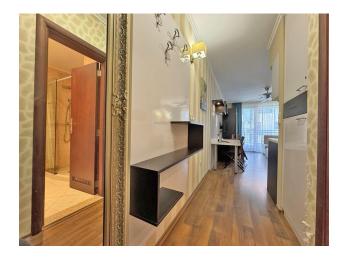

#### Main characteristics:

- 1 bedroom
- Area: 60 m<sup>2</sup>
- Floor: 2
- **Layout:** entrance hall, spacious living room with kitchen and dining areas, separate bedroom, bathroom and balcony
- **Condition:** The apartment is fully furnished and equipped with household appliances, is in excellent condition