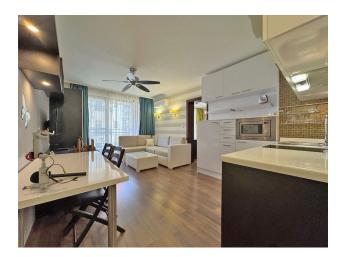

#### Main characteristics:

- 1 bedroom
- Area: 60 m<sup>2</sup>
- Floor: 2
- **Layout:** entrance hall, spacious living room with kitchen and dining areas, separate bedroom, bathroom and balcony
- **Condition:** The apartment is fully furnished and equipped with household appliances, is in excellent condition