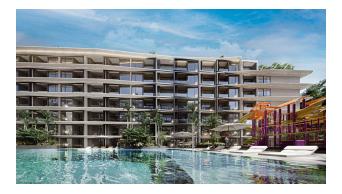

## Features of the complex:

- Location: just 10 minutes' walk to Layan Beach
- Architecture: modern style with an ecological accent
- **Infrastructure:** swimming pool with a bar, water park, restaurants, fitness club, coworking, walking areas, sports grounds, children's rooms
- Energy efficiency: use of environmentally friendly materials and recycling systems

## Convenience and style:

- Layouts: from studios to three-room apartments (30–70 m<sup>2</sup>)
- **Finishing details:** modern design, built-in kitchen, air conditioners, high-quality plumbing
- Comfort: soundproofing, climate control, energy-saving technologies