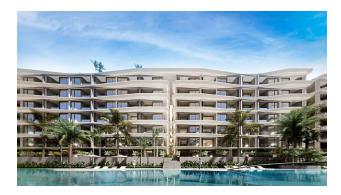

outs: from studios to three-room apartments (30–70 m<sup>2</sup>)
- **Finishing details:** modern design, built-in kitchen, air conditioners, high-quality plumbing
- Comfort: soundproofing, climate control, energy-saving technologies

#### Details and advantages:

- Completion date: Q4 2026
- Installment plan: for the entire construction period
- Income: actual income from rent
- Price includes: finishing, plumbing, built-in kitchen and cabinets

#### **Convenient location:**

- Airport 14 km
- Shopping mall 5 km
- Golf club 2 km
- Hospital 4.5 km
- Restaurants 2 km

The complex is not only an ideal place to live, but also an excellent investment due to the stable growth of real estate prices in Phuket and high demand for rentals.

## Information updated: 10.02.2025

## **Photo gallery**