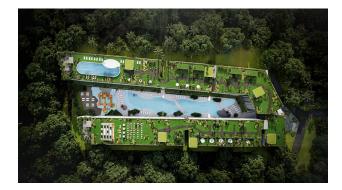

## Description

A unique residential complex created for those who seek harmony with nature and modern comfort.

Luxurious apartments with stunning views, developed infrastructure and an environmentally friendly approach to construction will make your life in Phuket carefree and cozy.

## Features of the complex:

- Location: just 10 minutes' walk to Layan Beach
- Architecture: modern style with an ecological accent
- **Infrastructure:** swimming pool with a bar, water park, restaurants, fitness club, coworking, walking areas, sports grounds, children's rooms
- Energy efficiency: use of environmentally friendly materials and recycling systems

## Convenience and style:

- Layouts: from studios to three-room apartments (30–70 m<sup>2</sup>)
- **Finishing details:** modern design, built-in kitchen, air conditioners, high-quality plumbing
- Comfort: soundproofing, climate control, energy-saving technologies