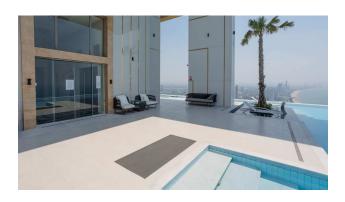

#### The complex occupies an area of 15,040m<sup>2</sup> and includes:

• Beach Club: Spacious 2,000m<sup>2</sup> clubhouse with lounge area

• **Pools:** Multiple pools, including an infinity pool on the roof with breathtaking ocean views

#### **Features:**

- Exclusive access to the beach
- Unique swimming pool on the 59th floor with panoramic views
- Free shuttle to the center of Pattaya
- 24-hour security and high-quality infrastructure