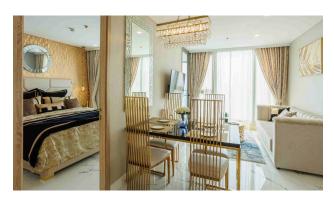

#### Fully furnished apartments are ready to move in and include:

- Stylish bedrooms made of natural materials
- Modern kitchen with electric stoves, refrigerators, microwaves and laundry areas
- Spacious bathrooms with energy-efficient showers and water heaters
- Balconies with Jacuzzis or private pools (in selected options)