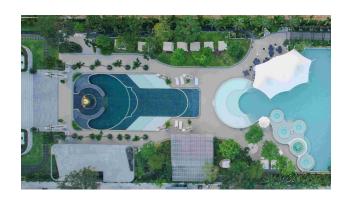

#### The complex occupies an area of 15,040m<sup>2</sup> and includes:

• Beach Club: Spacious 2,000m<sup>2</sup> clubhouse with lounge area

• **Pools:** Multiple pools, including an infinity pool on the roof with breathtaking ocean views