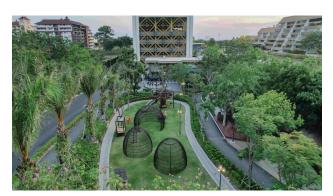

#### The complex occupies an area of 15,040m<sup>2</sup> and includes:

• Beach Club: Spacious 2,000m<sup>2</sup> clubhouse with lounge area

• **Pools:** Multiple pools, including an infinity pool on the roof with breathtaking ocean views

• Relaxation Areas: Gardens, terraces, promenades

• Fitness Center: Gym with ocean views

Lobby: Three spacious lobbies with panoramic windows