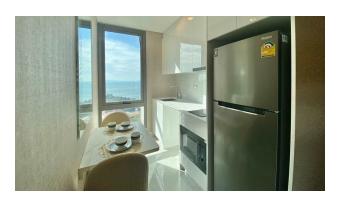

#### Fully furnished apartments are ready to move in and include:

- Stylish bedrooms made of natural materials
- Modern kitchen with electric stoves, refrigerators, microwaves and laundry areas
- Spacious bathrooms with energy-efficient showers and water heaters
- Balconies with Jacuzzis or private pools (in selected options)