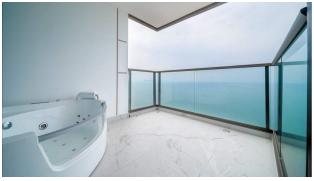

#### Fully furnished apartments are ready to move in and include:

- Stylish bedrooms made of natural materials
- Modern kitchen with electric stoves, refrigerators, microwaves and laundry areas
- Spacious bathrooms with energy-efficient showers and water heaters
- Balconies with Jacuzzis or private pools (in selected options)