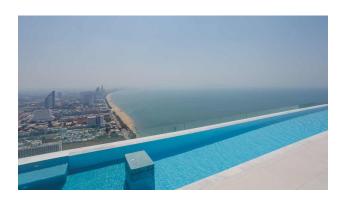

#### The complex occupies an area of 15,040m<sup>2</sup> and includes:

• Beach Club: Spacious 2,000m<sup>2</sup> clubhouse with lounge area

• **Pools:** Multiple pools, including an infinity pool on the roof with breathtaking ocean views

#### **Features:**

- Exclusive access to the beach
- Unique swimming pool on the 59th floor with panoramic views
- Free shuttle to the center of Pattaya
- 24-hour security and high-quality infrastructure