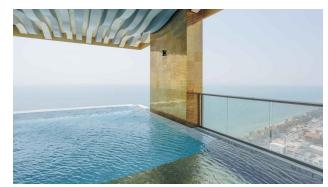

#### The complex occupies an area of 15,040m<sup>2</sup> and includes:

• Beach Club: Spacious 2,000m<sup>2</sup> clubhouse with lounge area

• **Pools:** Multiple pools, including an infinity pool on the roof with breathtaking ocean views

#### **Features:**

- Exclusive access to the beach
- Unique swimming pool on the 59th floor with panoramic views
- Free shuttle to the center of Pattaya
- 24-hour security and high-quality infrastructure