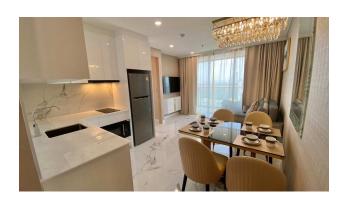

#### Fully furnished apartments are ready to move in and include:

- Stylish bedrooms made of natural materials
- Modern kitchen with electric stoves, refrigerators, microwaves and laundry areas
- Spacious bathrooms with energy-efficient showers and water heaters
- Balconies with Jacuzzis or private pools (in selected options)