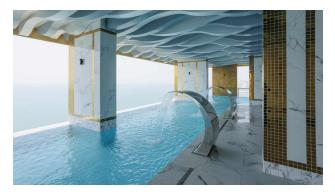

#### The complex occupies an area of 15,040m<sup>2</sup> and includes:

• Beach Club: Spacious 2,000m<sup>2</sup> clubhouse with lounge area

• **Pools:** Multiple pools, including an infinity pool on the roof with breathtaking ocean views

• Relaxation Areas: Gardens, terraces, promenades

• Fitness Center: Gym with ocean views

Lobby: Three spacious lobbies with panoramic windows