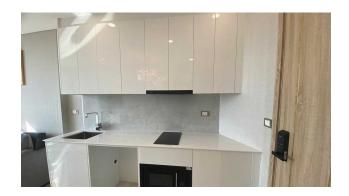

#### Fully furnished apartments are ready to move in and include:

- Stylish bedrooms made of natural materials
- Modern kitchen with electric stoves, refrigerators, microwaves and laundry areas
- Spacious bathrooms with energy-efficient showers and water heaters
- Balconies with Jacuzzis or private pools (in selected options)