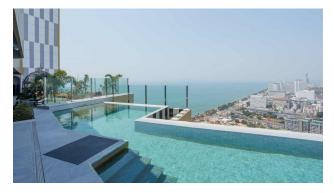

#### The complex occupies an area of 15,040m<sup>2</sup> and includes:

• Beach Club: Spacious 2,000m<sup>2</sup> clubhouse with lounge area

• **Pools:** Multiple pools, including an infinity pool on the roof with breathtaking ocean views

#### **Features:**

- Exclusive access to the beach
- Unique swimming pool on the 59th floor with panoramic views
- Free shuttle to the center of Pattaya
- 24-hour security and high-quality infrastructure