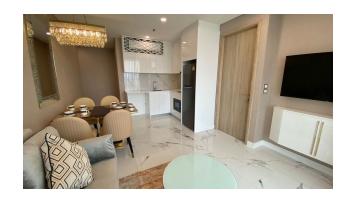

#### Fully furnished apartments are ready to move in and include:

- Stylish bedrooms made of natural materials
- Modern kitchen with electric stoves, refrigerators, microwaves and laundry areas
- Spacious bathrooms with energy-efficient showers and water heaters
- Balconies with Jacuzzis or private pools (in selected options)