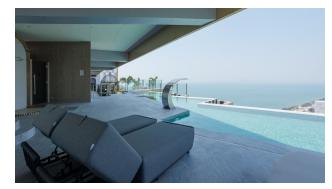

#### The complex occupies an area of 15,040m<sup>2</sup> and includes:

• Beach Club: Spacious 2,000m<sup>2</sup> clubhouse with lounge area

• **Pools:** Multiple pools, including an infinity pool on the roof with breathtaking ocean views

#### **Features:**

- Exclusive access to the beach
- Unique swimming pool on the 59th floor with panoramic views
- Free shuttle to the center of Pattaya
- 24-hour security and high-quality infrastructure