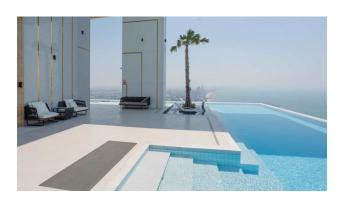

#### The complex occupies an area of 15,040m<sup>2</sup> and includes:

• Beach Club: Spacious 2,000m<sup>2</sup> clubhouse with lounge area

• **Pools:** Multiple pools, including an infinity pool on the roof with breathtaking ocean views

• Relaxation Areas: Gardens, terraces, promenades

• Fitness Center: Gym with ocean views

Lobby: Three spacious lobbies with panoramic windows