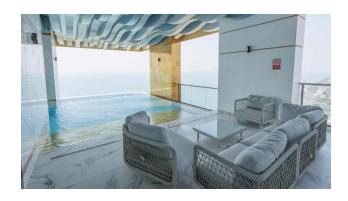

#### The complex occupies an area of 15,040m<sup>2</sup> and includes:

• Beach Club: Spacious 2,000m<sup>2</sup> clubhouse with lounge area

• **Pools:** Multiple pools, including an infinity pool on the roof with breathtaking ocean views

#### Fully furnished apartments are ready to move in and include:

- Stylish bedrooms made of natural materials
- Modern kitchen with electric stoves, refrigerators, microwaves and laundry areas
- Spacious bathrooms with energy-efficient showers and water heaters
- Balconies with Jacuzzis or private pools (in selected options)