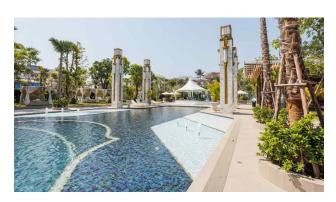

#### The complex occupies an area of 15,040m<sup>2</sup> and includes:

• Beach Club: Spacious 2,000m<sup>2</sup> clubhouse with lounge area

• **Pools:** Multiple pools, including an infinity pool on the roof with breathtaking ocean views

• Relaxation Areas: Gardens, terraces, promenades

• Fitness Center: Gym with ocean views

Lobby: Three spacious lobbies with panoramic windows