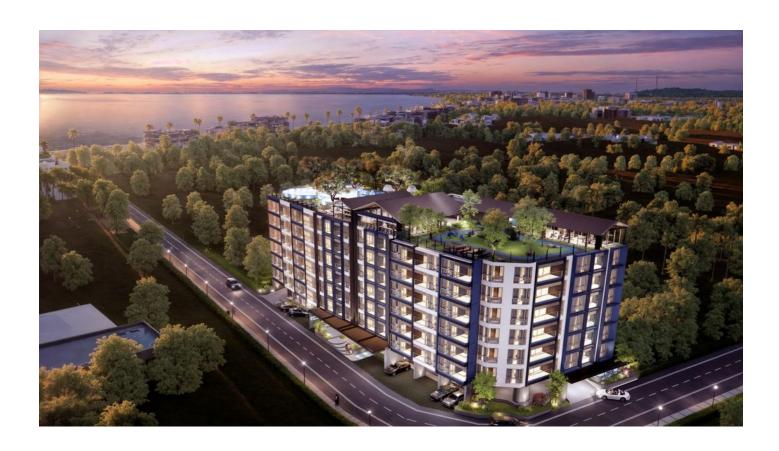

# Modern residential complex near Bang Tao and Surin beaches (048317)

## **Description**

The stylish project combines modern design, convenient location and comfortable infrastructure, high quality of life and attractive investment opportunities.

The complex is ideal for recreation and permanent residence, located just **900 meters from** the popular beaches of Bang Tao and Surin.

The complex consists of two eight-story buildings with a common infrastructure:

• **Recreation areas:** rooftop garden with relaxation areas, jogging tracks

• **Swimming pool:** panoramic rooftop pool with sea views