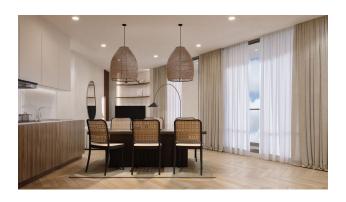

#### **Apartment interiors:**

- Modern style: eco-friendly materials and thoughtful zoning for comfort and functionality.
- **Equipment:** built-in kitchens, stylish wardrobes, high-quality plumbing and air conditioning.
- Furniture: Use the additional option to create an individual space.

#### Included in the price:

• Finishing, plumbing, built-in kitchens, wardrobes and air conditioning.