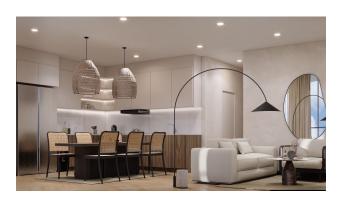

#### **Apartment interiors:**

- Modern style: eco-friendly materials and thoughtful zoning for comfort and functionality.
- **Equipment:** built-in kitchens, stylish wardrobes, high-quality plumbing and air conditioning.
- Furniture: Use the additional option to create an individual space.

#### Included in the price:

• Finishing, plumbing, built-in kitchens, wardrobes and air conditioning.