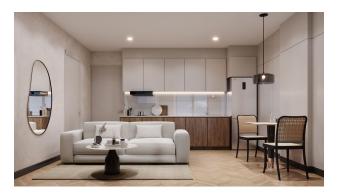

#### **Apartment interiors:**

- Modern style: eco-friendly materials and thoughtful zoning for comfort and functionality.
- **Equipment:** built-in kitchens, stylish wardrobes, high-quality plumbing and air conditioning.
- Furniture: Use the additional option to create an individual space.

#### Included in the price:

• Finishing, plumbing, built-in kitchens, wardrobes and air conditioning.