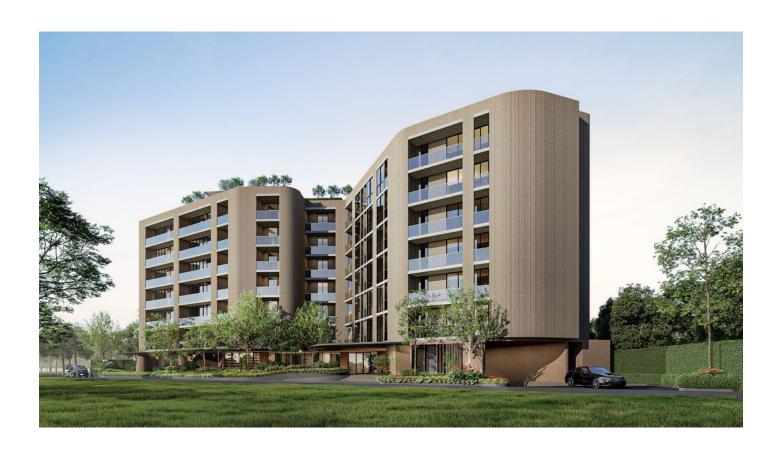

### **Description**

**Discover a unique eco complex** where comfort is combined with care for the environment.

The apartments are made of environmentally friendly materials, thoughtful zoning creates an ideal space for living and relaxing.

#### **Main characteristics:**

• Completion date: Q1 2027.

• **Location:** 3 km to Bang Tao beach.

• Living area: from 25 m<sup>2</sup> to 78 m<sup>2</sup>.

• Layouts: 1-2 bedrooms and 1-2 bathrooms.

• **Payment:** installments during the construction period.

#### **Complex features:**

- The first condominium in Phuket without plastic.
- Insulated windows and energy-saving systems.
- Support for an environmentally conscious lifestyle combined with good service standards.