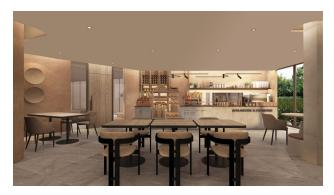

- **Recreation areas:** gym, spa with sauna, steam room.
- Family amenities: restaurant with local cuisine, coworking and kids club.

#### **Apartment interiors:**

- Modern style: eco-friendly materials and thoughtful zoning for comfort and functionality.
- **Equipment:** built-in kitchens, stylish wardrobes, high-quality plumbing and air conditioning.
- Furniture: Use the additional option to create an individual space.