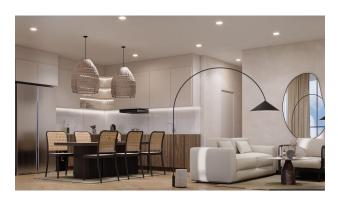

#### **Apartment interiors:**

- Modern style: eco-friendly materials and thoughtful zoning for comfort and functionality.
- **Equipment:** built-in kitchens, stylish wardrobes, high-quality plumbing and air conditioning.
- Furniture: Use the additional option to create an individual space.