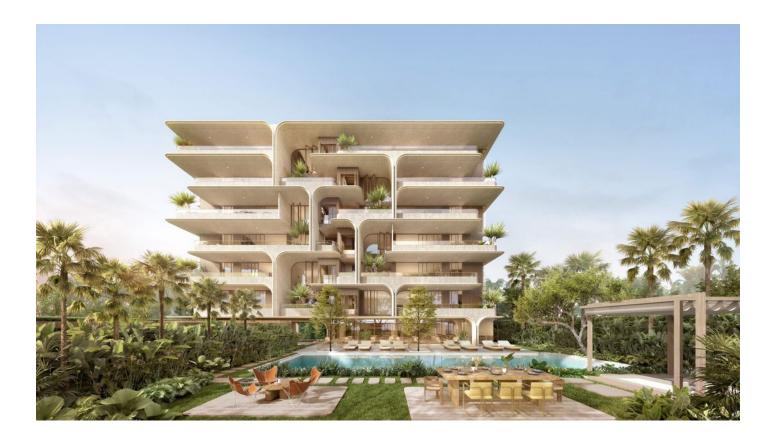

# Modern residential complex for active recreation in Bang Tao area of XXPhuket (051317)

## Description

**Stylish and functional complex** is ideal for lovers of sports, relaxation and harmony with nature.

Located near **Bang Tao beach**, it offers a unique combination of resort atmosphere, developed hardworking and active lifestyle.

#### **Complex infrastructure:**

- Spacious recreation areas and infrastructure for an active lifestyle
- Availability of equipment for water sports, including surfing
- Modern area for sports and recreation

• Resort atmosphere with an emphasis on nature and comfort