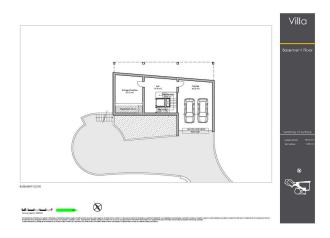

#### Main characteristics of the villa:

• Bedrooms: 4

• Bathrooms: 5

• Plot area: 1,605 m<sup>2</sup>

• Built area: 420 m²

• Terrace: 125 m<sup>2</sup>

• **Floors:** 3

#### **Description of the house:**

The modern and avant-garde design of the villa combines style and functionality. The area of the house is distributed over two spacious floors and a basement. Here, every detail is thought out: