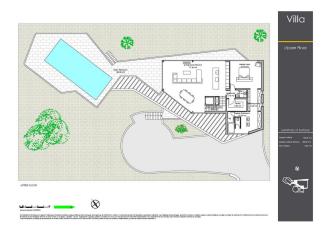

#### Main characteristics of the villa:

• Bedrooms: 4

• Bathrooms: 5

• Plot area: 1,605 m<sup>2</sup>

• Built area: 420 m²

• Terrace: 125 m<sup>2</sup>

• **Floors:** 3

#### **Description of the house:**

The modern and avant-garde design of the villa combines style and functionality. The area of the house is distributed over two spacious floors and a basement. Here, every detail is thought out:

- Elegant furniture and modern kitchen
- Luxurious bathrooms
- Spa area
- Lift, extra amenities

The plot has a private pool of 50 m<sup>2</sup>, surrounded by a garden, as well as a spacious garage.