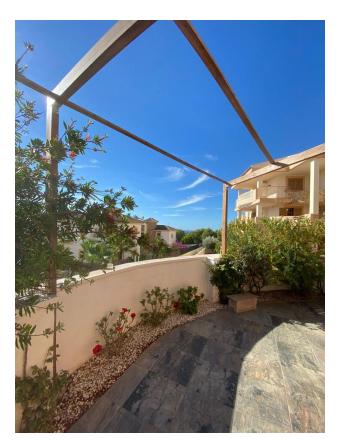

#### Main features:

- Bedrooms: 2
- Bathrooms: 2
- Area of the apartment: 94 m<sup>2</sup>
- Terrace: 50 m<sup>2</sup>

- Garden: 100 m<sup>2</sup> with two types of cottages
- Built: 2008

# Options

- Balcony/ Terrace
- Swimming pool
- Private territory