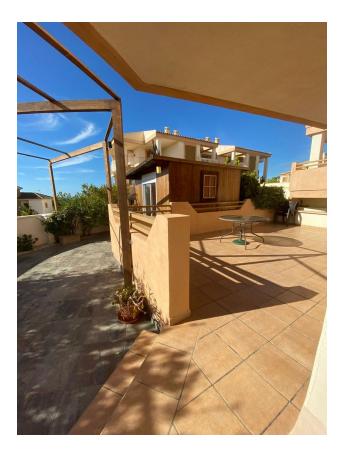

#### Main features:

- Bedrooms: 2
- Bathrooms: 2
- Area of the apartment: 94 m<sup>2</sup>
- Terrace: 50 m<sup>2</sup>

- Garden: 100 m<sup>2</sup> with two types of cottages
- Built: 2008

# Options

- Balcony/ Terrace
- Swimming pool
- Private territory