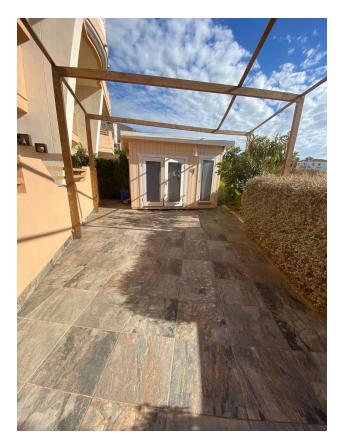

#### Main features:

- Bedrooms: 2
- Bathrooms: 2
- Area of the apartment: 94 m<sup>2</sup>
- Terrace: 50 m<sup>2</sup>

- Garden: 100 m<sup>2</sup> with two types of cottages
- Built: 2008

#### **Urbanization amenities:**

- Large green areas
- Communal swimming pool
- Communal area with outdoor shower
- Security: double glazing, security door