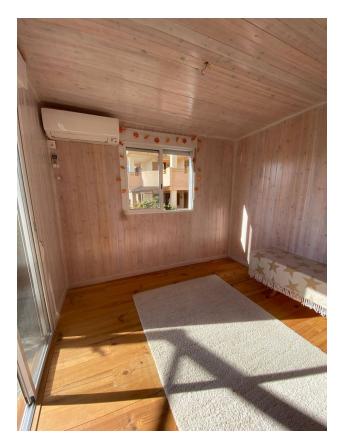

#### Main features:

- Bedrooms: 2
- Bathrooms: 2
- Area of the apartment: 94 m<sup>2</sup>
- Terrace: 50 m<sup>2</sup>

- Garden: 100 m<sup>2</sup> with two types of cottages
- Built: 2008

#### Advantages:

The apartment is fully furnished and equipped with household appliances, making it ready for immediate occupancy.

Bright spaces, modern finishes and a functional layout create a cozy atmosphere.