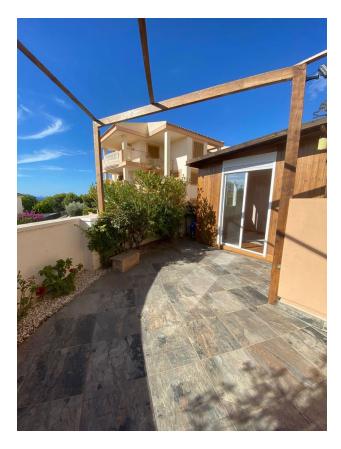

#### Main features:

- Bedrooms: 2
- Bathrooms: 2
- Area of the apartment: 94 m<sup>2</sup>
- Terrace: 50 m<sup>2</sup>

- Garden: 100 m<sup>2</sup> with two types of cottages
- Built: 2008

#### **Urbanization amenities:**

- Large green areas
- Communal swimming pool
- Communal area with outdoor shower
- Security: double glazing, security door