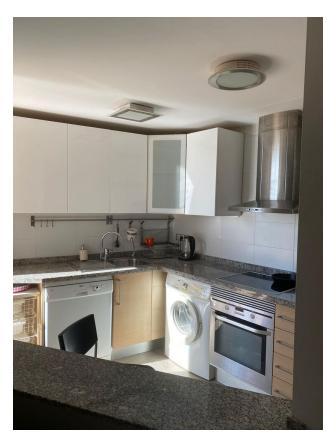

#### Advantages:

The apartment is fully furnished and equipped with household appliances, making it ready for immediate occupancy.

Bright spaces, modern finishes and a functional layout create a cozy atmosphere.