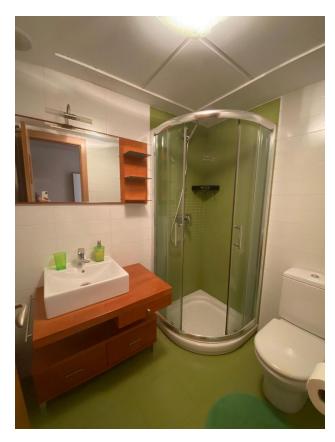

#### Main features:

- Bedrooms: 2
- Bathrooms: 2
- Area of the apartment: 94 m<sup>2</sup>
- Terrace: 50 m<sup>2</sup>

- Garden: 100 m<sup>2</sup> with two types of cottages
- Built: 2008