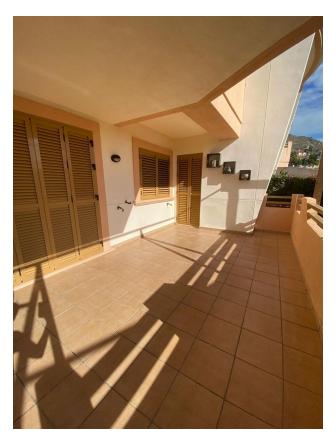

# Options

- Balcony/ Terrace
- Swimming pool
- Private territory

#### Main features:

- Bedrooms: 2
- Bathrooms: 2
- Area of the apartment: 94 m<sup>2</sup>
- Terrace: 50 m<sup>2</sup>

- Garden: 100 m<sup>2</sup> with two types of cottages
- Built: 2008