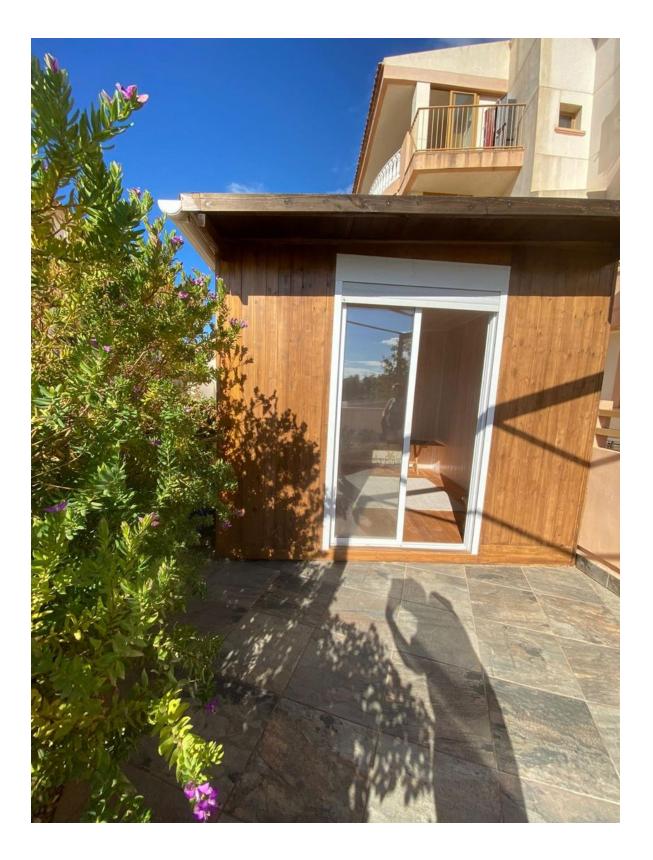

#### Main features:

- Bedrooms: 2
- Bathrooms: 2
- Area of the apartment: 94 m<sup>2</sup>
- Terrace: 50 m<sup>2</sup>

- Garden: 100 m<sup>2</sup> with two types of cottages
- Built: 2008

#### **Urbanization amenities:**

- Large green areas
- Communal swimming pool
- Communal area with outdoor shower
- Security: double glazing, security door