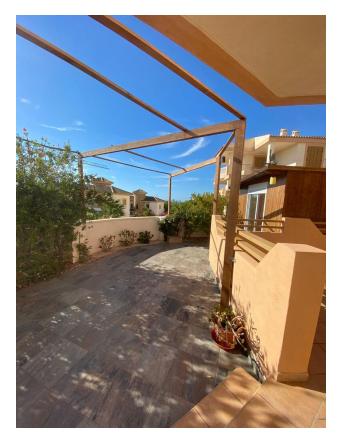

#### Main features:

- Bedrooms: 2
- Bathrooms: 2
- Area of the apartment: 94 m<sup>2</sup>
- Terrace: 50 m<sup>2</sup>

- Garden: 100 m<sup>2</sup> with two types of cottages
- Built: 2008

# Options

- Balcony/ Terrace
- Swimming pool
- Private territory