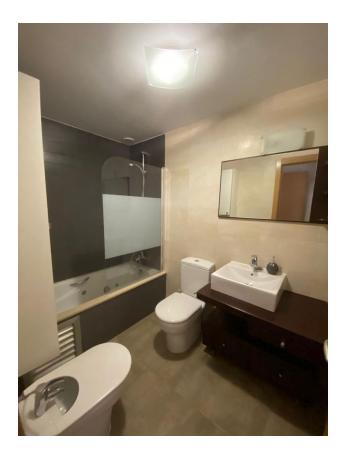

#### Main features:

- Bedrooms: 2
- Bathrooms: 2
- Area of the apartment: 94 m<sup>2</sup>
- Terrace: 50 m<sup>2</sup>

- Garden: 100 m<sup>2</sup> with two types of cottages
- Built: 2008