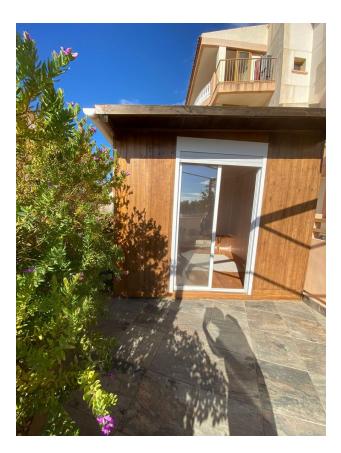

#### Main features:

- Bedrooms: 2
- Bathrooms: 2
- Area of the apartment: 94 m<sup>2</sup>
- Terrace: 50 m<sup>2</sup>

- Garden: 100 m<sup>2</sup> with two types of cottages
- Built: 2008

#### **Urbanization amenities:**

- Large green areas
- Communal swimming pool
- Communal area with outdoor shower
- Security: double glazing, security door