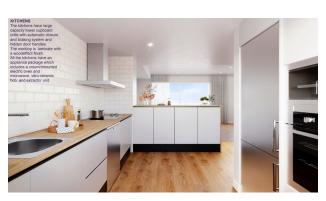

**The kitchen is fully equipped:** ceramic hob, hood and oven are standard. For your convenience, ducted air conditioners with a reduced heat pump are installed, and it is also possible to connect individual gas heating through radiators.