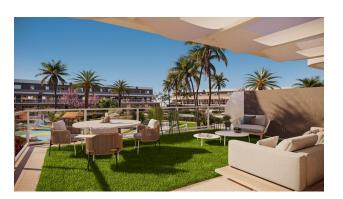

# **Options**

- Balcony/ Terrace
- Swimming pool
- Private territory
- ✓ Elevator

### The layout includes:

- 3 bedrooms with wooden wardrobes and high-quality finishing
- 2 bathrooms and an additional toilet, ideal for family living
- $\bullet\,$  Dining area and spacious living room with access to a  $10\;m^2\;terrace$

### Advantages of the complex:

- Common areas: swimming pools, private gardens and storage rooms
- Nearby services: the urbanization includes a supermarket, a bilingual school, a gym, a restaurant and a paddle tennis court
- Golf club: access to a well-kept golf course where you can enjoy sports in the fresh air