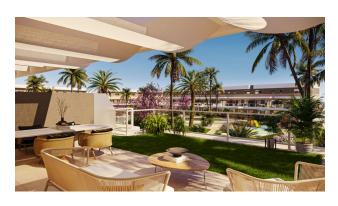

### The layout includes:

- 3 bedrooms with wooden wardrobes and high-quality finishing
- 2 bathrooms and an additional toilet, ideal for family living
- $\bullet\,$  Dining area and spacious living room with access to a  $10\;m^2\;terrace$

## **Comfort and safety:**

- Private parking
- Double glazing for noise and heat insulation
- Security door for additional security
- Lift and outdoor shower, which increases ease of use

The apartment is ideal for those looking for peace, quality of life and harmony with nature.