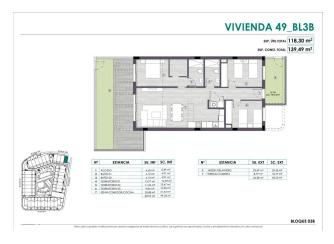

### The layout includes:

- 3 bedrooms with wooden wardrobes and high-quality finishing
- 2 bathrooms and an additional toilet, ideal for family living
- $\bullet\,$  Dining area and spacious living room with access to a  $10\;m^2\;terrace$

The total area of the apartment is **139 m²**, of which **118 m²** is a usable area, ideally suited for living.