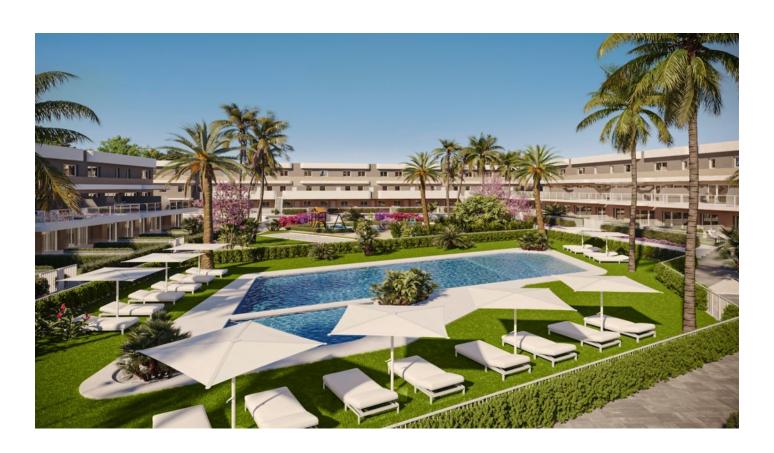

### Advantages of the complex:

- Common areas: swimming pools, private gardens and storage rooms
- Nearby services: the urbanization includes a supermarket, a bilingual school, a gym, a restaurant and a paddle tennis court
- Golf club: access to a well-kept golf course where you can enjoy sports in the fresh air

## **Comfort and safety:**

- Private parking
- Double glazing for noise and heat insulation
- Security door for additional security
- Lift and outdoor shower, which increases ease of use

The apartment is ideal for those looking for peace, quality of life and harmony with nature.