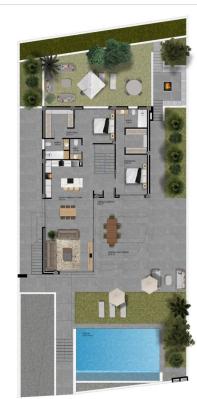

#### Villa characteristics:

- Bedrooms: 4
- Bathrooms: 3
- Usable area: 80 m<sup>2</sup>
- Built area: 317 m<sup>2</sup>
- **Plot area:** 560 m<sup>2</sup>
- Kitchen: Furnished

- Terrace: 20 m<sup>2</sup> (open)
- Floors: 2

### **Photo gallery**

| ILLA TIPO                            |  |
|--------------------------------------|--|
| arcela Villa 03                      |  |
| arcela Villa 04                      |  |
| arcela Villa 05                      |  |
| o. Construida Sótano                 |  |
| o. Construida Planta Baja            |  |
| o. Construida Terraza Cubierta (100% |  |
| Construida TOTAL                     |  |

# <text><text><text>

Solarium DIN A3 - Escola 1/100 DIN 2 3 4 5

VILLA TIPO

 
 Parcela Villa 03 Parcela Villa 04 Parcela Villa 05
 556.00 m²

 Sep. Control Villa 05
 567.00 m²

 Sep. Control Villa 05
 567.00 m²