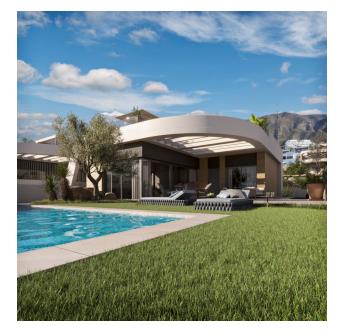

# Options

- Balcony/ Terrace
- Swimming pool
- Private territory

#### Amenities and features:

- Communal swimming pool
- Spacious private plot with terrace and additional seating area
- Practical laundry room and outdoor shower
- Double glazing for noise and heat insulation
- Security door and fenced area for increased security
- Garage

#### Location:

- Just a few minutes to the beach Benidorm
- Close to shopping malls, luxury hotels, golf courses and entertainment venues.
- Panoramic views of the sea and the Benidorm skyline