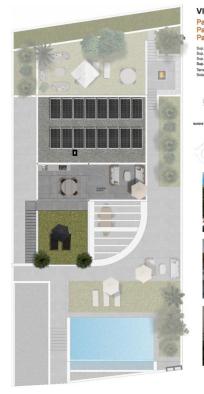

#### Amenities and features:

- Communal swimming pool
- Spacious private plot with terrace and additional seating area
- Practical laundry room and outdoor shower
- Double glazing for noise and heat insulation
- Security door and fenced area for increased security
- Garage

### **Photo gallery**

| ILLA TIPO                            |  |
|--------------------------------------|--|
| arcela Villa 03                      |  |
| arcela Villa 04                      |  |
| arcela Villa 05                      |  |
| o. Construida Sótano                 |  |
| o. Construida Planta Baja            |  |
| o. Construida Terraza Cubierta (100% |  |
| Construida TOTAL                     |  |

Pi

Su Su Su 556.00 m<sup>3</sup> 569.00 m<sup>5</sup> 567.00 m<sup>2</sup> 183.40 m<sup>3</sup> 126.10 m<sup>3</sup> 317.50 m<sup>3</sup> 28.00 m<sup>3</sup> 62.00 m<sup>3</sup>

Sótano DIN A3-Escala 1/100