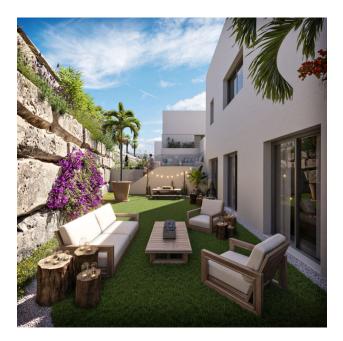

#### Villa characteristics:

- Bedrooms: 4
- Bathrooms: 3
- Usable area: 80 m<sup>2</sup>
- Built area: 317 m<sup>2</sup>
- **Plot area:** 560 m<sup>2</sup>
- Kitchen: Furnished

- Terrace: 20 m<sup>2</sup> (open)
- Floors: 2

#### Amenities and features:

- Communal swimming pool
- Spacious private plot with terrace and additional seating area
- Practical laundry room and outdoor shower
- Double glazing for noise and heat insulation
- Security door and fenced area for increased security
- Garage