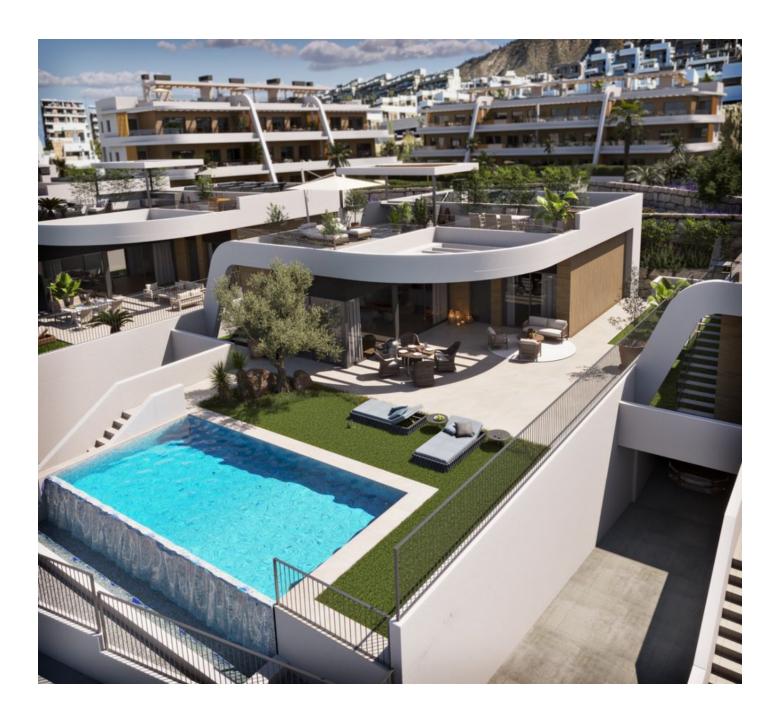

## Description

**An exclusive residential complex in the privileged area of Finestrat** offers 14 modern villas that perfectly combine quality of life, ecology and stylish design.

This is a unique opportunity for those who value comfort and closeness to nature.

#### Villa characteristics:

- Bedrooms: 4
- Bathrooms: 3
- Usable area: 80 m<sup>2</sup>
- Built area: 317 m<sup>2</sup>
- **Plot area:** 560 m<sup>2</sup>
- Kitchen: Furnished

- Terrace: 20 m<sup>2</sup> (open)
- Floors: 2

#### Amenities and features:

- Communal swimming pool
- Spacious private plot with terrace and additional seating area
- Practical laundry room and outdoor shower
- Double glazing for noise and heat insulation
- Security door and fenced area for increased security
- Garage

#### Location:

- Just a few minutes to the beach Benidorm
- Close to shopping malls, luxury hotels, golf courses and entertainment venues.
- Panoramic views of the sea and the Benidorm skyline