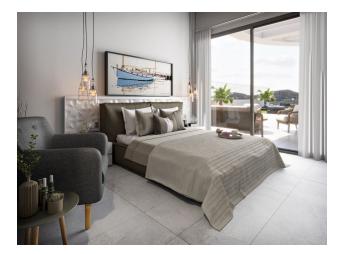

#### Villa characteristics:

- Bedrooms: 4
- Bathrooms: 3
- Usable area: 80 m<sup>2</sup>
- Built area: 317 m<sup>2</sup>
- **Plot area:** 560 m<sup>2</sup>
- Kitchen: Furnished

- Terrace: 20 m<sup>2</sup> (open)
- Floors: 2

#### Location:

- Just a few minutes to the beach Benidorm
- Close to shopping malls, luxury hotels, golf courses and entertainment venues.
- Panoramic views of the sea and the Benidorm skyline