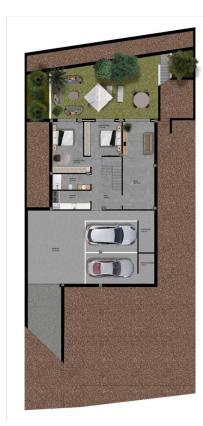

#### Villa characteristics:

- Bedrooms: 4
- Bathrooms: 3
- Usable area: 80 m<sup>2</sup>
- Built area: 317 m<sup>2</sup>
- **Plot area:** 560 m<sup>2</sup>
- Kitchen: Furnished

- Terrace: 20 m<sup>2</sup> (open)
- Floors: 2

#### Amenities and features:

- Communal swimming pool
- Spacious private plot with terrace and additional seating area
- Practical laundry room and outdoor shower
- Double glazing for noise and heat insulation
- Security door and fenced area for increased security
- Garage

### **Photo gallery**

| ILLA TIPO                            |  |
|--------------------------------------|--|
| arcela Villa 03                      |  |
| arcela Villa 04                      |  |
| arcela Villa 05                      |  |
| o. Construida Sótano                 |  |
| o. Construida Planta Baja            |  |
| o. Construida Terraza Cubierta (100% |  |
| Construida TOTAL                     |  |

Pi

Su Su Su 556.00 m<sup>3</sup> 569.00 m<sup>5</sup> 567.00 m<sup>2</sup> 183.40 m<sup>3</sup> 126.10 m<sup>3</sup> 317.50 m<sup>3</sup> 28.00 m<sup>3</sup> 62.00 m<sup>3</sup>

Sótano DIN A3-Escala 1/100