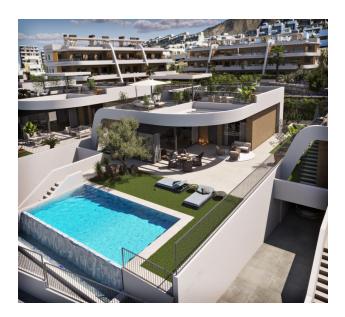

## Description

**An exclusive residential complex in the privileged area of Finestrat** offers 14 modern villas that perfectly combine quality of life, ecology and stylish design.

This is a unique opportunity for those who value comfort and closeness to nature.

#### Villa characteristics:

- Bedrooms: 4
- Bathrooms: 3
- Usable area: 80 m<sup>2</sup>
- Built area: 317 m<sup>2</sup>
- **Plot area:** 560 m<sup>2</sup>
- Kitchen: Furnished

- Terrace: 20 m<sup>2</sup> (open)
- Floors: 2

#### Amenities and features:

- Communal swimming pool
- Spacious private plot with terrace and additional seating area
- Practical laundry room and outdoor shower
- Double glazing for noise and heat insulation
- Security door and fenced area for increased security
- Garage