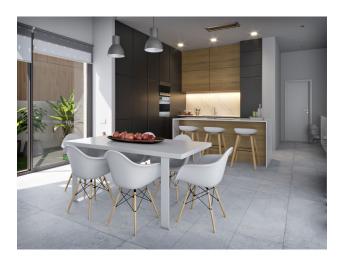

#### Villa characteristics:

- Bedrooms: 4
- Bathrooms: 3
- Usable area: 80 m<sup>2</sup>
- Built area: 317 m<sup>2</sup>
- **Plot area:** 560 m<sup>2</sup>
- Kitchen: Furnished

- Terrace: 20 m<sup>2</sup> (open)
- Floors: 2

#### Amenities and features:

- Communal swimming pool
- Spacious private plot with terrace and additional seating area
- Practical laundry room and outdoor shower
- Double glazing for noise and heat insulation
- Security door and fenced area for increased security
- Garage