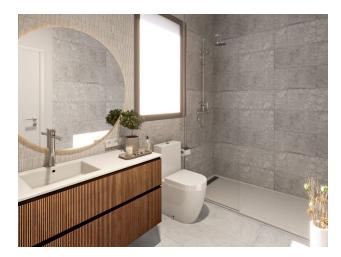

#### Villa characteristics:

- Bedrooms: 4
- Bathrooms: 3
- Usable area: 80 m<sup>2</sup>
- Built area: 317 m<sup>2</sup>
- **Plot area:** 560 m<sup>2</sup>
- Kitchen: Furnished

- Terrace: 20 m<sup>2</sup> (open)
- Floors: 2