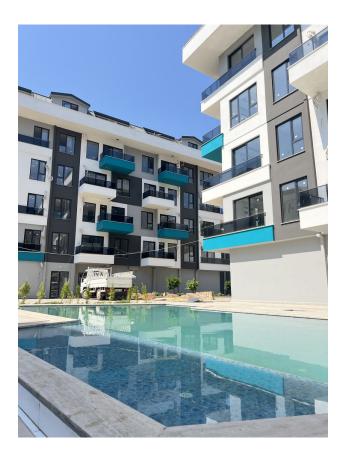

#### About the project

The complex consists of 4 blocks and includes 96 apartments. The closed territory provides safety and comfort, diverse infrastructure, making living truly comfortable:

- Swimming pools: large outdoor and children's
- Recreation area: sauna, steam room, relaxation rooms
- Sports and leisure: gym, table tennis, children's playroom, pinball
- For children: playground, safe pool
- Cafe and barbecue area: gazebos for relaxation, cafeteria
- Parking and security: open parking, video surveillance 24/7
- Elevator in each block

## Options

- Balcony/ Terrace
- Swimming pool
- Private territory
- Outdoor parking
- Security
- Elevator
- Playground
- Generator