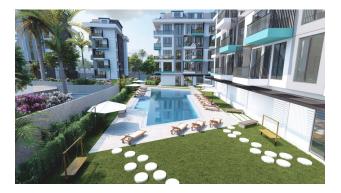

#### About the project

The complex consists of 4 blocks and includes 96 apartments. The closed territory provides safety and comfort, diverse infrastructure, making living truly comfortable:

- Swimming pools: large outdoor and children's
- Recreation area: sauna, steam room, relaxation rooms
- Sports and leisure: gym, table tennis, children's playroom, pinball
- For children: playground, safe pool
- Cafe and barbecue area: gazebos for relaxation, cafeteria
- Parking and security: open parking, video surveillance 24/7
- Elevator in each block

## Options

- Balcony/ Terrace
- Swimming pool
- Private territory
- Outdoor parking
- Security
- Elevator
- Playground
- Generator