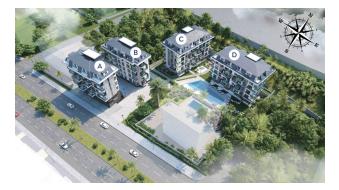

#### About the project

The complex consists of 4 blocks and includes 96 apartments. The closed territory provides safety and comfort, diverse infrastructure, making living truly comfortable:

- Swimming pools: large outdoor and children's
- Recreation area: sauna, steam room, relaxation rooms
- Sports and leisure: gym, table tennis, children's playroom, pinball
- For children: playground, safe pool
- Cafe and barbecue area: gazebos for relaxation, cafeteria
- Parking and security: open parking, video surveillance 24/7
- Elevator in each block