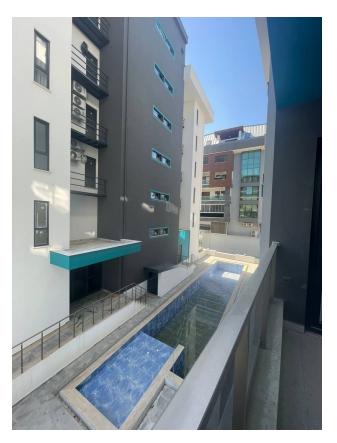

## Options

- Balcony/ Terrace
- Swimming pool
- Private territory
- Outdoor parking
- Security
- Elevator
- Playground
- Generator

#### About the project

The complex consists of 4 blocks and includes 96 apartments. The closed territory provides safety and comfort, diverse infrastructure, making living truly comfortable:

- Swimming pools: large outdoor and children's
- Recreation area: sauna, steam room, relaxation rooms
- Sports and leisure: gym, table tennis, children's playroom, pinball
- For children: playground, safe pool
- Cafe and barbecue area: gazebos for relaxation, cafeteria
- Parking and security: open parking, video surveillance 24/7
- Elevator in each block