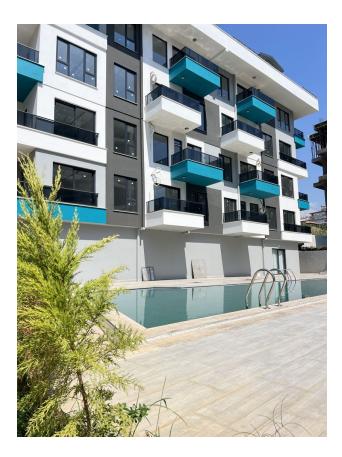

## Options

- Balcony/ Terrace
- Swimming pool
- Private territory
- Outdoor parking
- Security
- Elevator
- Playground
- Generator

#### About the project

The complex consists of 4 blocks and includes 96 apartments. The closed territory provides safety and comfort, diverse infrastructure, making living truly comfortable:

- Swimming pools: large outdoor and children's
- Recreation area: sauna, steam room, relaxation rooms
- Sports and leisure: gym, table tennis, children's playroom, pinball
- For children: playground, safe pool
- Cafe and barbecue area: gazebos for relaxation, cafeteria
- Parking and security: open parking, video surveillance 24/7
- Elevator in each block