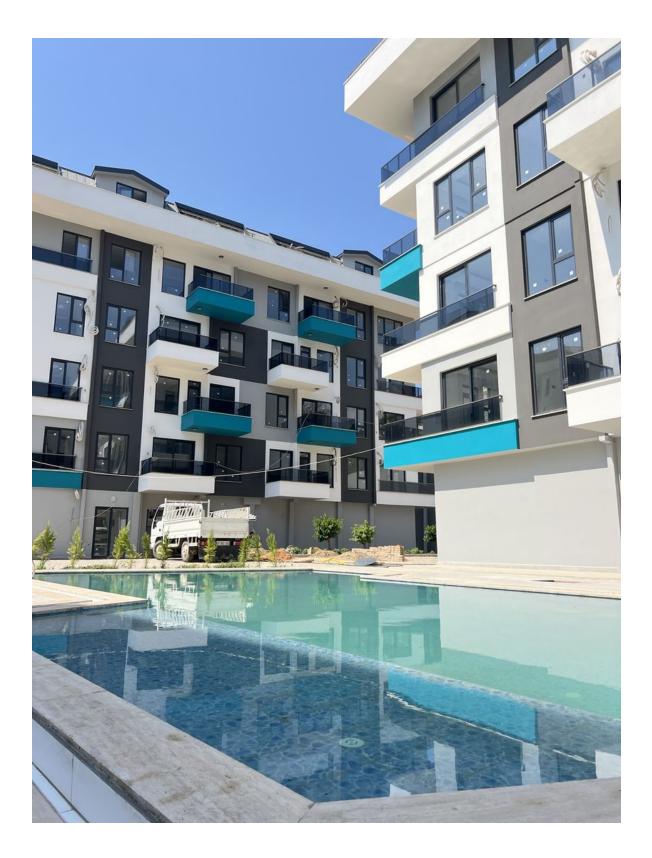

#### About the project

The complex consists of 4 blocks and includes 96 apartments. The closed territory provides safety and comfort, diverse infrastructure, making living truly comfortable:

- Swimming pools: large outdoor and children's
- Recreation area: sauna, steam room, relaxation rooms
- Sports and leisure: gym, table tennis, children's playroom, pinball
- For children: playground, safe pool
- Cafe and barbecue area: gazebos for relaxation, cafeteria
- Parking and security: open parking, video surveillance 24/7
- Elevator in each block

## Options

- Balcony/ Terrace
- Swimming pool
- Private territory
- Outdoor parking
- Security
- Elevator
- Playground
- Generator