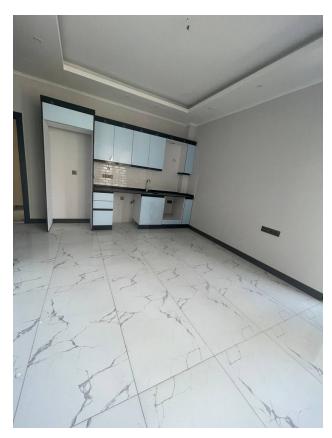

#### About the apartment

The interior is made in a modern style with an emphasis on quality and comfort:

- Steel entrance doors and intercom with video system
- Suspended ceilings with spot lighting
- Washable paint on the walls and ceramic tiles on the floor.
- PVC windows and balcony doors with glass glazing and sound insulation
- Fully equipped bathroom
- Functional kitchen set