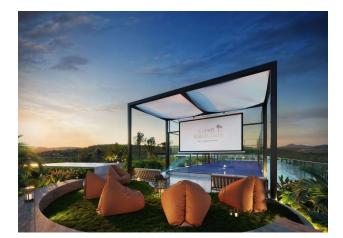

- **Sports areas:** tennis court, golf simulator, gym.
- Thermal zone: sauna and ice bath.
- For work and creativity: coworking space, podcast studio, meeting room.
- For recreation: restaurant, cafe, open-air cinema.
- Additional: pet park.