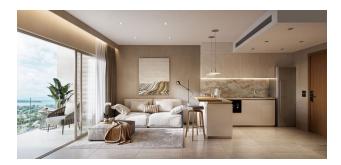

Apartments

**Apartments:** studios, 1 or 2 bedrooms and living space from 30 to 104.25 m<sup>2</sup>. The interior space is thought out to the smallest detail, the finishing is done using high-quality materials.

#### Price includes:

- Built-in kitchen
- Bed
- Plumbing
- Built-in wardrobes
- Air conditioners
- Installment and income

The project provides for interest-free installments for the entire construction period. Due to the popularity of the Bang Tao region, owners can receive a stable income from renting out apartments.