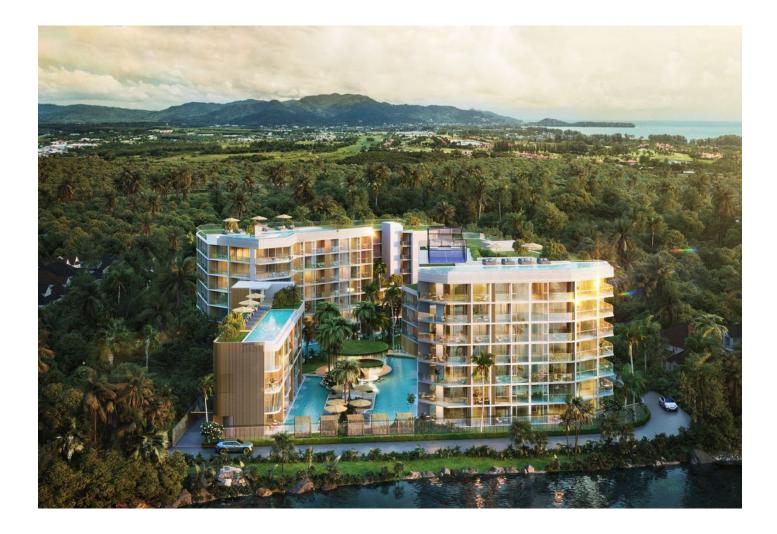

# Modern condominium on Bang Tao beach (052317)

### Description

The complex consists of three buildings equipped with rooftop pools, as well as two pools on the territory, including children's.

Spacious and modern infrastructure makes this project ideal for comfortable living or recreation:

- **Sports areas:** tennis court, golf simulator, gym.
- Thermal zone: sauna and ice bath.
- For work and creativity: coworking space, podcast studio, meeting room.
- For recreation: restaurant, cafe, open-air cinema.
- Additional: pet park.

Apartments

**Apartments:** studios, 1 or 2 bedrooms and living space from 30 to 104.25 m<sup>2</sup>. The interior space is thought out to the smallest detail, the finishing is done using high-quality materials.