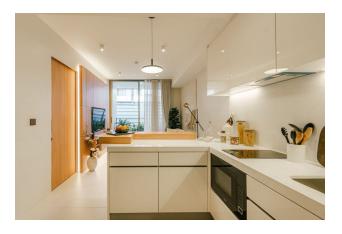

Apartments

**Apartments:** studios, 1 or 2 bedrooms and living space from 30 to 104.25 m<sup>2</sup>. The interior space is thought out to the smallest detail, the finishing is done using high-quality materials.

#### Price includes:

- Built-in kitchen
- Bed
- Plumbing
- Built-in wardrobes
- Air conditioners
- Installment and income

The project provides for interest-free installments for the entire construction period. Due to the popularity of the Bang Tao region, owners can receive a stable income from renting out apartments.