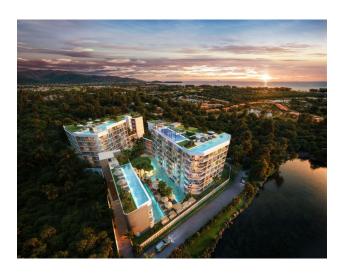

# Modern condominium on Bang Tao beach (052317)

### Description

The complex consists of three buildings equipped with rooftop pools, as well as two pools on the territory, including children's.

Spacious and modern infrastructure makes this project ideal for comfortable living or recreation:

### Project delivery: December 2026

This condominium combines comfort, modern technology and a convenient location, creating ideal conditions for living and investment.