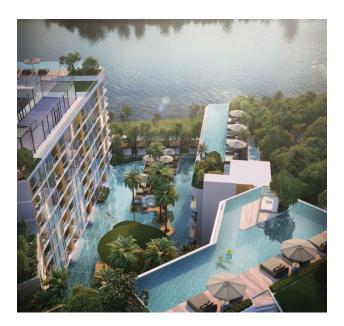

### Description

The complex consists of three buildings equipped with rooftop pools, as well as two pools on the territory, including children's.

Spacious and modern infrastructure makes this project ideal for comfortable living or recreation:

- **Sports areas:** tennis court, golf simulator, gym.
- Thermal zone: sauna and ice bath.
- For work and creativity: coworking space, podcast studio, meeting room.
- For recreation: restaurant, cafe, open-air cinema.
- Additional: pet park.