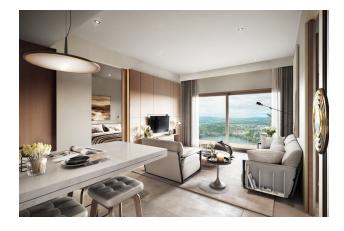

Apartments

**Apartments:** studios, 1 or 2 bedrooms and living space from 30 to 104.25 m<sup>2</sup>. The interior space is thought out to the smallest detail, the finishing is done using high-quality materials.

#### Price includes:

- Built-in kitchen
- Bed
- Plumbing
- Built-in wardrobes
- Air conditioners
- Installment and income

The project provides for interest-free installments for the entire construction period. Due to the popularity of the Bang Tao region, owners can receive a stable income from renting out apartments.