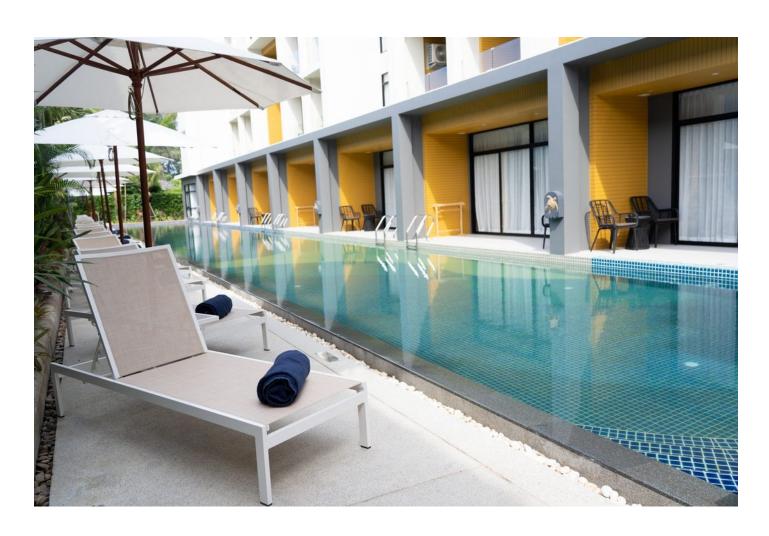

## **Options**

- Balcony/ Terrace
- Swimming pool
- Private territory
- Security
- Playground

## **Description**

Welcome to a unique five-star resort complex on the shores of the beautiful Nai Thon Beach!

This is an ideal place for those who value comfort, style and high-level service.

Total area: 99,200 m<sup>2</sup>

#### Infrastructure:

- 6 swimming pools
- 500-meter flower alley
- 23 boutique shops
- Restaurants
- Gym

**Number of apartments: 450** 

Location: only 30 meters to the sea

#### **Apartments**

Modern design and main layout create an ideal space for relaxation. To choose from:

- Studios
- 2-bedroom apartments
- Loft-style duplexes
- Apartments with access to the pool