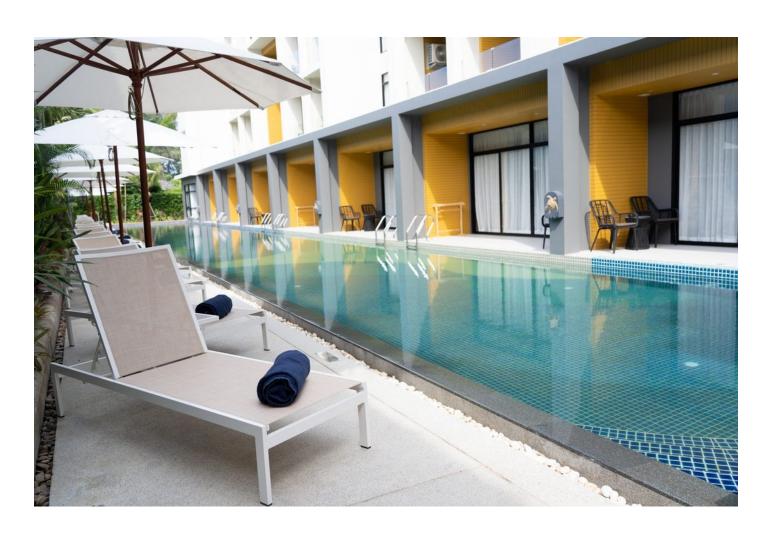

## **Description**

Welcome to a unique five-star resort complex on the shores of the beautiful Nai Thon Beach!

This is an ideal place for those who value comfort, style and high-level service.

Total area: 99,200 m<sup>2</sup>

#### **Apartments**

Modern design and main layout create an ideal space for relaxation. To choose from:

- Studios
- 2-bedroom apartments
- Loft-style duplexes
- Apartments with access to the pool

### **Unique features**

- **First line of Nai Thon beach:** a sandy bay surrounded by green hills creates an atmosphere of privacy and silence
- National reserve nearby: an ideal place for walks and active recreation