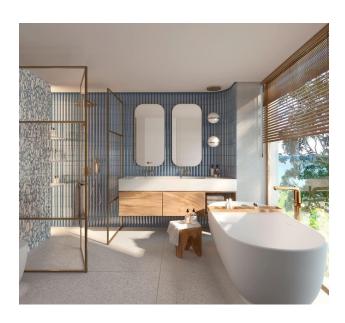

### The apartments have a modern design and ergonomics:

- Ceiling height from 3.1 to 3.8 m
- Convenient built-in furniture
- "Smart home" system
- Panoramic glazing
- The price includes: finishing, plumbing, built-in kitchen, wardrobes and air conditioners

## **Photo gallery**