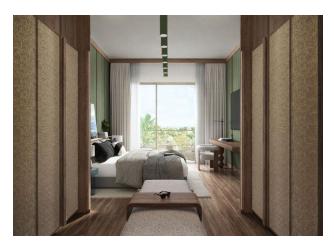

### The apartments have a modern design and ergonomics:

- Ceiling height from 3.1 to 3.8 m
- Convenient built-in furniture
- "Smart home" system
- Panoramic glazing
- The price includes: finishing, plumbing, built-in kitchen, wardrobes and air conditioners

## **Photo gallery**