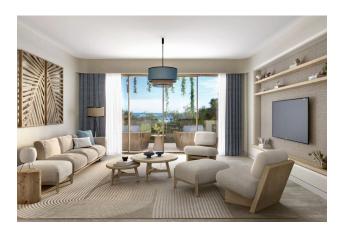

### The apartments have a modern design and ergonomics:

- Ceiling height from 3.1 to 3.8 m
- Convenient built-in furniture
- "Smart home" system
- Panoramic glazing
- The price includes: finishing, plumbing, built-in kitchen, wardrobes and air conditioners

## **Photo gallery**