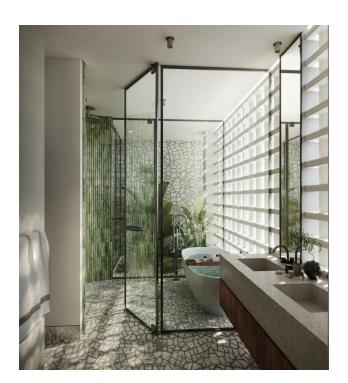

### The apartments have a modern design and ergonomics:

- Ceiling height from 3.1 to 3.8 m
- Convenient built-in furniture
- "Smart home" system
- Panoramic glazing
- The price includes: finishing, plumbing, built-in kitchen, wardrobes and air conditioners