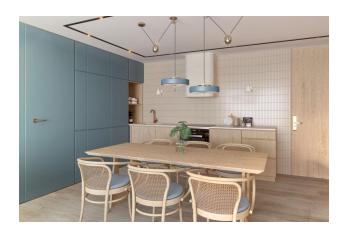

### The apartments have a modern design and ergonomics:

- Ceiling height from 3.1 to 3.8 m
- Convenient built-in furniture
- "Smart home" system
- Panoramic glazing
- The price includes: finishing, plumbing, built-in kitchen, wardrobes and air conditioners

## **Photo gallery**