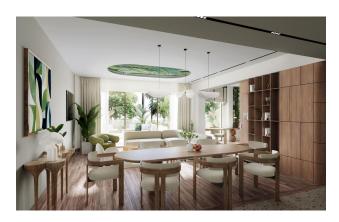

### The apartments have a modern design and ergonomics:

- Ceiling height from 3.1 to 3.8 m
- Convenient built-in furniture
- "Smart home" system
- Panoramic glazing
- The price includes: finishing, plumbing, built-in kitchen, wardrobes and air conditioners

## **Photo gallery**