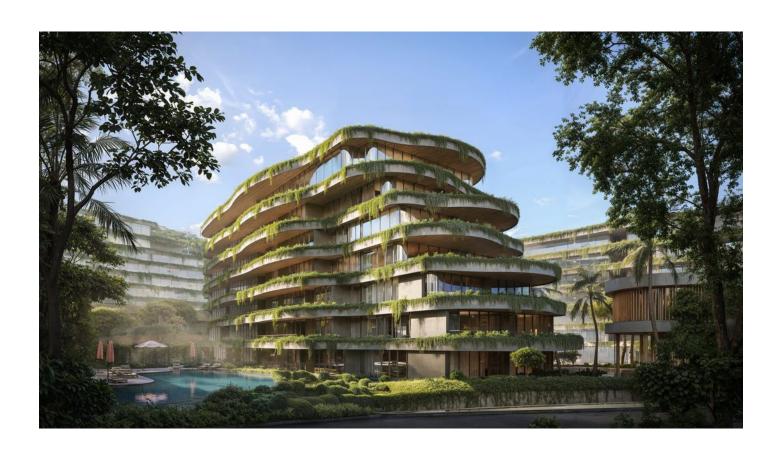

# New apartment complex on Layan Beach (056317)

# **Description**

The project in Phuket is a unique residential complex with more than ten diverse landscape zones, where nature and architecture are combined into a single whole.

Particular attention is paid to creating a comfortable space: **40% of the project area is infrastructure facilities.** 

### The apartments have a modern design and ergonomics:

- Ceiling height from 3.1 to 3.8 m
- Convenient built-in furniture
- "Smart home" system
- Panoramic glazing
- The price includes: finishing, plumbing, built-in kitchen, wardrobes and air conditioners