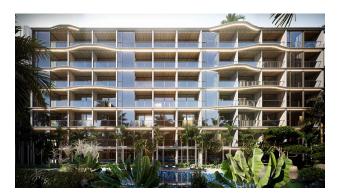

The facade of the building shimmers with light, reminiscent of the water surface. Inside the apartments, modern and reliable materials are used that combine style and functionality.

**Price includes:** finishing, plumbing, built-in kitchen, built-in wardrobes and air conditioners. **Price does not include:** furniture package (offered separately).