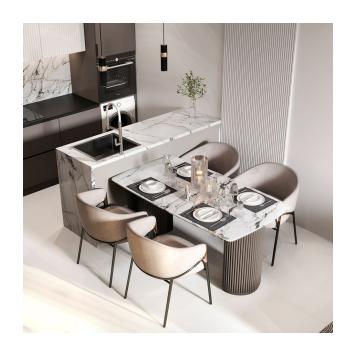

The facade of the building shimmers with light, reminiscent of the water surface. Inside the apartments, modern and reliable materials are used that combine style and functionality.

**Price includes:** finishing, plumbing, built-in kitchen, built-in wardrobes and air conditioners. **Price does not include:** furniture package (offered separately).

# Photo gallery

Scan the QR code to open the original page