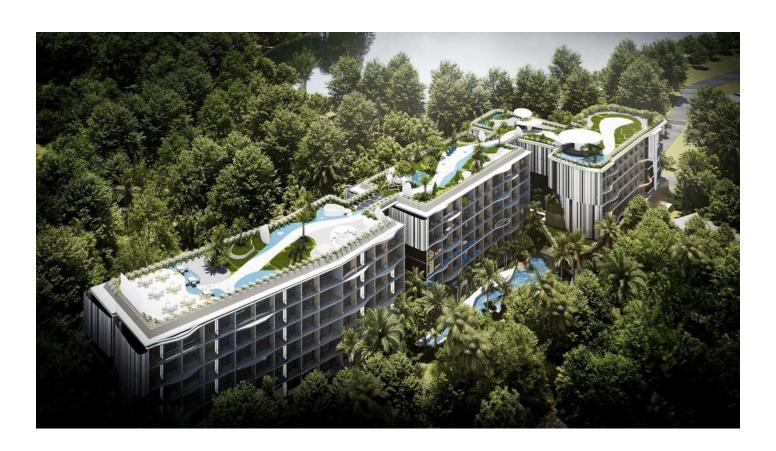

# **Description**

A unique condominium in the prestigious area **of Bang Tao** is a harmony of exquisite architecture, natural aesthetics and modern technology.

The project was created by a developer with recognized authority, twice awarded the Urban Awards as "Developer of the Year" in 2022 and 2023.

- A huge fitness center
- Swimming pools

- Kids club
- Modern coworking
- Italian restaurant
- · Rooftop lounge with a cinema
- SPA center
- CCTV system
- Reception
- Infrastructure for people with disabilities
- Underground parking with a car wash
- Parking for tourist buses
- Shuttle bus to the beach
- 24/7 security system
- Spacious gym

The facade of the building shimmers with light, reminiscent of the water surface. Inside the apartments, modern and reliable materials are used that combine style and functionality.

**Price includes:** finishing, plumbing, built-in kitchen, built-in wardrobes and air conditioners. **Price does not include:** furniture package (offered separately).