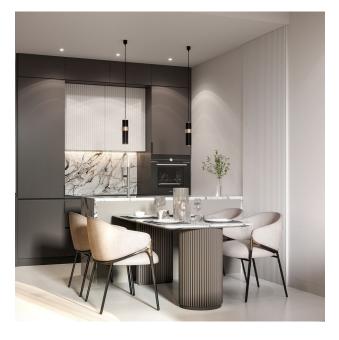

The facade of the building shimmers with light, reminiscent of the water surface. Inside the apartments, modern and reliable materials are used that combine style and functionality.

**Price includes:** finishing, plumbing, built-in kitchen, built-in wardrobes and air conditioners. **Price does not include:** furniture package (offered separately).

# Photo gallery

Scan the QR code to open the original page