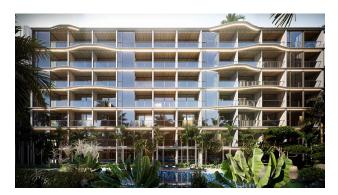

The facade of the building shimmers with light, reminiscent of the water surface. Inside the apartments, modern and reliable materials are used that combine style and functionality.

**Price includes:** finishing, plumbing, built-in kitchen, built-in wardrobes and air conditioners. **Price does not include:** furniture package (offered separately).

# **Options**

- ✓ Balcony/ Terrace
- ✓ Swimming pool
- ✓ Private territory
- Underground parking
- Elevator
- ✔ Playground
- Shuttle to the beach