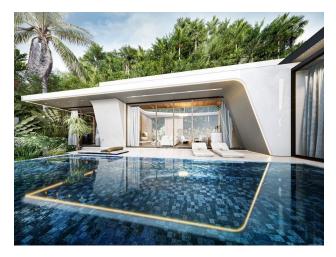

### **Description**

A new complex of 15 modern villas is a combination of exquisite design, privacy.

Located only **2 km from Nai Thon Beach**, these villas are an alternative choice for comfortable living or profitable investment.

#### **Villa Description:**

• Number of Bedrooms: 2-3

• Villa Area: 180 - 205 m<sup>2</sup>

• **Plot Area:** 250–290 m<sup>2</sup>

• Private Pool: 22.5 m<sup>2</sup>

#### Each villa is equipped with:

- Private pool with access from the master bedroom and living room
- Simple layout, where every detail is thought out for your comfort
- High-quality finishing, built-in kitchen and wardrobes, air conditioning