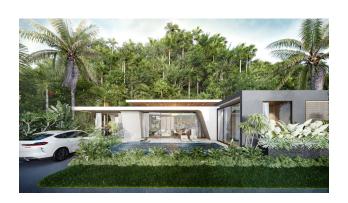

#### **Villa Description:**

• Number of Bedrooms: 2-3

• Villa Area: 180 - 205 m<sup>2</sup>

• **Plot Area:** 250–290 m<sup>2</sup>

• Private Pool: 22.5 m<sup>2</sup>

#### Each villa is equipped with:

- Private pool with access from the master bedroom and living room
- Simple layout, where every detail is thought out for your comfort
- High-quality finishing, built-in kitchen and wardrobes, air conditioning

#### Advantages of the complex

The territory includes a communal pool, gym, sauna and 24-hour security with video

surveillance

The immediate proximity to 5-star hotels provides high potential for property growth and