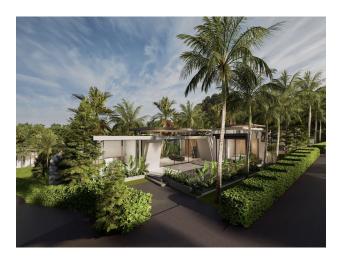

#### **Villa Description:**

• Number of Bedrooms: 2-3

• Villa Area: 180 - 205 m<sup>2</sup>

• **Plot Area:** 250–290 m<sup>2</sup>

• Private Pool: 22.5 m<sup>2</sup>

#### Each villa is equipped with:

- Private pool with access from the master bedroom and living room
- Simple layout, where every detail is thought out for your comfort
- High-quality finishing, built-in kitchen and wardrobes, air conditioning