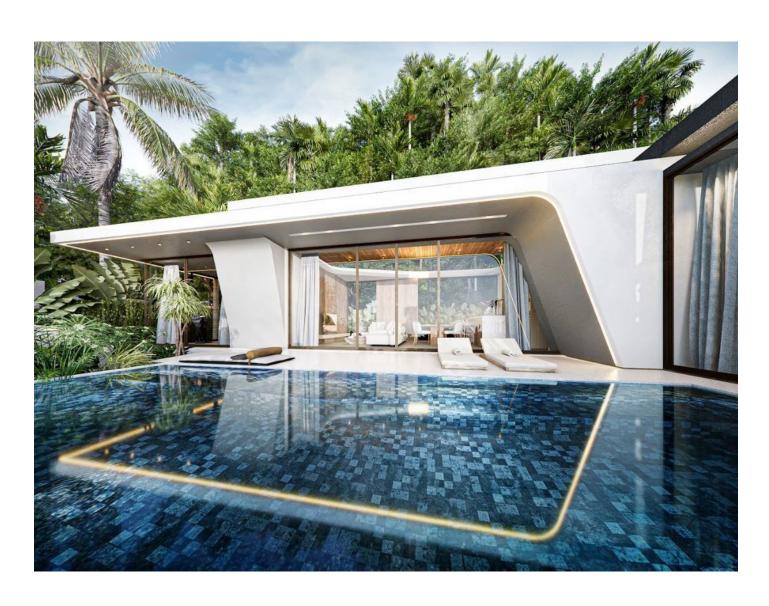

### **Description**

A new complex of 15 modern villas is a combination of exquisite design, privacy.

Located only **2 km from Nai Thon Beach**, these villas are an alternative choice for comfortable living or profitable investment.

#### **Villa Description:**

• Number of Bedrooms: 2-3

• Villa Area: 180 - 205 m<sup>2</sup>

• **Plot Area:** 250–290 m<sup>2</sup>

• Private Pool: 22.5 m<sup>2</sup>

#### Each villa is equipped with:

- Private pool with access from the master bedroom and living room
- Simple layout, where every detail is thought out for your comfort
- High-quality finishing, built-in kitchen and wardrobes, air conditioning