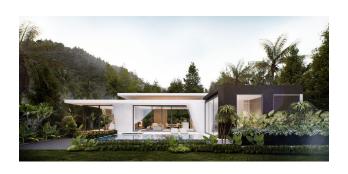

#### **Villa Description:**

• Number of Bedrooms: 2-3

• Villa Area: 180 - 205 m<sup>2</sup>

• **Plot Area:** 250–290 m<sup>2</sup>

• Private Pool: 22.5 m<sup>2</sup>

#### Each villa is equipped with:

- Private pool with access from the master bedroom and living room
- Simple layout, where every detail is thought out for your comfort
- High-quality finishing, built-in kitchen and wardrobes, air conditioning

#### Advantages of the complex

The territory includes a communal pool, gym, sauna and 24-hour security with video

surveillance

The immediate proximity to 5-star hotels provides high potential for property growth and