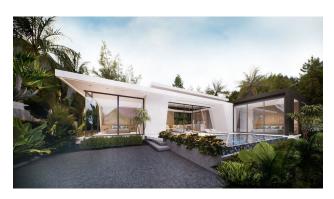

#### **Villa Description:**

• Number of Bedrooms: 2-3

• Villa Area: 180 - 205 m<sup>2</sup>

• **Plot Area:** 250–290 m<sup>2</sup>

• Private Pool: 22.5 m<sup>2</sup>

#### Each villa is equipped with:

- Private pool with access from the master bedroom and living room
- Simple layout, where every detail is thought out for your comfort
- High-quality finishing, built-in kitchen and wardrobes, air conditioning

#### Advantages of the complex

The territory includes a communal pool, gym, sauna and 24-hour security with video

surveillance

The immediate proximity to 5-star hotels provides high potential for property growth and