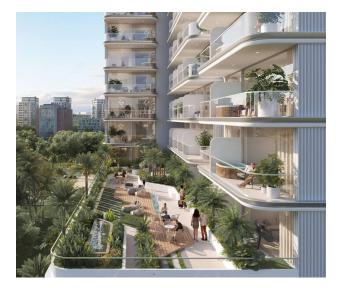

#### **Complex infrastructure:**

- Landscaped garden and walking areas
- Swimming pools for adults and children with lounge areas
- Modern gym
- BBQ areas and retail space
- Smart home system and 24-hour security\
- Parking spaces for each resident

#### Each apartment has:

- Simple and bright layout
- High-quality turnkey finishing made of modern materials
- Convenient smart home system
- Balconies with views of Dubai and surrounding landscapes
- Financial attractiveness