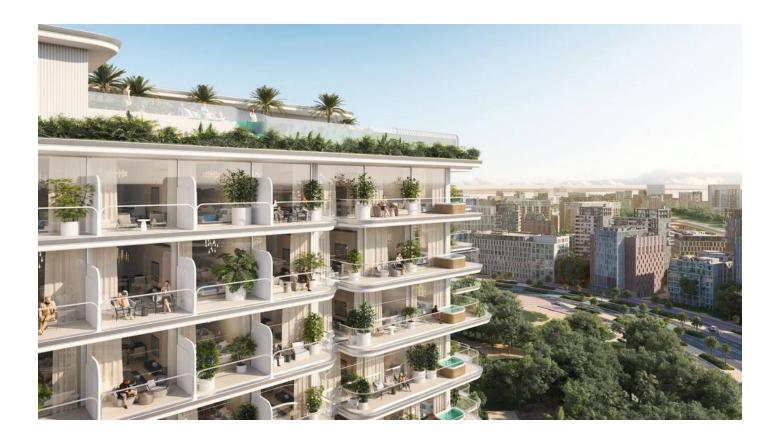

## Description

The residential complex is a perfect combination of modern design, functionality and tranquility in one of the most promising areas of Dubai.

The complex offers studios and 1-bedroom apartments, as well as luxurious infrastructure for comfortable living and long-term investment.

#### **Complex infrastructure:**

- Landscaped garden and walking areas
- Swimming pools for adults and children with lounge areas
- Modern gym
- BBQ areas and retail space
- Smart home system and 24-hour security\
- Parking spaces for each resident

#### Each apartment has:

- Simple and bright layout
- High-quality turnkey finishing made of modern materials
- Convenient smart home system
- Balconies with views of Dubai and surrounding landscapes
- Financial attractiveness