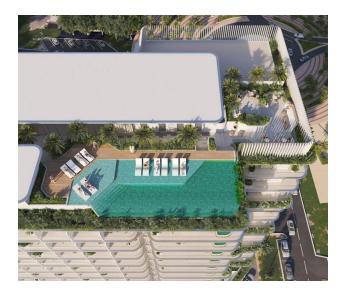

#### **Complex infrastructure:**

- Landscaped garden and walking areas
- Swimming pools for adults and children with lounge areas
- Modern gym
- BBQ areas and retail space
- Smart home system and 24-hour security\
- Parking spaces for each resident