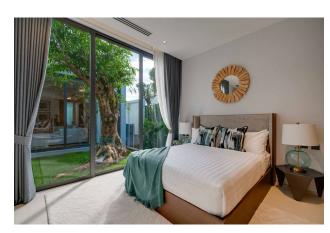

## **Description**

A complex of 65 luxury villas combines the sophistication of traditional Indonesian style with modern comfort.

Spacious houses with blind ceilings and open plan design create an atmosphere of lightness and comfort.

## Main characteristics of the villas:

• **Bedrooms:** 3 – 4

• **Bathrooms:** 4 – 6

Villa area: 318 – 567 m²
Land area: 654 –1119 m²

• **Distance to the sea:** 3.9 km

• Completion date: 2025

### Villa features:

- **Design:** wooden furniture, decorative pillows and draperies, Buddhist sculptures
- Amenities: large living room combined with a kitchen, bedrooms with access to the pool
- Private territory: swimming pool (38–55 m²), gazebo, tropical garden, outdoor shower