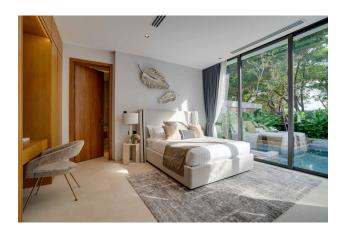

## **Description**

A complex of 65 luxury villas combines the sophistication of traditional Indonesian style with modern comfort.

Spacious houses with blind ceilings and open plan design create an atmosphere of lightness and comfort.

## Main characteristics of the villas:

• **Bedrooms:** 3 – 4

• **Bathrooms:** 4 – 6

Villa area: 318 – 567 m²
Land area: 654 –1119 m²

• **Distance to the sea:** 3.9 km

• Completion date: 2025

### Villa features:

- **Design:** wooden furniture, decorative pillows and draperies, Buddhist sculptures
- Amenities: large living room combined with a kitchen, bedrooms with access to the pool
- Private territory: swimming pool (38–55 m²), gazebo, tropical garden, outdoor shower