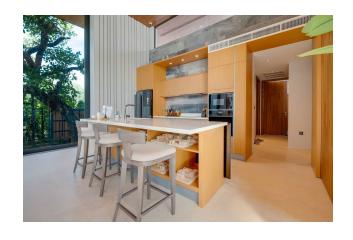

### Villa features:

- **Design:** wooden furniture, decorative pillows and draperies, Buddhist sculptures
- Amenities: large living room combined with a kitchen, bedrooms with access to the pool
- Private territory: swimming pool (38–55 m²), gazebo, tropical garden, outdoor shower