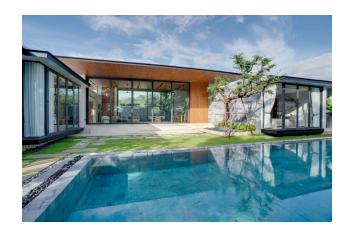

## **Description**

A complex of 65 luxury villas combines the sophistication of traditional Indonesian style with modern comfort.

Spacious houses with blind ceilings and open plan design create an atmosphere of lightness and comfort.

### Villa features:

- **Design:** wooden furniture, decorative pillows and draperies, Buddhist sculptures
- Amenities: large living room combined with a kitchen, bedrooms with access to the pool
- Private territory: swimming pool (38–55 m²), gazebo, tropical garden, outdoor shower