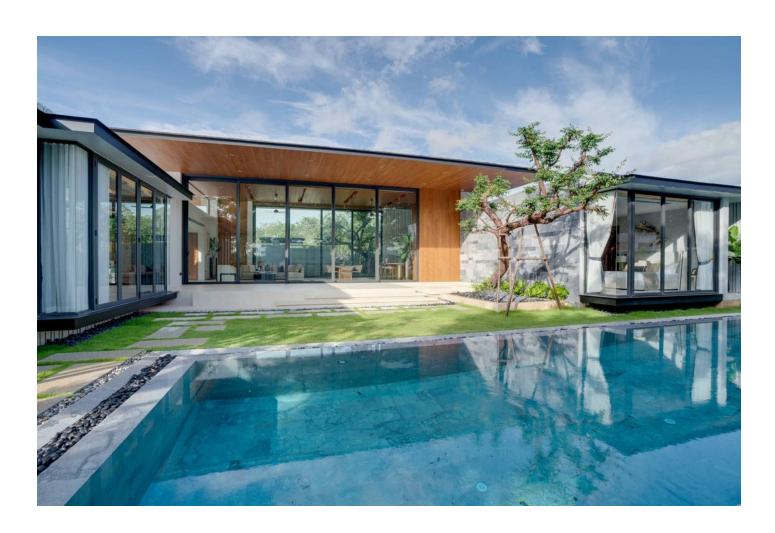

## **Description**

A complex of 65 luxury villas combines the sophistication of traditional Indonesian style with modern comfort.

Spacious houses with blind ceilings and open plan design create an atmosphere of lightness and comfort.

## Main characteristics of the villas:

• **Bedrooms:** 3 – 4

• **Bathrooms:** 4 – 6

Villa area: 318 – 567 m²
Land area: 654 –1119 m²

• **Distance to the sea:** 3.9 km

• Completion date: 2025

### Villa features:

- **Design:** wooden furniture, decorative pillows and draperies, Buddhist sculptures
- Amenities: large living room combined with a kitchen, bedrooms with access to the pool
- Private territory: swimming pool (38–55 m²), gazebo, tropical garden, outdoor shower