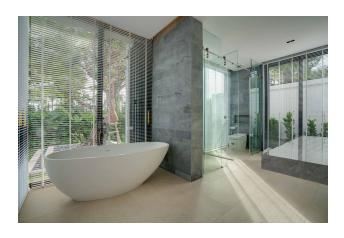

## **Description**

A complex of 65 luxury villas combines the sophistication of traditional Indonesian style with modern comfort.

Spacious houses with blind ceilings and open plan design create an atmosphere of lightness and comfort.

### Villa features:

- **Design:** wooden furniture, decorative pillows and draperies, Buddhist sculptures
- Amenities: large living room combined with a kitchen, bedrooms with access to the pool
- Private territory: swimming pool (38–55 m²), gazebo, tropical garden, outdoor shower