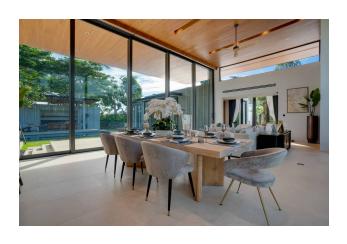

## **Description**

A complex of 65 luxury villas combines the sophistication of traditional Indonesian style with modern comfort.

Spacious houses with blind ceilings and open plan design create an atmosphere of lightness and comfort.

### Villa features:

- **Design:** wooden furniture, decorative pillows and draperies, Buddhist sculptures
- Amenities: large living room combined with a kitchen, bedrooms with access to the pool
- Private territory: swimming pool (38–55 m²), gazebo, tropical garden, outdoor shower