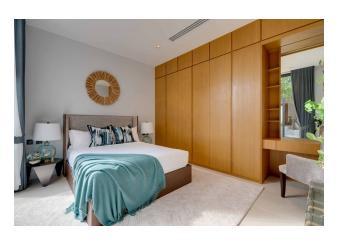

## **Description**

A complex of 65 luxury villas combines the sophistication of traditional Indonesian style with modern comfort.

Spacious houses with blind ceilings and open plan design create an atmosphere of lightness and comfort.

## Main characteristics of the villas:

• **Bedrooms:** 3 – 4

• **Bathrooms:** 4 – 6

Villa area: 318 – 567 m²
Land area: 654 –1119 m²

• **Distance to the sea:** 3.9 km

• Completion date: 2025

### Villa features:

- **Design:** wooden furniture, decorative pillows and draperies, Buddhist sculptures
- Amenities: large living room combined with a kitchen, bedrooms with access to the pool
- Private territory: swimming pool (38–55 m²), gazebo, tropical garden, outdoor shower