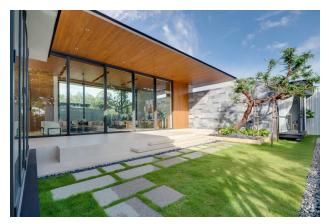

## **Description**

A complex of 65 luxury villas combines the sophistication of traditional Indonesian style with modern comfort.

Spacious houses with blind ceilings and open plan design create an atmosphere of lightness and comfort.

## Main characteristics of the villas:

• **Bedrooms:** 3 – 4

• **Bathrooms:** 4 – 6

Villa area: 318 – 567 m²
Land area: 654 –1119 m²

• **Distance to the sea:** 3.9 km

• Completion date: 2025