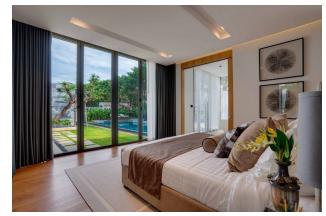

### Villa features:

- **Design:** wooden furniture, decorative pillows and draperies, Buddhist sculptures
- Amenities: large living room combined with a kitchen, bedrooms with access to the pool
- Private territory: swimming pool (38–55 m²), gazebo, tropical garden, outdoor shower