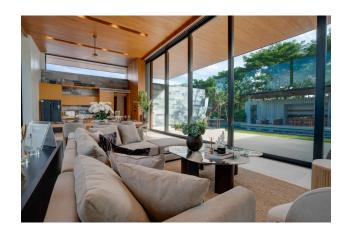

## **Description**

A complex of 65 luxury villas combines the sophistication of traditional Indonesian style with modern comfort.

Spacious houses with blind ceilings and open plan design create an atmosphere of lightness and comfort.

### Villa features:

- **Design:** wooden furniture, decorative pillows and draperies, Buddhist sculptures
- Amenities: large living room combined with a kitchen, bedrooms with access to the pool
- Private territory: swimming pool (38–55 m²), gazebo, tropical garden, outdoor shower