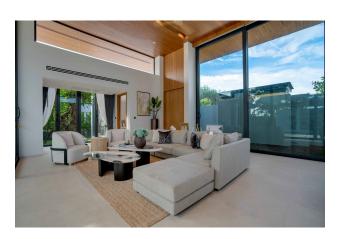

## **Description**

A complex of 65 luxury villas combines the sophistication of traditional Indonesian style with modern comfort.

Spacious houses with blind ceilings and open plan design create an atmosphere of lightness and comfort.

### Villa features:

- **Design:** wooden furniture, decorative pillows and draperies, Buddhist sculptures
- Amenities: large living room combined with a kitchen, bedrooms with access to the pool
- Private territory: swimming pool (38–55 m²), gazebo, tropical garden, outdoor shower