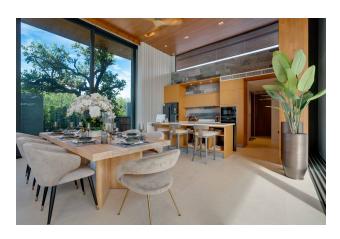

## **Description**

A complex of 65 luxury villas combines the sophistication of traditional Indonesian style with modern comfort.

Spacious houses with blind ceilings and open plan design create an atmosphere of lightness and comfort.

### Villa features:

- **Design:** wooden furniture, decorative pillows and draperies, Buddhist sculptures
- Amenities: large living room combined with a kitchen, bedrooms with access to the pool
- Private territory: swimming pool (38–55 m²), gazebo, tropical garden, outdoor shower