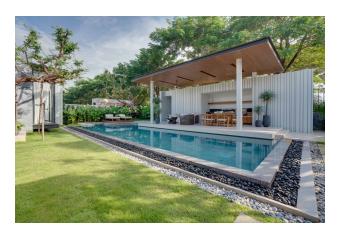

### Villa features:

- **Design:** wooden furniture, decorative pillows and draperies, Buddhist sculptures
- Amenities: large living room combined with a kitchen, bedrooms with access to the pool
- Private territory: swimming pool (38–55 m²), gazebo, tropical garden, outdoor shower

• **Parking:** for 1–2 cars

The complex is located near Laguna Phuket — the center of luxury and entertainment:

• 5\* hotels, bars, restaurants, SPA centers

Golf club, fitness center, sea center

Children's club, tennis and volleyball courts