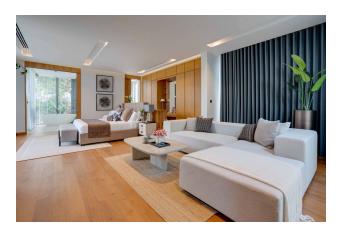

## **Description**

A complex of 65 luxury villas combines the sophistication of traditional Indonesian style with modern comfort.

Spacious houses with blind ceilings and open plan design create an atmosphere of lightness and comfort.

### Villa features:

- **Design:** wooden furniture, decorative pillows and draperies, Buddhist sculptures
- Amenities: large living room combined with a kitchen, bedrooms with access to the pool
- Private territory: swimming pool (38–55 m²), gazebo, tropical garden, outdoor shower