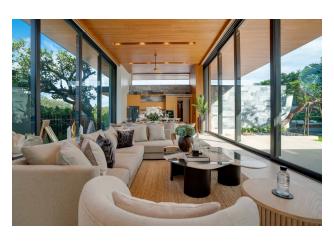

## **Description**

A complex of 65 luxury villas combines the sophistication of traditional Indonesian style with modern comfort.

Spacious houses with blind ceilings and open plan design create an atmosphere of lightness and comfort.

### Villa features:

- **Design:** wooden furniture, decorative pillows and draperies, Buddhist sculptures
- Amenities: large living room combined with a kitchen, bedrooms with access to the pool
- Private territory: swimming pool (38–55 m²), gazebo, tropical garden, outdoor shower