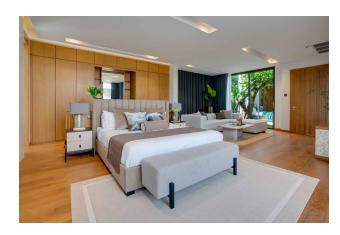

## **Description**

A complex of 65 luxury villas combines the sophistication of traditional Indonesian style with modern comfort.

Spacious houses with blind ceilings and open plan design create an atmosphere of lightness and comfort.

## Main characteristics of the villas:

• **Bedrooms:** 3 – 4

• **Bathrooms:** 4 – 6

Villa area: 318 – 567 m²
Land area: 654 –1119 m²

• **Distance to the sea:** 3.9 km

• Completion date: 2025

### Villa features:

- **Design:** wooden furniture, decorative pillows and draperies, Buddhist sculptures
- Amenities: large living room combined with a kitchen, bedrooms with access to the pool
- Private territory: swimming pool (38–55 m²), gazebo, tropical garden, outdoor shower