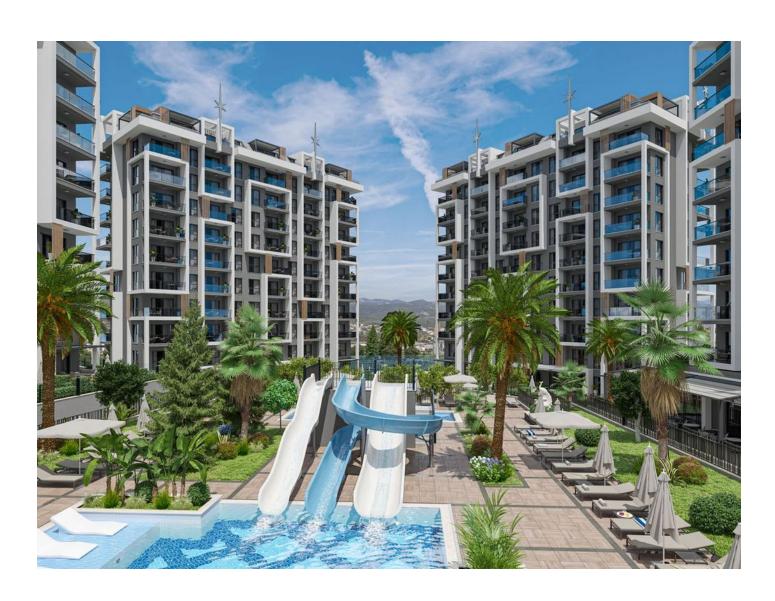

### Outdoor facilities on the territory:

- Outdoor swimming pool (two)
- Aqua park pool
- Children's pool
- Swimming pool with a fountain
- Gazebos and barbecue areas
- Amphitheater
- Walking and jogging areas
- Children's playground
- Outdoor fitness center
- Tennis court
- Basketball court

### **About Mahmutlar district:**

- Developed infrastructure: shops, cafes, restaurants, schools and medical facilities within walking distance
- Proximity to the sea: just a few minutes to the beach
- Wonderful climate and picturesque views mountains, sea and greenery all year round