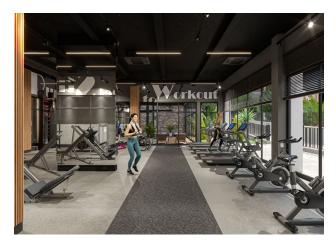

### Outdoor facilities on the territory:

- Outdoor swimming pool (two)
- Aqua park pool
- Children's pool
- Swimming pool with a fountain
- Gazebos and barbecue areas
- Amphitheater
- Walking and jogging areas
- Children's playground
- Outdoor fitness center
- Tennis court
- Basketball court