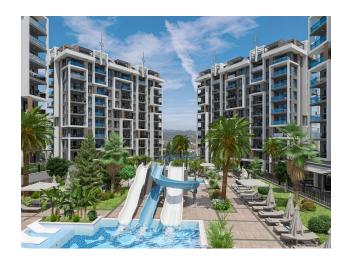

### Outdoor facilities on the territory:

- Outdoor swimming pool (two)
- Aqua park pool
- Children's pool
- Swimming pool with a fountain
- Gazebos and barbecue areas
- Amphitheater
- Walking and jogging areas
- Children's playground
- Outdoor fitness center
- Tennis court
- Basketball court