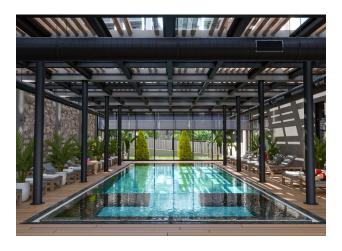

### Outdoor facilities on the territory:

- Outdoor swimming pool (two)
- Aqua park pool
- Children's pool
- Swimming pool with a fountain
- Gazebos and barbecue areas
- Amphitheater
- Walking and jogging areas
- Children's playground
- Outdoor fitness center
- Tennis court
- Basketball court