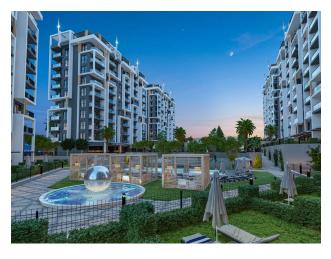

### Outdoor facilities on the territory:

- Outdoor swimming pool (two)
- Aqua park pool
- Children's pool
- Swimming pool with a fountain
- Gazebos and barbecue areas
- Amphitheater
- Walking and jogging areas
- Children's playground
- Outdoor fitness center
- Tennis court
- Basketball court