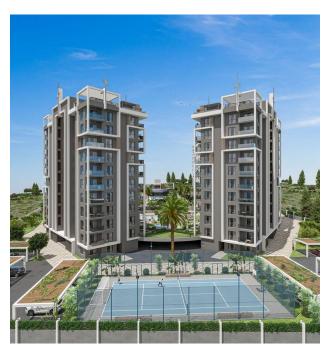

### Outdoor facilities on the territory:

- Outdoor swimming pool (two)
- Aqua park pool
- Children's pool
- Swimming pool with a fountain
- Gazebos and barbecue areas
- Amphitheater
- Walking and jogging areas
- Children's playground
- Outdoor fitness center
- Tennis court
- Basketball court