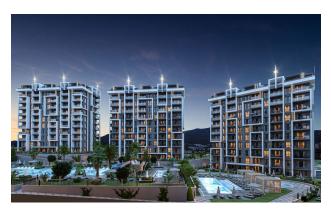

### Outdoor facilities on the territory:

- Outdoor swimming pool (two)
- Aqua park pool
- Children's pool
- Swimming pool with a fountain
- Gazebos and barbecue areas
- Amphitheater
- Walking and jogging areas
- Children's playground
- Outdoor fitness center
- Tennis court
- Basketball court