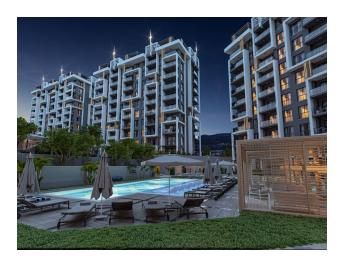

### Outdoor facilities on the territory:

- Outdoor swimming pool (two)
- Aqua park pool
- Children's pool
- Swimming pool with a fountain
- Gazebos and barbecue areas
- Amphitheater
- Walking and jogging areas
- Children's playground
- Outdoor fitness center
- Tennis court
- Basketball court