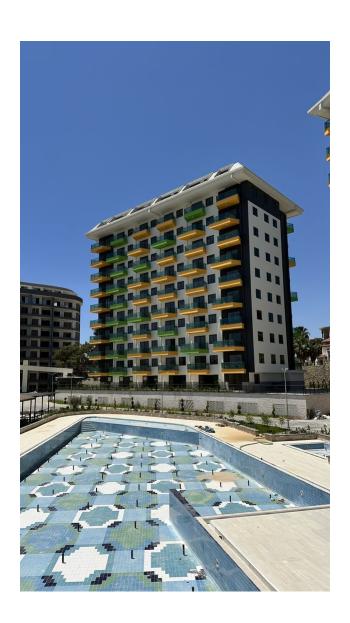

### **Complex infrastructure:**

- Large outdoor swimming pool and two pools with slides
- Indoor winter swimming pool
- Hammam, Roman steam room and Finnish sauna
- Fitness room with modern equipment
- Recreation areas: barbecue, gazebos and terraces by the pool
- Children's playground and games room
- Tennis court for active recreation
- Outdoor parking for 450 cars (1 minute per apartment)
- 24-hour video surveillance, security and access to the territory by cards