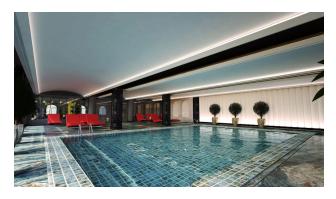

### **Complex infrastructure:**

- Large outdoor swimming pool and two pools with slides
- Indoor winter swimming pool
- Hammam, Roman steam room and Finnish sauna
- Fitness room with modern equipment
- Recreation areas: barbecue, gazebos and terraces by the pool
- Children's playground and games room
- Tennis court for active recreation
- Outdoor parking for 450 cars (1 minute per apartment)
- 24-hour video surveillance, security and access to the territory by cards