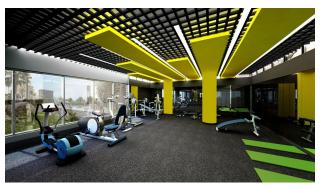

### **Complex infrastructure:**

- Large outdoor swimming pool and two pools with slides
- Indoor winter swimming pool
- Hammam, Roman steam room and Finnish sauna
- Fitness room with modern equipment
- Recreation areas: barbecue, gazebos and terraces by the pool
- Children's playground and games room
- Tennis court for active recreation
- Outdoor parking for 450 cars (1 minute per apartment)
- 24-hour video surveillance, security and access to the territory by cards

# **Photo gallery**