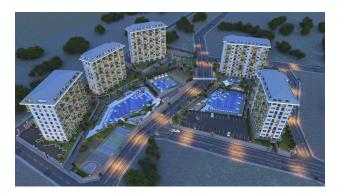

### **Complex infrastructure:**

- Large outdoor swimming pool and two pools with slides
- Indoor winter swimming pool
- Hammam, Roman steam room and Finnish sauna
- Fitness room with modern equipment
- Recreation areas: barbecue, gazebos and terraces by the pool
- Children's playground and games room
- Tennis court for active recreation
- Outdoor parking for 450 cars (1 minute per apartment)
- 24-hour video surveillance, security and access to the territory by cards

# **Photo gallery**