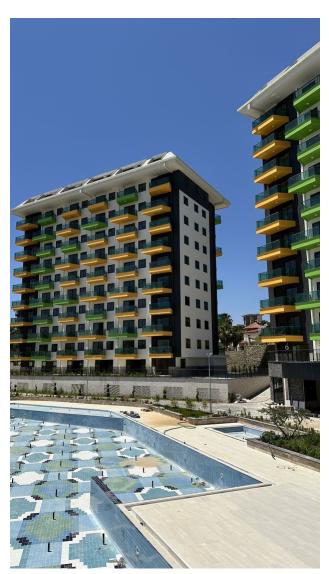

### **Complex infrastructure:**

- Large outdoor swimming pool and two pools with slides
- Indoor winter swimming pool
- Hammam, Roman steam room and Finnish sauna
- Fitness room with modern equipment
- Recreation areas: barbecue, gazebos and terraces by the pool
- Children's playground and games room
- Tennis court for active recreation
- Outdoor parking for 450 cars (1 minute per apartment)
- 24-hour video surveillance, security and access to the territory by cards