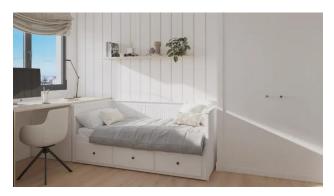

#### Main characteristics:

• Bedrooms: 3

Living area: 75 m²
Total area: 87 m²

• Terrace: 9 m<sup>2</sup> overlooking the street

• Bathrooms: 2

• Floor: 1st in a 4-story building

• Kitchen: fully furnished, with modern equipment and stylish design.

Advantages of the apartment:

• The modern kitchen is equipped with an induction hob, an electric column oven and a

microwave (or alternative placement), a compact quartz worktop, and a built-in stainless

steel sink

A ducted air conditioning system (hot/cold air) provides a comfortable climate in the

living room and bedrooms

• Aerothermal heat pump for heating water is an environmentally friendly and efficient

solution

Double glazing for soundproofing and energy saving

Security door for additional security

Infrastructure of the residential complex:

• Communal swimming pool with a relaxation area and an outdoor shower