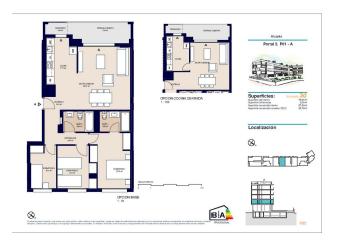

#### Main characteristics:

• Bedrooms: 3

Living area: 75 m²
Total area: 87 m²

• Terrace: 9 m<sup>2</sup> overlooking the street

• Bathrooms: 2

• Floor: 1st in a 4-story building

• Kitchen: fully furnished, with modern equipment and stylish design.