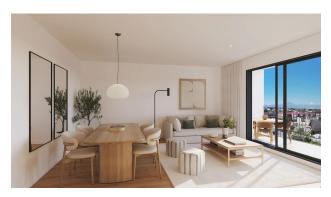

#### Main characteristics:

• Bedrooms: 3

Living area: 75 m²
Total area: 87 m²

• Terrace: 9 m<sup>2</sup> overlooking the street

• Bathrooms: 2

• Floor: 1st in a 4-story building

• Kitchen: fully furnished, with modern equipment and stylish design.

Landscaping green areas and a garden for walking and relaxing

• Communal parking and storage rooms

Lift

The apartment has a convenient location in Alicante and a thoughtful design that creates

comfort and coziness.