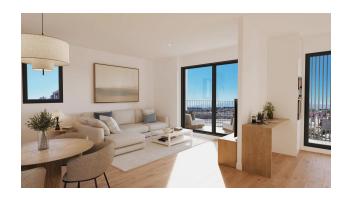

## **Description**

A cozy apartment in a residential complex with developed infrastructure, ideal for comfortable living or investment.

#### Main characteristics:

• Bedrooms: 3

Living area: 75 m²
Total area: 87 m²

• Terrace: 9 m<sup>2</sup> overlooking the street

• Bathrooms: 2

• Floor: 1st in a 4-story building

• Kitchen: fully furnished, with modern equipment and stylish design.