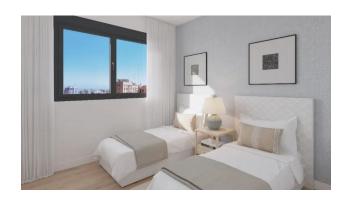

#### Main characteristics:

• Bedrooms: 3

Living area: 75 m²
Total area: 87 m²

• Terrace: 9 m<sup>2</sup> overlooking the street

• Bathrooms: 2

• Floor: 1st in a 4-story building

• Kitchen: fully furnished, with modern equipment and stylish design.