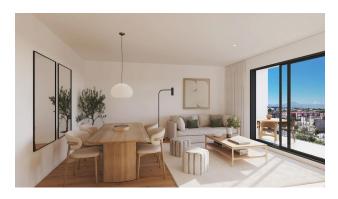

## **Description**

A cozy apartment in a residential complex with developed infrastructure, ideal for comfortable living or investment.

#### Main characteristics:

• Bedrooms: 3

Living area: 75 m²
Total area: 87 m²

• Terrace: 9 m<sup>2</sup> overlooking the street

• Bathrooms: 2

• Floor: 1st in a 4-story building

• Kitchen: fully furnished, with modern equipment and stylish design.