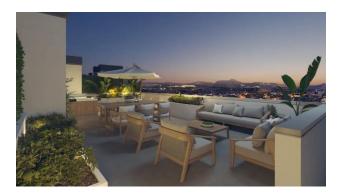

### Description

Modern apartment in a new urbanization located in a privileged place in Alicante with breathtaking panoramic views of Santa Barbara Castle.

The apartment with **2 bedrooms, 2 bathrooms** and a furnished kitchen is ideal for comfortable living.

The usable area is 76 m<sup>2</sup>, the built area is 87 m<sup>2</sup>, **the terrace of 4 m<sup>2</sup>** on the ground floor gives coziness and space.

The windows overlook the city, providing natural light and pleasant views.