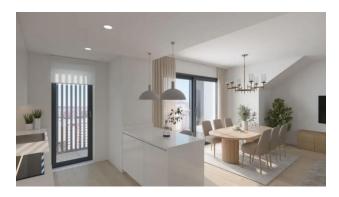

#### Kitchen:

- Induction hob
- Extractor hood
- Built-in oven and microwave (depending on layout)
- Compact quartz worktop
- Built-in stainless steel sink

The residential complex is located next to the Pau II area, with easy access to the city center, with developed institutions and all the developed infrastructure.