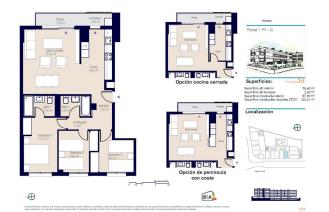

### 279 000 €

- SolutionFloor area87 m<sup>2</sup>
- Number of rooms
  2 bedrooms
- Furnitures Partly
- æ<sup>To the</sup> beach: m
- O Location:Spain, Аликанте
- **X** To the airport: **km**

The usable area is 76 m<sup>2</sup>, the built area is 87 m<sup>2</sup>, **the terrace of 4 m<sup>2</sup>** on the ground floor gives coziness and space.

The windows overlook the city, providing natural light and pleasant views.