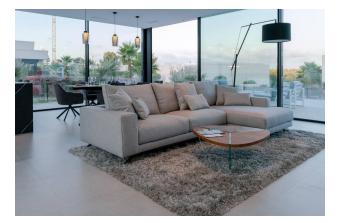

### Description

**Exclusive modern villa** in a luxury complex located **in Orihuela Costa, Alicante, on the southern Costa Blanca.** 

This house combines stylish design, comfort and magnificent views of the green area.

#### **Key features:**

- **Plot area:** 856 m<sup>2</sup>
- Built area: 158 m<sup>2</sup>
- Floors: 2 floors
- 3 bedrooms, master bedroom with dressing room
- 2 bathrooms and 1 guest toilet
- Spacious kitchen and living room, combined into a bright open space

#### Amenities and features:

- Private pool
- Duct air conditioning
- Modern kitchen with Bosch appliances (including washing machine and dryer)
- Underfloor heating in bathrooms
- Landscaped garden with trees, shrubs, flowers and automatic irrigation
- Smart home system, curtains and facade lighting
- Fenced plot for privacy and security