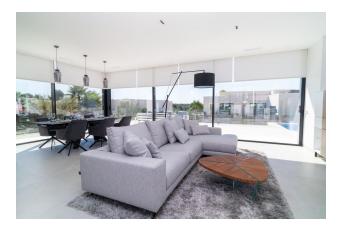

### Description

**Exclusive modern villa** in a luxury complex located **in Orihuela Costa, Alicante, on the southern Costa Blanca.** 

This house combines stylish design, comfort and magnificent views of the green area.

#### **Key features:**

- **Plot area:** 856 m<sup>2</sup>
- Built area: 158 m<sup>2</sup>
- Floors: 2 floors
- 3 bedrooms, master bedroom with dressing room
- 2 bathrooms and 1 guest toilet
- Spacious kitchen and living room, combined into a bright open space

#### Amenities and features:

- Private pool
- Duct air conditioning
- Modern kitchen with Bosch appliances (including washing machine and dryer)
- Underfloor heating in bathrooms
- Landscaped garden with trees, shrubs, flowers and automatic irrigation
- Smart home system, curtains and facade lighting
- Fenced plot for privacy and security