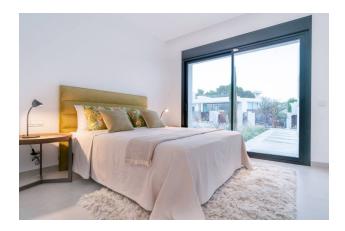

#### **Key features:**

- **Plot area:** 856 m<sup>2</sup>
- Built area: 158 m<sup>2</sup>
- Floors: 2 floors
- 3 bedrooms, master bedroom with dressing room
- 2 bathrooms and 1 guest toilet
- Spacious kitchen and living room, combined into a bright open space

#### Ground floor:

- Master bedroom with dressing room
- 2 guest bedrooms
- Bathroom and guest toilet
- Modern kitchen and dining room