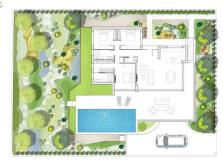

#### **Key features:**

- **Plot area:** 856 m<sup>2</sup>
- Built area: 158 m<sup>2</sup>
- Floors: 2 floors
- 3 bedrooms, master bedroom with dressing room
- 2 bathrooms and 1 guest toilet
- Spacious kitchen and living room, combined into a bright open space

#### Amenities and features:

- Private pool
- Duct air conditioning
- Modern kitchen with Bosch appliances (including washing machine and dryer)
- Underfloor heating in bathrooms
- Landscaped garden with trees, shrubs, flowers and automatic irrigation
- Smart home system, curtains and facade lighting
- Fenced plot for privacy and security