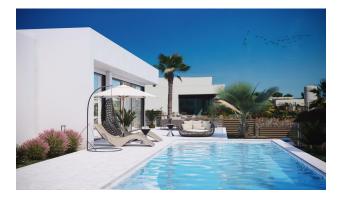

### Description

**Exclusive modern villa** in a luxury complex located **in Orihuela Costa, Alicante, on the southern Costa Blanca.** 

This house combines stylish design, comfort and magnificent views of the green area.

#### **Key features:**

- **Plot area:** 856 m<sup>2</sup>
- Built area: 158 m<sup>2</sup>
- Floors: 2 floors
- 3 bedrooms, master bedroom with dressing room
- 2 bathrooms and 1 guest toilet
- Spacious kitchen and living room, combined into a bright open space

#### Amenities and features:

- Private pool
- Duct air conditioning
- Modern kitchen with Bosch appliances (including washing machine and dryer)
- Underfloor heating in bathrooms
- Landscaped garden with trees, shrubs, flowers and automatic irrigation
- Smart home system, curtains and facade lighting
- Fenced plot for privacy and security