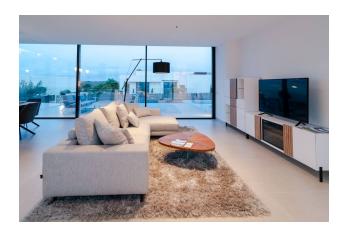

### Description

**Exclusive modern villa** in a luxury complex located **in Orihuela Costa, Alicante, on the southern Costa Blanca.** 

This house combines stylish design, comfort and magnificent views of the green area.

#### **Key features:**

- **Plot area:** 856 m<sup>2</sup>
- Built area: 158 m<sup>2</sup>
- Floors: 2 floors
- 3 bedrooms, master bedroom with dressing room
- 2 bathrooms and 1 guest toilet
- Spacious kitchen and living room, combined into a bright open space

#### Amenities and features:

- Private pool
- Duct air conditioning
- Modern kitchen with Bosch appliances (including washing machine and dryer)
- Underfloor heating in bathrooms
- Landscaped garden with trees, shrubs, flowers and automatic irrigation
- Smart home system, curtains and facade lighting
- Fenced plot for privacy and security