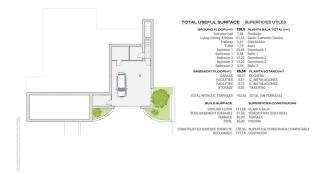

#### **Key features:**

- **Plot area:** 856 m<sup>2</sup>
- Built area: 158 m<sup>2</sup>
- Floors: 2 floors
- 3 bedrooms, master bedroom with dressing room
- 2 bathrooms and 1 guest toilet
- Spacious kitchen and living room, combined into a bright open space

#### Ground floor:

- Master bedroom with dressing room
- 2 guest bedrooms
- Bathroom and guest toilet
- Modern kitchen and dining room

#### Semi-basement:

- Garage for 2 cars
- Laundry room
- Utility room
- Parking for golf buggy
- 50 m<sup>2</sup> of free space for arranging a recreation area or gym

## Photo gallery

BASEMENT FLOOR PLANTA SOTANO PLOT, GROUND FLOOR PARCELA, PLANTA BAJA BUILT CONSTRUIDO 158.3 m<sup>2</sup> - 915.8 m<sup>2</sup>

R