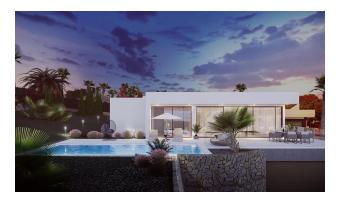

#### Amenities and features:

- Private pool
- Duct air conditioning
- Modern kitchen with Bosch appliances (including washing machine and dryer)
- Underfloor heating in bathrooms
- Landscaped garden with trees, shrubs, flowers and automatic irrigation
- Smart home system, curtains and facade lighting
- Fenced plot for privacy and security

#### Villa advantages:

- Fully furnished house, ready to move in immediately after purchase: built-in wardrobes, furniture for all rooms, sanitary ware, dishes and cutlery included in the price
- The house is ideal for both permanent residence and for holidays: enjoy golf, the wonderful Mediterranean climate and beaches nearby