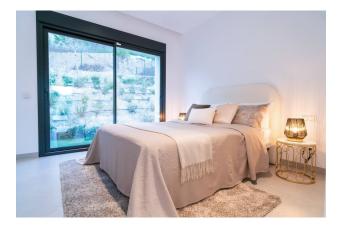

#### **Key features:**

- **Plot area:** 856 m<sup>2</sup>
- Built area: 158 m<sup>2</sup>
- Floors: 2 floors
- 3 bedrooms, master bedroom with dressing room
- 2 bathrooms and 1 guest toilet
- Spacious kitchen and living room, combined into a bright open space

#### Ground floor:

- Master bedroom with dressing room
- 2 guest bedrooms
- Bathroom and guest toilet
- Modern kitchen and dining room