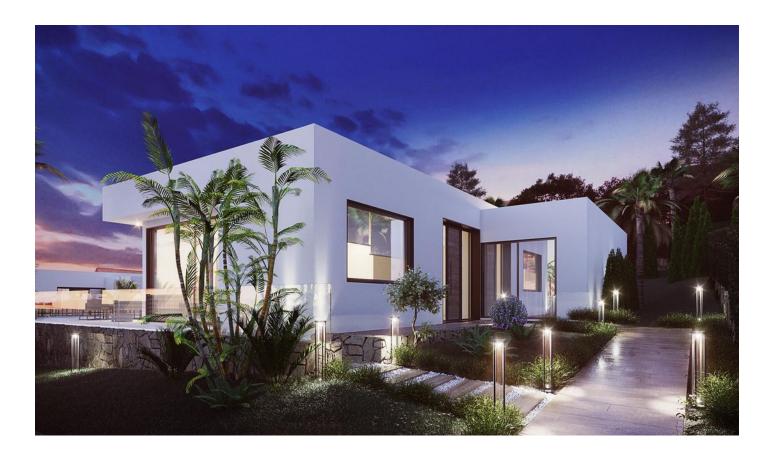

# Spacious villa with private pool in a luxury complex in Orihuela Costa (312237)

### Description

**Exclusive modern villa** in a luxury complex located **in Orihuela Costa, Alicante, on the southern Costa Blanca.** 

This house combines stylish design, comfort and magnificent views of the green area.

#### **Key features:**

- **Plot area:** 856 m<sup>2</sup>
- Built area: 158 m<sup>2</sup>
- Floors: 2 floors
- 3 bedrooms, master bedroom with dressing room
- 2 bathrooms and 1 guest toilet
- Spacious kitchen and living room, combined into a bright open space