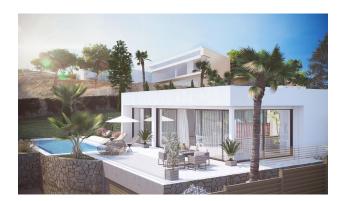

### Description

**Exclusive modern villa** in a luxury complex located **in Orihuela Costa, Alicante, on the southern Costa Blanca.** 

This house combines stylish design, comfort and magnificent views of the green area.

#### **Key features:**

- **Plot area:** 856 m<sup>2</sup>
- Built area: 158 m<sup>2</sup>
- Floors: 2 floors
- 3 bedrooms, master bedroom with dressing room
- 2 bathrooms and 1 guest toilet
- Spacious kitchen and living room, combined into a bright open space

#### Amenities and features:

- Private pool
- Duct air conditioning
- Modern kitchen with Bosch appliances (including washing machine and dryer)
- Underfloor heating in bathrooms
- Landscaped garden with trees, shrubs, flowers and automatic irrigation
- Smart home system, curtains and facade lighting
- Fenced plot for privacy and security