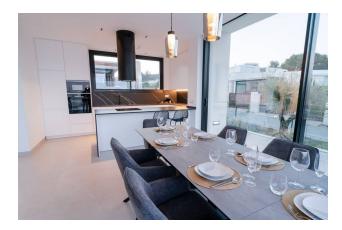

#### Ground floor:

- Master bedroom with dressing room
- 2 guest bedrooms
- Bathroom and guest toilet
- Modern kitchen and dining room

#### Amenities and features:

- Private pool
- Duct air conditioning
- Modern kitchen with Bosch appliances (including washing machine and dryer)
- Underfloor heating in bathrooms
- Landscaped garden with trees, shrubs, flowers and automatic irrigation
- Smart home system, curtains and facade lighting
- Fenced plot for privacy and security

#### Villa advantages:

- Fully furnished house, ready to move in immediately after purchase: built-in wardrobes, furniture for all rooms, sanitary ware, dishes and cutlery included in the price
- The house is ideal for both permanent residence and for holidays: enjoy golf, the wonderful Mediterranean climate and beaches nearby