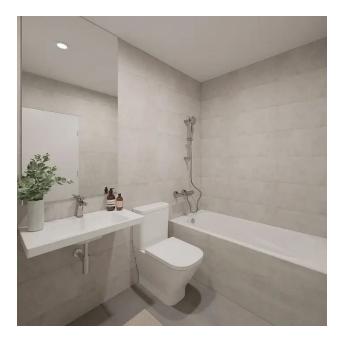

#### **Apartment equipment:**

- Kitchen: Modern equipment: induction hob, extractor hood, built-in oven and microwave, quartz hob and built-in stainless steel sink
- Heating and air conditioning: Heat pump and ducted air conditioning system
- Additional amenities: Double glazing for thermal and acoustic insulation, security door for security