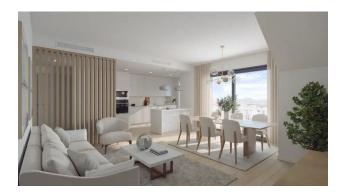

#### **Apartment equipment:**

- Kitchen: Modern equipment: induction hob, extractor hood, built-in oven and microwave, quartz hob and built-in stainless steel sink
- Heating and air conditioning: Heat pump and ducted air conditioning system
- Additional amenities: Double glazing for thermal and acoustic insulation, security door for security