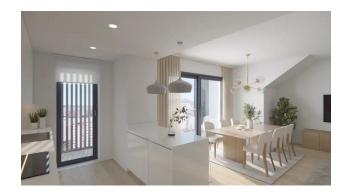

#### **Apartment equipment:**

- Kitchen: Modern equipment: induction hob, extractor hood, built-in oven and microwave, quartz hob and built-in stainless steel sink
- Heating and air conditioning: Heat pump and ducted air conditioning system
- Additional amenities: Double glazing for thermal and acoustic insulation, security door for security