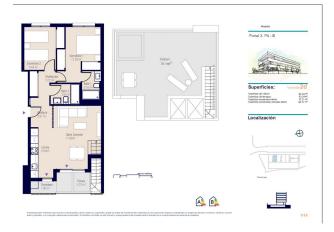

#### Main characteristics:

- Apartment: 2 bedrooms
- **Area:** 72 m2
- Terrace: 4 m2
- Floor: 4th