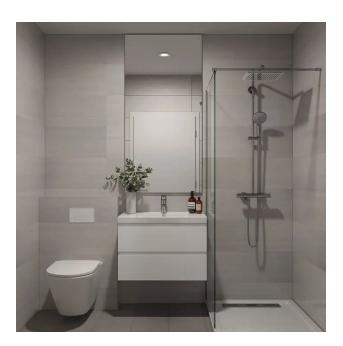

#### **Apartment equipment:**

- Kitchen: Modern equipment: induction hob, extractor hood, built-in oven and microwave, quartz hob and built-in stainless steel sink
- Heating and air conditioning: Heat pump and ducted air conditioning system
- Additional amenities: Double glazing for thermal and acoustic insulation, security door for security