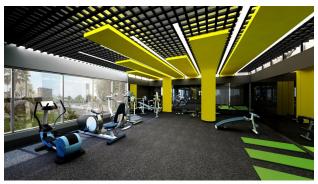

#### **Complex infrastructure:**

- Large outdoor swimming pool
- Two swimming pools with water slides
- BBQ areas
- Children's playground
- Outdoor parking for 450 cars (1 car per apartment)
- Modern fitness center
- Indoor winter swimming pool
- Turkish hammam
- Roman steam room
- Finnish sauna
- Children's playroom
- Tennis court
- Relaxation areas by the pool
- 24-hour security and video surveillance
- Access control to the territory