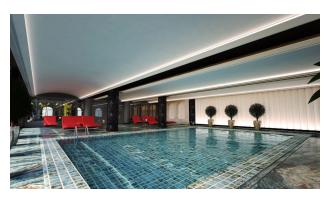

#### **Complex infrastructure:**

- Large outdoor swimming pool
- Two swimming pools with water slides
- BBQ areas
- Children's playground
- Outdoor parking for 450 cars (1 car per apartment)
- Modern fitness center
- Indoor winter swimming pool
- Turkish hammam
- Roman steam room
- Finnish sauna
- Children's playroom
- Tennis court
- Relaxation areas by the pool
- 24-hour security and video surveillance
- Access control to the territory