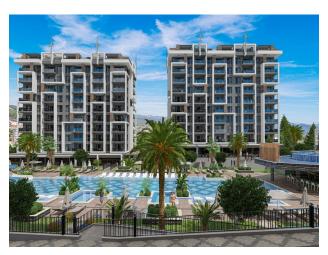

### Convenient access to international airports:

• **Antalya** - 103 km

• Gazipasa (Alanya) - 64 km

About the complex:

The complex occupies an area of 19,212 m<sup>2</sup> and consists of 6 nine-story blocks.

**Complex infrastructure:** 

• **Swimming pools:** outdoor swimming pool, children's pool, adult pool, water park with

water slides, indoor heated pool

• Recreation and health areas: Turkish bath, sauna, steam room, massage rooms

• Active leisure: fitness center, tennis court, billiards, table tennis, kids club, cinema

• For children: playgrounds, clubs, play areas

• Comfort: restaurant, barbecue areas, gazebos, 24-hour security, wireless Internet,

parking (indoor and outdoor), power generator

**Advantages:** 

The residential complex combines a convenient location, well-thought-out infrastructure and

high quality construction. This is an ideal choice for both a comfortable life and a successful