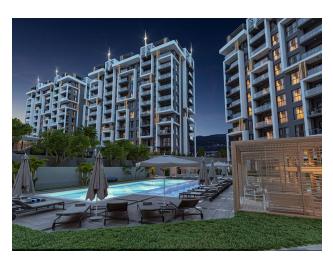

**Complex infrastructure:** 

• **Swimming pools:** outdoor swimming pool, children's pool, adult pool, water park with

water slides, indoor heated pool

• Recreation and health areas: Turkish bath, sauna, steam room, massage rooms