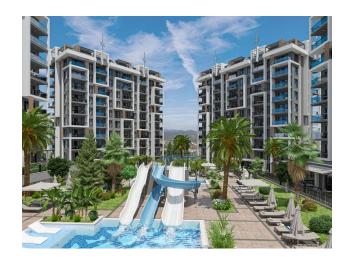

### Convenient access to international airports:

• **Antalya** - 103 km

• Gazipasa (Alanya) - 64 km

About the complex:

The complex occupies an area of 19,212 m<sup>2</sup> and consists of 6 nine-story blocks.

**Complex infrastructure:** 

• **Swimming pools:** outdoor swimming pool, children's pool, adult pool, water park with

water slides, indoor heated pool

• Recreation and health areas: Turkish bath, sauna, steam room, massage rooms

• Active leisure: fitness center, tennis court, billiards, table tennis, kids club, cinema

• For children: playgrounds, clubs, play areas

• Comfort: restaurant, barbecue areas, gazebos, 24-hour security, wireless Internet,

parking (indoor and outdoor), power generator

**Advantages:** 

The residential complex combines a convenient location, well-thought-out infrastructure and

high quality construction. This is an ideal choice for both a comfortable life and a successful