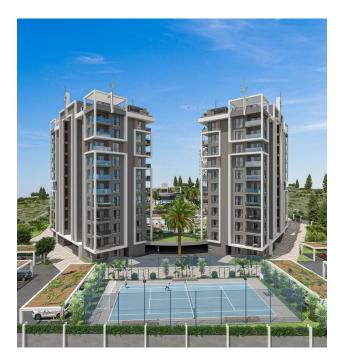

### Convenient access to international airports:

• **Antalya** - 103 km

• Gazipasa (Alanya) - 64 km

About the complex:

The complex occupies an area of 19,212 m<sup>2</sup> and consists of 6 nine-story blocks.

• Active leisure: fitness center, tennis court, billiards, table tennis, kids club, cinema

• For children: playgrounds, clubs, play areas

• Comfort: restaurant, barbecue areas, gazebos, 24-hour security, wireless Internet,