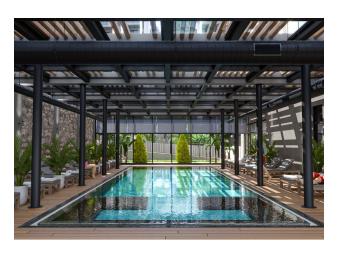

**Complex infrastructure:** 

• **Swimming pools:** outdoor swimming pool, children's pool, adult pool, water park with

water slides, indoor heated pool

• Recreation and health areas: Turkish bath, sauna, steam room, massage rooms