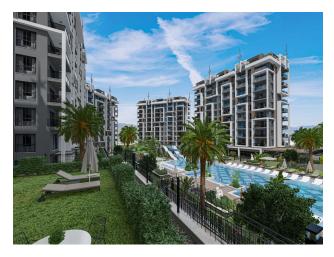

### Convenient access to international airports:

• **Antalya** - 103 km

• Gazipasa (Alanya) - 64 km

About the complex:

The complex occupies an area of 19,212 m<sup>2</sup> and consists of 6 nine-story blocks.

**Complex infrastructure:** 

• **Swimming pools:** outdoor swimming pool, children's pool, adult pool, water park with

water slides, indoor heated pool

• Recreation and health areas: Turkish bath, sauna, steam room, massage rooms

• Active leisure: fitness center, tennis court, billiards, table tennis, kids club, cinema

• For children: playgrounds, clubs, play areas

• Comfort: restaurant, barbecue areas, gazebos, 24-hour security, wireless Internet,

parking (indoor and outdoor), power generator

**Advantages:** 

The residential complex combines a convenient location, well-thought-out infrastructure and

high quality construction. This is an ideal choice for both a comfortable life and a successful