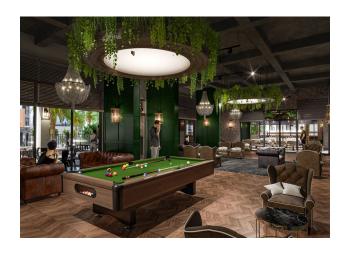

• Active leisure: fitness center, tennis court, billiards, table tennis, kids club, cinema

• For children: playgrounds, clubs, play areas

• Comfort: restaurant, barbecue areas, gazebos, 24-hour security, wireless Internet,