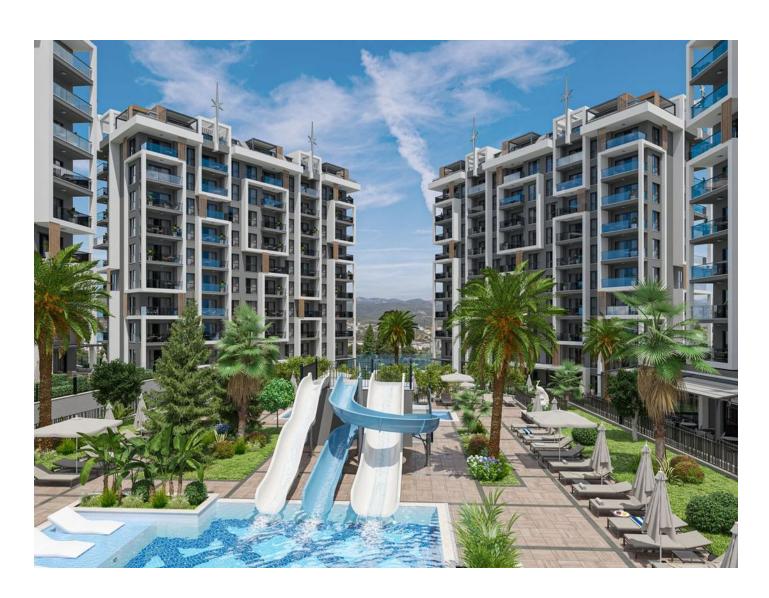

### Convenient access to international airports:

• **Antalya** - 103 km

• Gazipasa (Alanya) - 64 km

About the complex:

The complex occupies an area of 19,212 m<sup>2</sup> and consists of 6 nine-story blocks.

**Complex infrastructure:** 

• **Swimming pools:** outdoor swimming pool, children's pool, adult pool, water park with

water slides, indoor heated pool

• Recreation and health areas: Turkish bath, sauna, steam room, massage rooms

• Active leisure: fitness center, tennis court, billiards, table tennis, kids club, cinema

• For children: playgrounds, clubs, play areas

• Comfort: restaurant, barbecue areas, gazebos, 24-hour security, wireless Internet,

parking (indoor and outdoor), power generator

**Advantages:** 

The residential complex combines a convenient location, well-thought-out infrastructure and

high quality construction. This is an ideal choice for both a comfortable life and a successful