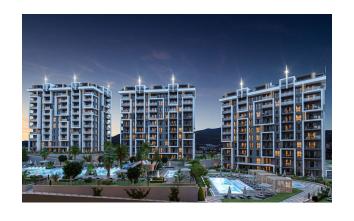

### Convenient access to international airports:

• **Antalya** - 103 km

• Gazipasa (Alanya) - 64 km

About the complex:

The complex occupies an area of 19,212 m<sup>2</sup> and consists of 6 nine-story blocks.