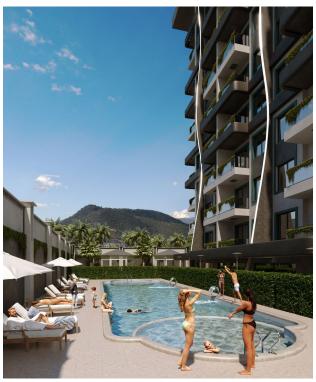

### Infrastructure of the complex:

- Gated guarded territory
- Indoor and outdoor swimming pools
- SPA area: hammam, sauna
- Gym, basketball court
- Recreation areas: garden, barbecue, gazebos
- Children's playground and room, library
- Lobby, table tennis, football, darts
- Parking for cars and bicycles
- 24/7 video surveillance