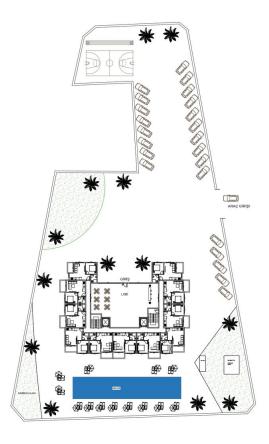

### Infrastructure of the complex:

- Gated guarded territory
- Indoor and outdoor swimming pools
- SPA area: hammam, sauna
- Gym, basketball court
- Recreation areas: garden, barbecue, gazebos
- Children's playground and room, library
- Lobby, table tennis, football, darts
- Parking for cars and bicycles
- 24/7 video surveillance