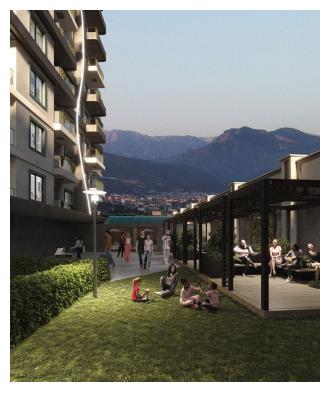

### Infrastructure of the complex:

- Gated guarded territory
- Indoor and outdoor swimming pools
- SPA area: hammam, sauna
- Gym, basketball court
- Recreation areas: garden, barbecue, gazebos
- Children's playground and room, library
- Lobby, table tennis, football, darts
- Parking for cars and bicycles
- 24/7 video surveillance