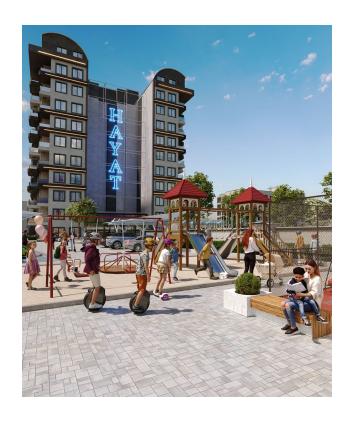

### Infrastructure of the complex:

- Gated guarded territory
- Indoor and outdoor swimming pools
- SPA area: hammam, sauna
- Gym, basketball court
- Recreation areas: garden, barbecue, gazebos
- Children's playground and room, library
- Lobby, table tennis, football, darts
- Parking for cars and bicycles
- 24/7 video surveillance