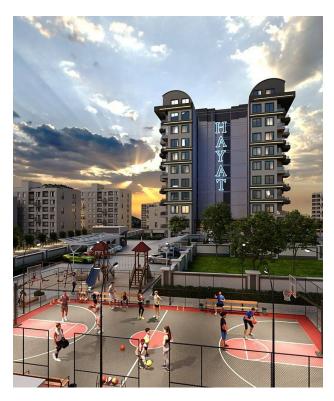

### Infrastructure of the complex:

- Gated guarded territory
- Indoor and outdoor swimming pools
- SPA area: hammam, sauna
- Gym, basketball court
- Recreation areas: garden, barbecue, gazebos
- Children's playground and room, library
- Lobby, table tennis, football, darts
- Parking for cars and bicycles
- 24/7 video surveillance