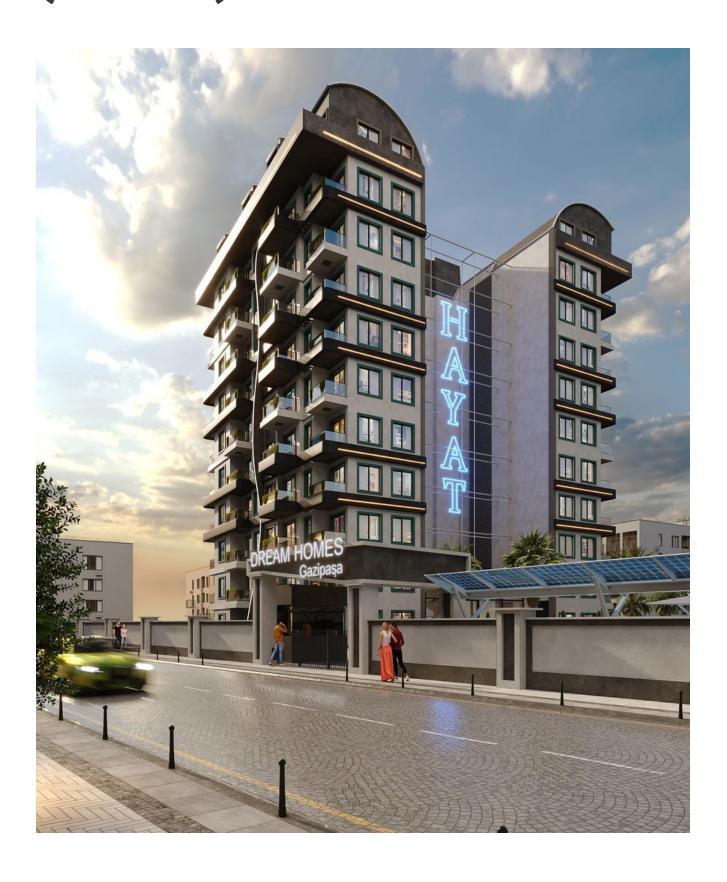

# Investor apartment 1+1 in Gazipasa - 750 m to the sea (43900)

# **Description**

Modern 1+1 apartment of 43 m², located on the 5th floor of a modern investment project in Gazipasa.

This project is the perfect combination of comfort, nature and high-income opportunities.

### Location:

- To the Mediterranean Sea only 750 meters
- Gazipaşa center 1.8 km
- Airport 3.75 km (only 20 minutes by car)
- **Prestigious surroundings:** clean beaches, mountains and an ecologically clean area without industry