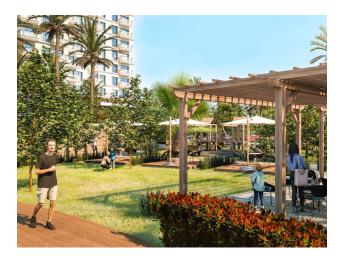

#### **Recreation areas:**

- Outdoor swimming pools (two large, children's and with a fountain)
- Swimming pool with a water park
- Gazebos and barbecue area
- Amphitheater, playground, places for walking and jogging