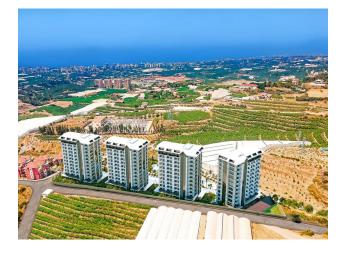

## Description

A cozy apartment in a new modern complex located in the panoramic part of Mahmutlar, Alanya.

Main characteristics:

- Apartment area: 51 m<sup>2</sup>
- Layout type: 1+1
- Floor: 8th
- Completion of the facility: May 2024
- Distance from the sea: 3.2 km (there is a shuttle to the beach)

#### Location:

Mahmutlar is a developed area of Alanya with social infrastructure, suitable for living and recreation.

A public primary school is 440 meters away, as well as secondary schools and a university nearby