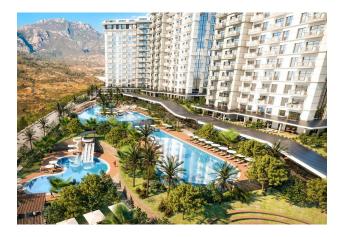

#### **Recreation areas:**

- Outdoor swimming pools (two large, children's and with a fountain)
- Swimming pool with a water park
- Gazebos and barbecue area
- Amphitheater, playground, places for walking and jogging