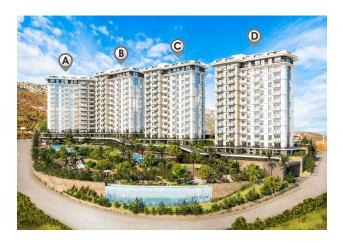

#### Facilities on the territory of the complex:

#### **Recreation areas:**

- Outdoor swimming pools (two large, children's and with a fountain)
- Swimming pool with a water park
- Gazebos and barbecue area
- Amphitheater, playground, places for walking and jogging