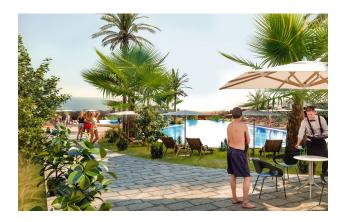

#### **Recreation areas:**

- Outdoor swimming pools (two large, children's and with a fountain)
- Swimming pool with a water park
- Gazebos and barbecue area
- Amphitheater, playground, places for walking and jogging