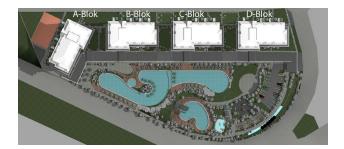

#### Facilities on the territory of the complex:

#### **Recreation areas:**

- Outdoor swimming pools (two large, children's and with a fountain)
- Swimming pool with a water park
- Gazebos and barbecue area
- Amphitheater, playground, places for walking and jogging