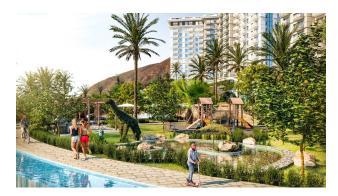

#### **Recreation areas:**

- Outdoor swimming pools (two large, children's and with a fountain)
- Swimming pool with a water park
- Gazebos and barbecue area
- Amphitheater, playground, places for walking and jogging