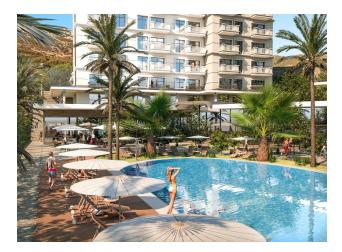

#### **Recreation areas:**

- Outdoor swimming pools (two large, children's and with a fountain)
- Swimming pool with a water park
- Gazebos and barbecue area
- Amphitheater, playground, places for walking and jogging