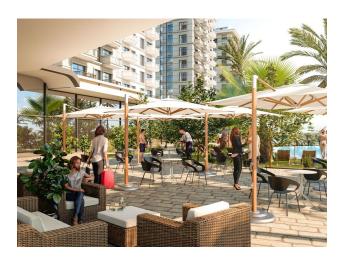

#### **Recreation areas:**

- Outdoor swimming pools (two large, children's and with a fountain)
- Swimming pool with a water park
- Gazebos and barbecue area
- Amphitheater, playground, places for walking and jogging