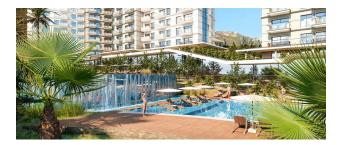

#### **Recreation areas:**

- Outdoor swimming pools (two large, children's and with a fountain)
- Swimming pool with a water park
- Gazebos and barbecue area
- Amphitheater, playground, places for walking and jogging