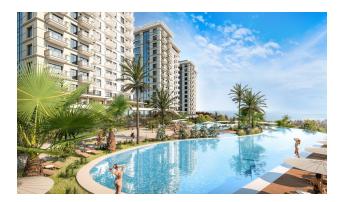

#### **Recreation areas:**

- Outdoor swimming pools (two large, children's and with a fountain)
- Swimming pool with a water park
- Gazebos and barbecue area
- Amphitheater, playground, places for walking and jogging