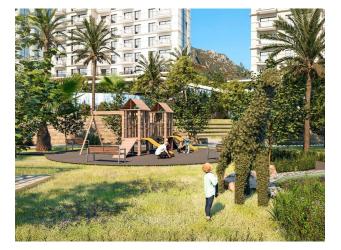

#### **Recreation areas:**

- Outdoor swimming pools (two large, children's and with a fountain)
- Swimming pool with a water park
- Gazebos and barbecue area
- Amphitheater, playground, places for walking and jogging