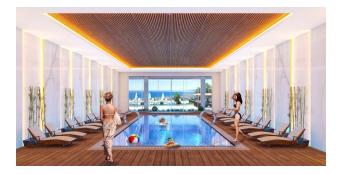

#### **Recreation areas:**

- Outdoor swimming pools (two large, children's and with a fountain)
- Swimming pool with a water park
- Gazebos and barbecue area
- Amphitheater, playground, places for walking and jogging