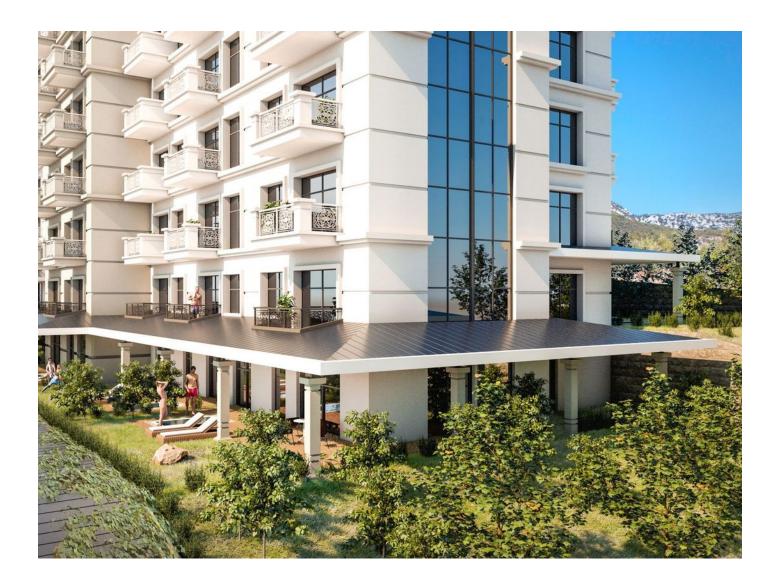

## Description

A cozy apartment in a new modern complex located in the panoramic part of Mahmutlar, Alanya.

Main characteristics:

- Apartment area: 51 m<sup>2</sup>
- Layout type: 1+1
- Floor: 8th
- Completion of the facility: May 2024
- Distance from the sea: 3.2 km (there is a shuttle to the beach)

#### Advantages:

- View of the sea, mountains, forest and city
- South side warm and comfortable in winter
- Clean air, peace and quiet
- Low aidat and professional management of the complex