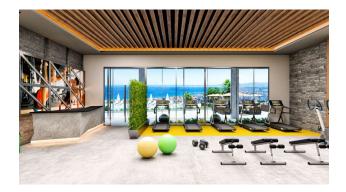

court

#### Infrastructure:

- Parking
- Shop, car rental, laundry, hairdresser

#### **Business area:**

• Coworking, conference rooms, sales office

#### Technology and security:

- High-speed Wi-Fi, satellite TV
- Electric generator
- 24-hour security

#### Investment advantages:

- Price increase by **30%** after completion of construction
- High rental potential

• Premium quality at an affordable price

#### Location:

Mahmutlar is a developed area of Alanya with social infrastructure, suitable for living and recreation.

A public primary school is 440 meters away, as well as secondary schools and a university nearby

This is a liquid property with high income potential, ideal for living or investment.

#### Information updated: 12.12.2024

### **Photo gallery**