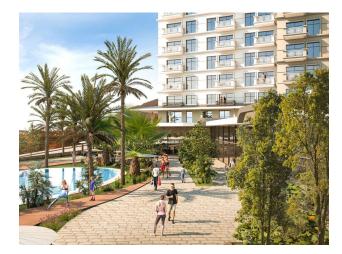

#### Facilities on the territory of the complex:

#### **Recreation areas:**

- Outdoor swimming pools (two large, children's and with a fountain)
- Swimming pool with a water park
- Gazebos and barbecue area
- Amphitheater, playground, places for walking and jogging