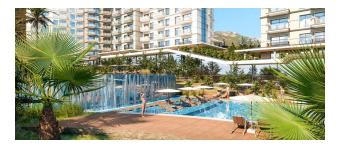

#### **Recreation areas:**

- Outdoor swimming pools (two large, children's and with a fountain)
- Swimming pool with a water park
- Gazebos and barbecue area
- Amphitheater, playground, places for walking and jogging