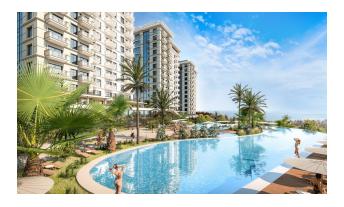

#### **Recreation areas:**

- Outdoor swimming pools (two large, children's and with a fountain)
- Swimming pool with a water park
- Gazebos and barbecue area
- Amphitheater, playground, places for walking and jogging