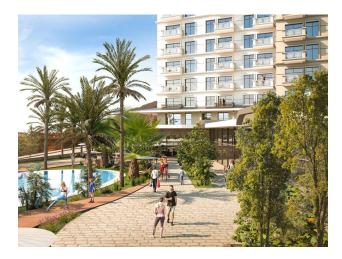

#### **Recreation areas:**

- Outdoor swimming pools (two large, children's and with a fountain)
- Swimming pool with a water park
- Gazebos and barbecue area
- Amphitheater, playground, places for walking and jogging

#### Infrastructure:

- Parking
- Shop, car rental, laundry, hairdresser