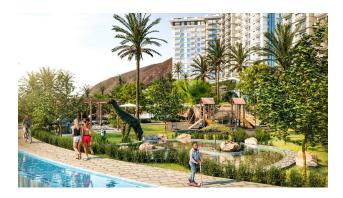

#### **Recreation areas:**

- Outdoor swimming pools (two large, children's and with a fountain)
- Swimming pool with a water park
- Gazebos and barbecue area
- Amphitheater, playground, places for walking and jogging