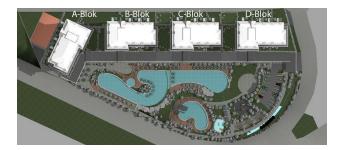

## Facilities on the territory of the complex:

#### **Recreation areas:**

- Outdoor swimming pools (two large, children's and with a fountain)
- Swimming pool with a water park
- Gazebos and barbecue area
- Amphitheater, playground, places for walking and jogging