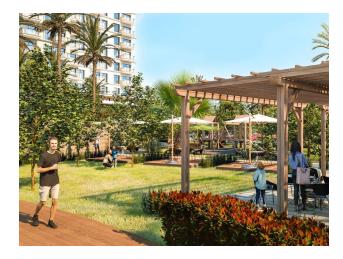

#### **Recreation areas:**

- Outdoor swimming pools (two large, children's and with a fountain)
- Swimming pool with a water park
- Gazebos and barbecue area
- Amphitheater, playground, places for walking and jogging