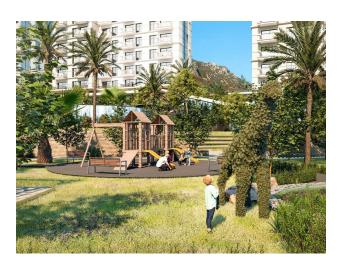

#### **Recreation areas:**

- Outdoor swimming pools (two large, children's and with a fountain)
- Swimming pool with a water park
- Gazebos and barbecue area
- Amphitheater, playground, places for walking and jogging