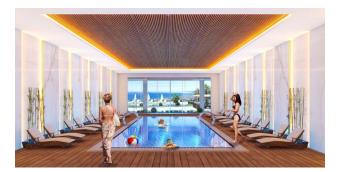

#### **Recreation areas:**

- Outdoor swimming pools (two large, children's and with a fountain)
- Swimming pool with a water park
- Gazebos and barbecue area
- Amphitheater, playground, places for walking and jogging