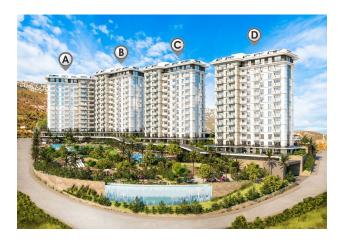

## Facilities on the territory of the complex:

#### **Recreation areas:**

- Outdoor swimming pools (two large, children's and with a fountain)
- Swimming pool with a water park
- Gazebos and barbecue area
- Amphitheater, playground, places for walking and jogging