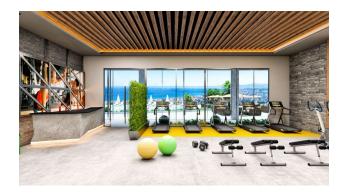

etball court

#### Infrastructure:

- Parking
- Shop, car rental, laundry, hairdresser

#### **Business area:**

• Coworking, conference rooms, sales office

## Technology and security:

- High-speed Wi-Fi, satellite TV
- Electric generator
- 24-hour security

#### Investment advantages:

- Price increase by **30%** after completion of construction
- High rental potential

• Premium quality at an affordable price

## Location:

Mahmutlar is a developed area of Alanya with social infrastructure, suitable for living and recreation.

A public primary school is 440 meters away, as well as secondary schools and a university nearby

This is a liquid property with high income potential, ideal for living or investment.

## Information updated: 12.12.2024

## **Photo gallery**









































Scan the QR code to open the original page