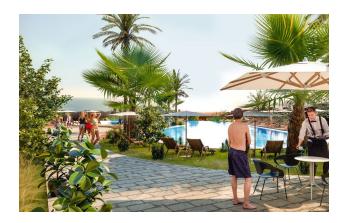

#### **Recreation areas:**

- Outdoor swimming pools (two large, children's and with a fountain)
- Swimming pool with a water park
- Gazebos and barbecue area
- Amphitheater, playground, places for walking and jogging