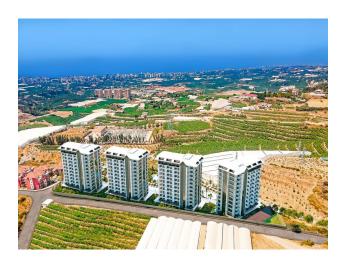

## Description

A cozy apartment in a new modern complex located in the panoramic part of Mahmutlar, Alanya.

Main characteristics:

- Apartment area: 51 m<sup>2</sup>
- Layout type: 1+1
- Floor: 8th
- Completion of the facility: May 2024
- Distance from the sea: 3.2 km (there is a shuttle to the beach)

## Location:

Mahmutlar is a developed area of Alanya with social infrastructure, suitable for living and recreation.

A public primary school is 440 meters away, as well as secondary schools and a university nearby