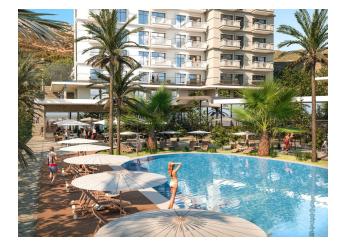

#### **Recreation areas:**

- Outdoor swimming pools (two large, children's and with a fountain)
- Swimming pool with a water park
- Gazebos and barbecue area
- Amphitheater, playground, places for walking and jogging