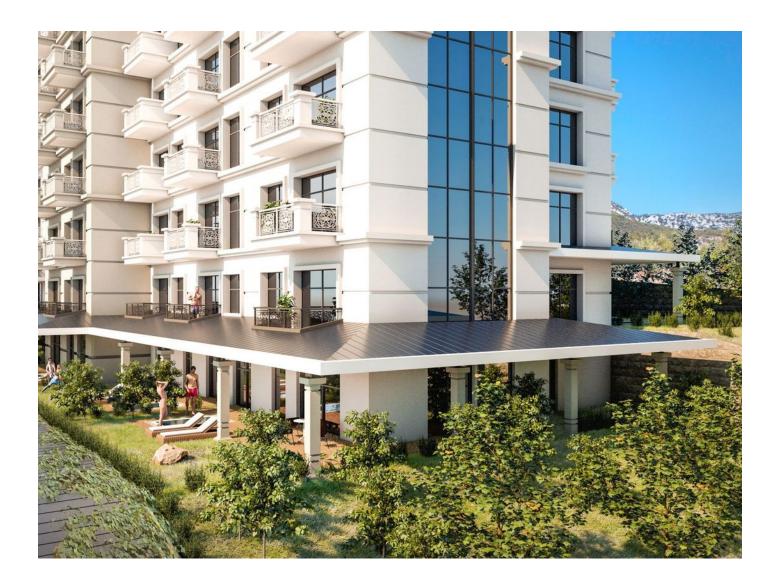

## Description

A cozy apartment in a new modern complex located in the panoramic part of Mahmutlar, Alanya.

Main characteristics:

- Apartment area: 51 m<sup>2</sup>
- Layout type: 1+1
- Floor: 8th
- Completion of the facility: May 2024
- Distance from the sea: 3.2 km (there is a shuttle to the beach)

### Advantages:

- View of the sea, mountains, forest and city
- South side warm and comfortable in winter
- Clean air, peace and quiet
- Low aidat and professional management of the complex