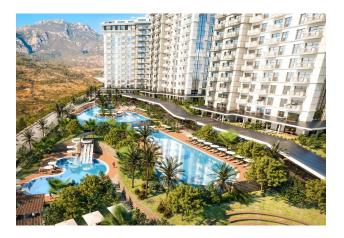

#### **Recreation areas:**

- Outdoor swimming pools (two large, children's and with a fountain)
- Swimming pool with a water park
- Gazebos and barbecue area
- Amphitheater, playground, places for walking and jogging