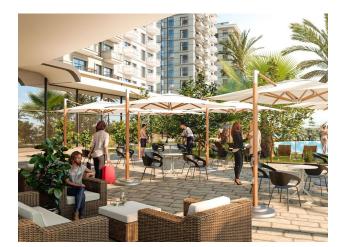

#### **Recreation areas:**

- Outdoor swimming pools (two large, children's and with a fountain)
- Swimming pool with a water park
- Gazebos and barbecue area
- Amphitheater, playground, places for walking and jogging

#### Infrastructure:

- Parking
- Shop, car rental, laundry, hairdresser