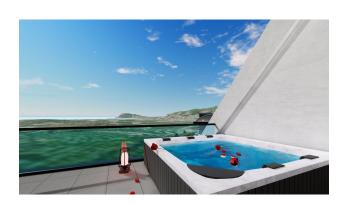

#### **Recreation and entertainment areas:**

• Indoor and outdoor swimming pools

• Jacuzzi, sauna, steam room

• BBQ and garden areas

• Children's pool and children's room

• Cinema, restaurant

Play area with PlayStation