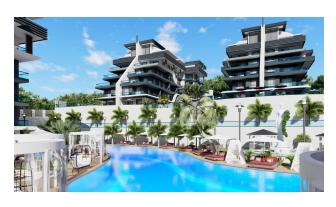

#### **Recreation and entertainment areas:**

• Indoor and outdoor swimming pools

• Jacuzzi, sauna, steam room

• BBQ and garden areas

• Children's pool and children's room

• Cinema, restaurant

Play area with PlayStation