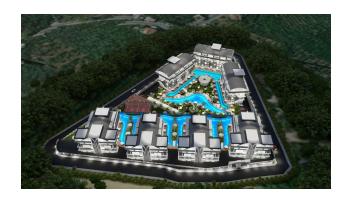

# **Description**

The complex is located in the Oba area and features unique architecture and a large recreation area.

The space is maximally used for swimming pools and landscaping, which creates an atmosphere of coziness and privacy.

#### Infrastructure of the complex:

#### **Recreation and entertainment areas:**

• Indoor and outdoor swimming pools

• Jacuzzi, sauna, steam room

• BBQ and garden areas

• Children's pool and children's room

• Cinema, restaurant

Play area with PlayStation