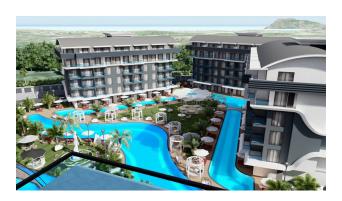

#### **Recreation and entertainment areas:**

• Indoor and outdoor swimming pools

• Jacuzzi, sauna, steam room

• BBQ and garden areas

• Children's pool and children's room

• Cinema, restaurant

Play area with PlayStation