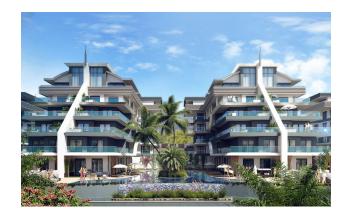

# **Description**

The complex is located in the Oba area and features unique architecture and a large recreation area.

The space is maximally used for swimming pools and landscaping, which creates an atmosphere of coziness and privacy.

#### Infrastructure of the complex:

#### **Recreation and entertainment areas:**

• Indoor and outdoor swimming pools

• Jacuzzi, sauna, steam room

• BBQ and garden areas

• Children's pool and children's room

• Cinema, restaurant

Play area with PlayStation