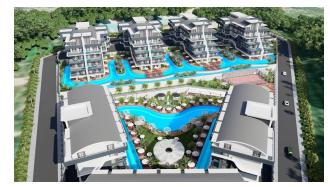

# **Description**

The complex is located in the Oba area and features unique architecture and a large recreation area.

The space is maximally used for swimming pools and landscaping, which creates an atmosphere of coziness and privacy.

#### Infrastructure of the complex:

#### **Recreation and entertainment areas:**

• Indoor and outdoor swimming pools

• Jacuzzi, sauna, steam room

• BBQ and garden areas

• Children's pool and children's room

• Cinema, restaurant

Play area with PlayStation