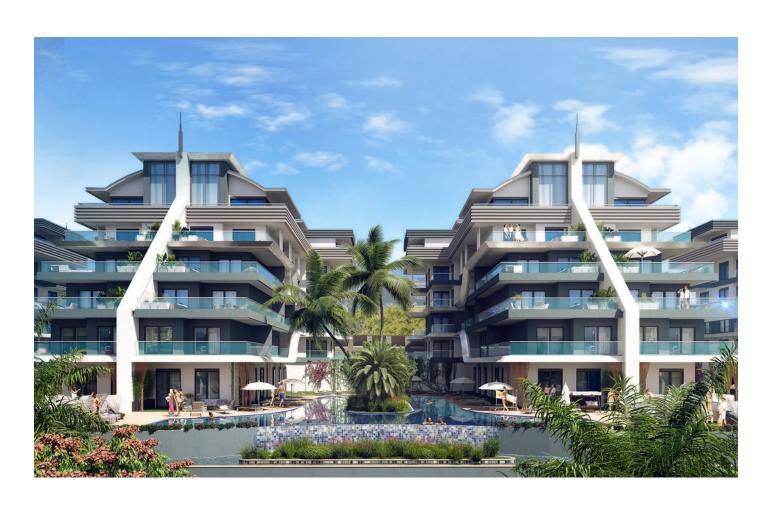

# **Description**

The complex is located in the Oba area and features unique architecture and a large recreation area.

The space is maximally used for swimming pools and landscaping, which creates an atmosphere of coziness and privacy.

#### Infrastructure of the complex:

#### **Recreation and entertainment areas:**

• Indoor and outdoor swimming pools

• Jacuzzi, sauna, steam room

• BBQ and garden areas

• Children's pool and children's room

• Cinema, restaurant

Play area with PlayStation