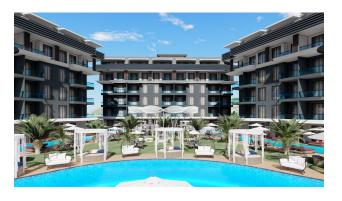

# **Description**

The complex is located in the Oba area and features unique architecture and a large recreation area.

The space is maximally used for swimming pools and landscaping, which creates an atmosphere of coziness and privacy.

#### **Recreation and entertainment areas:**

• Indoor and outdoor swimming pools

• Jacuzzi, sauna, steam room

• BBQ and garden areas

• Children's pool and children's room

• Cinema, restaurant

Play area with PlayStation