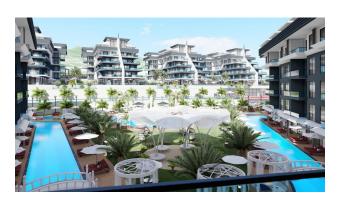

# **Description**

The complex is located in the Oba area and features unique architecture and a large recreation area.

The space is maximally used for swimming pools and landscaping, which creates an atmosphere of coziness and privacy.

#### **Recreation and entertainment areas:**

• Indoor and outdoor swimming pools

• Jacuzzi, sauna, steam room

• BBQ and garden areas

• Children's pool and children's room

• Cinema, restaurant

Play area with PlayStation