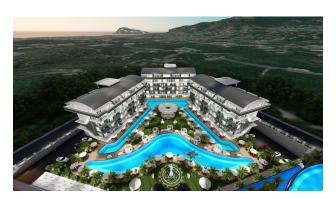

# **Description**

The complex is located in the Oba area and features unique architecture and a large recreation area.

The space is maximally used for swimming pools and landscaping, which creates an atmosphere of coziness and privacy.

#### Infrastructure of the complex:

#### **Recreation and entertainment areas:**

• Indoor and outdoor swimming pools

• Jacuzzi, sauna, steam room

• BBQ and garden areas

• Children's pool and children's room

• Cinema, restaurant

Play area with PlayStation