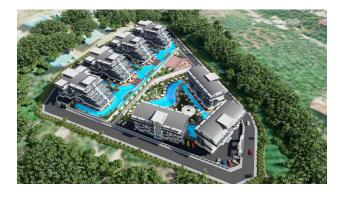

# **Description**

The complex is located in the Oba area and features unique architecture and a large recreation area.

The space is maximally used for swimming pools and landscaping, which creates an atmosphere of coziness and privacy.

#### Infrastructure of the complex:

#### **Recreation and entertainment areas:**

• Indoor and outdoor swimming pools

• Jacuzzi, sauna, steam room

• BBQ and garden areas

• Children's pool and children's room

• Cinema, restaurant

Play area with PlayStation