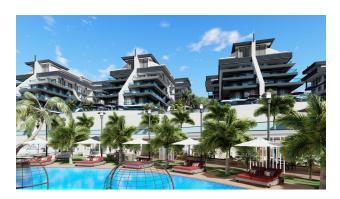

# **Description**

The complex is located in the Oba area and features unique architecture and a large recreation area.

The space is maximally used for swimming pools and landscaping, which creates an atmosphere of coziness and privacy.

#### **Recreation and entertainment areas:**

• Indoor and outdoor swimming pools

• Jacuzzi, sauna, steam room

• BBQ and garden areas

• Children's pool and children's room

• Cinema, restaurant

Play area with PlayStation