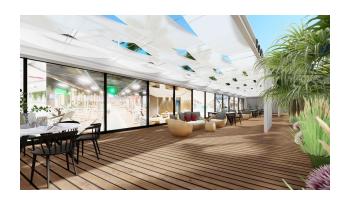

#### **Recreation and entertainment areas:**

• Indoor and outdoor swimming pools

• Jacuzzi, sauna, steam room

• BBQ and garden areas

• Children's pool and children's room

• Cinema, restaurant

Play area with PlayStation