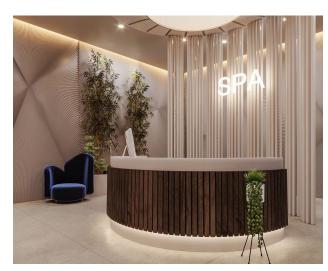

#### **Recreation and entertainment areas:**

• Indoor and outdoor swimming pools

• Jacuzzi, sauna, steam room

• BBQ and garden areas

• Children's pool and children's room

• Cinema, restaurant

Play area with PlayStation