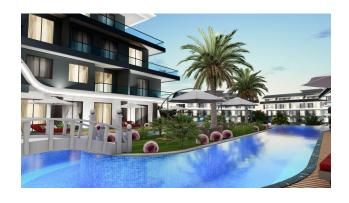

# **Description**

The complex is located in the Oba area and features unique architecture and a large recreation area.

The space is maximally used for swimming pools and landscaping, which creates an atmosphere of coziness and privacy.

#### **Recreation and entertainment areas:**

• Indoor and outdoor swimming pools

• Jacuzzi, sauna, steam room

• BBQ and garden areas

• Children's pool and children's room

• Cinema, restaurant

Play area with PlayStation