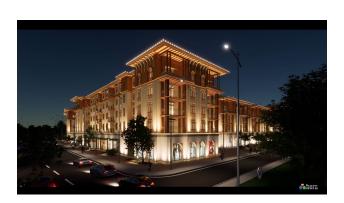

### **Commercial spaces:**

- **Shops**, 26-48.23 sq.m, **from €108,300**
- Offices, 61.53-99.39 sq.m, from €74,000

Every detail of the interior is meticulously designed to create an atmosphere of comfort and luxury.