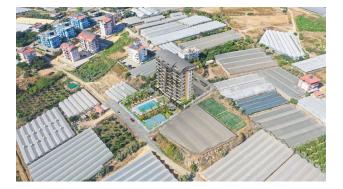

## Introducing a unique premium residential complex located in the Payallar district of Alanya, spanning 3508 m<sup>2</sup>.

This project is designed for those who value comfort, style, and harmony with nature.

#### **Complex Infrastructure:**

#### **Outdoor Areas:**

- Spacious outdoor pool
- Sunbathing areas
- Cozy seating areas with wicker furniture
- Children's playground
- Tennis court
- Jogging track
- Gazebos
- Barbecue area
- Garden with tropical plants
- Outdoor chess area
- Car park and bicycle parking