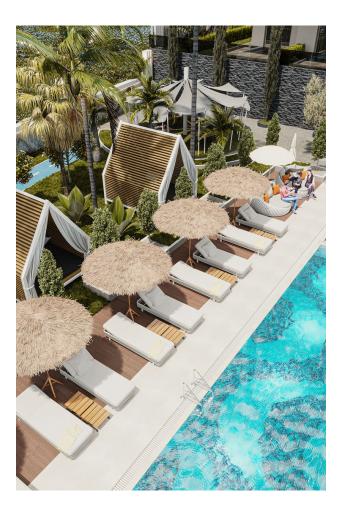

#### **Outdoor Areas:**

- Spacious outdoor pool
- Sunbathing areas
- Cozy seating areas with wicker furniture
- Children's playground
- Tennis court
- Jogging track
- Gazebos
- Barbecue area
- Garden with tropical plants
- Outdoor chess area
- Car park and bicycle parking