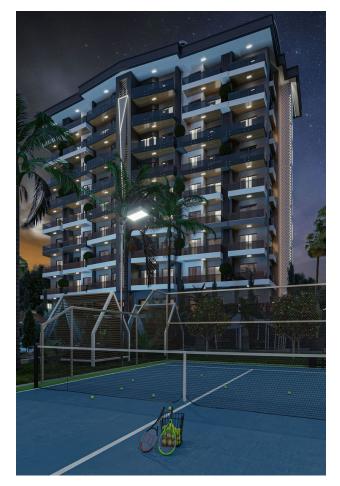

#### **Outdoor Areas:**

- Spacious outdoor pool
- Sunbathing areas
- Cozy seating areas with wicker furniture
- Children's playground
- Tennis court
- Jogging track
- Gazebos
- Barbecue area
- Garden with tropical plants
- Outdoor chess area
- Car park and bicycle parking