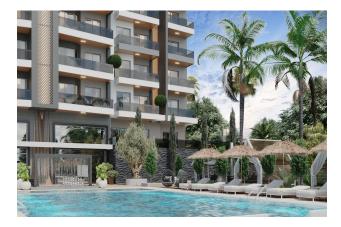

## Options

- Sea view
- Balcony/ Terrace
- Swimming pool
- Private territory
- Outdoor parking
- Security
- Tennis court
- Elevator
- Playground
- Generator

#### **Outdoor Areas:**

- Spacious outdoor pool
- Sunbathing areas
- Cozy seating areas with wicker furniture
- Children's playground
- Tennis court
- Jogging track
- Gazebos
- Barbecue area
- Garden with tropical plants
- Outdoor chess area
- Car park and bicycle parking