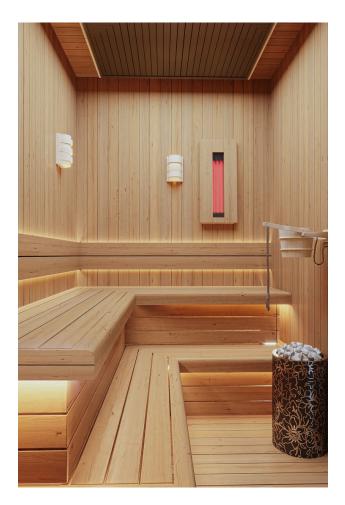

#### Indoor Areas:

- Turkish hammam
- Sauna and steam room
- Relaxation areas
- Billiards room
- Cinema
- Modern gym
- Children's playroom

Storage room