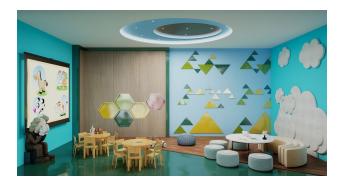

#### Indoor Areas:

- Turkish hammam
- Sauna and steam room
- Relaxation areas
- Billiards room
- Cinema
- Modern gym
- Children's playroom

Storage room