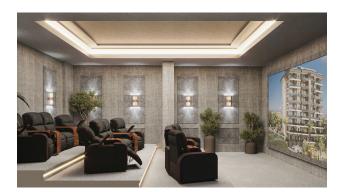

#### Indoor Areas:

- Turkish hammam
- Sauna and steam room
- Relaxation areas
- Billiards room
- Cinema
- Modern gym
- Children's playroom

Storage room