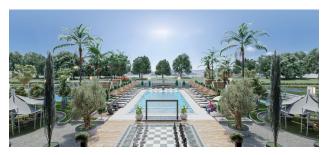

#### **Outdoor Areas:**

- Spacious outdoor pool
- Sunbathing areas
- Cozy seating areas with wicker furniture
- Children's playground
- Tennis court
- Jogging track
- Gazebos
- Barbecue area
- Garden with tropical plants
- Outdoor chess area
- Car park and bicycle parking