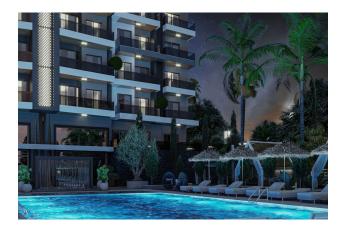

#### **Outdoor Areas:**

- Spacious outdoor pool
- Sunbathing areas
- Cozy seating areas with wicker furniture
- Children's playground
- Tennis court
- Jogging track
- Gazebos
- Barbecue area
- Garden with tropical plants
- Outdoor chess area
- Car park and bicycle parking