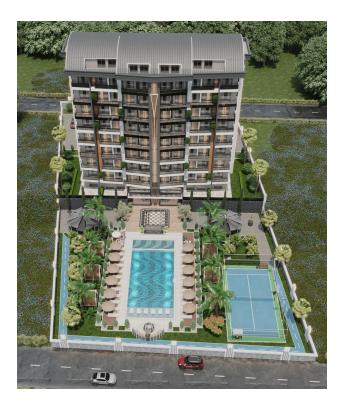

#### **Complex Infrastructure:**

#### **Outdoor Areas:**

- Spacious outdoor pool
- Sunbathing areas
- Cozy seating areas with wicker furniture
- Children's playground
- Tennis court
- Jogging track
- Gazebos
- Barbecue area
- Garden with tropical plants
- Outdoor chess area
- Car park and bicycle parking