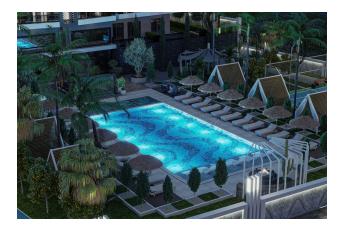

#### **Outdoor Areas:**

- Spacious outdoor pool
- Sunbathing areas
- Cozy seating areas with wicker furniture
- Children's playground
- Tennis court
- Jogging track
- Gazebos
- Barbecue area
- Garden with tropical plants
- Outdoor chess area
- Car park and bicycle parking