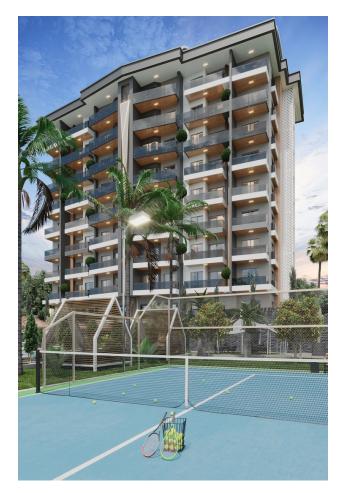

## Options

- Sea view
- Balcony/ Terrace
- Swimming pool
- Private territory
- Outdoor parking
- Security
- Tennis court
- Elevator
- Playground
- Generator

#### **Outdoor Areas:**

- Spacious outdoor pool
- Sunbathing areas
- Cozy seating areas with wicker furniture
- Children's playground
- Tennis court
- Jogging track
- Gazebos
- Barbecue area
- Garden with tropical plants
- Outdoor chess area
- Car park and bicycle parking