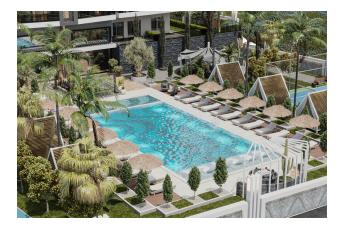

#### **Outdoor Areas:**

- Spacious outdoor pool
- Sunbathing areas
- Cozy seating areas with wicker furniture
- Children's playground
- Tennis court
- Jogging track
- Gazebos
- Barbecue area
- Garden with tropical plants
- Outdoor chess area
- Car park and bicycle parking