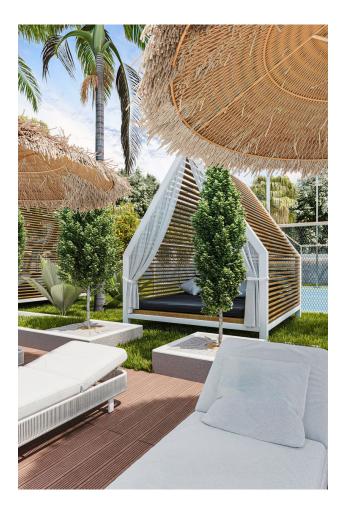

#### **Outdoor Areas:**

- Spacious outdoor pool
- Sunbathing areas
- Cozy seating areas with wicker furniture
- Children's playground
- Tennis court
- Jogging track
- Gazebos
- Barbecue area
- Garden with tropical plants
- Outdoor chess area
- Car park and bicycle parking