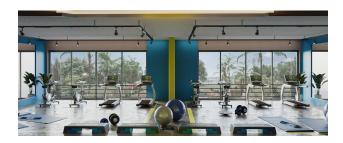

#### Indoor Areas:

- Turkish hammam
- Sauna and steam room
- Relaxation areas
- Billiards room
- Cinema
- Modern gym
- Children's playroom

Storage room