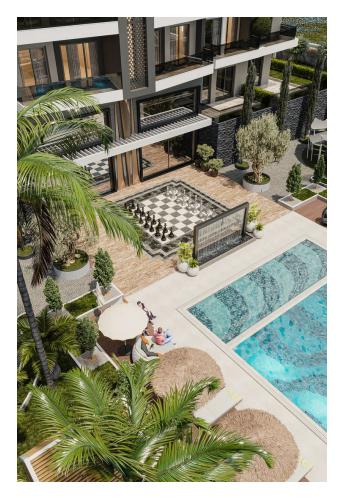

#### **Outdoor Areas:**

- Spacious outdoor pool
- Sunbathing areas
- Cozy seating areas with wicker furniture
- Children's playground
- Tennis court
- Jogging track
- Gazebos
- Barbecue area
- Garden with tropical plants
- Outdoor chess area
- Car park and bicycle parking