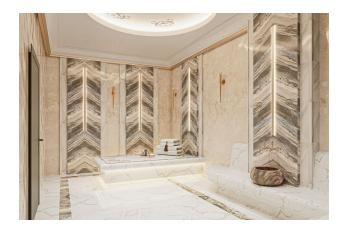

#### Indoor Areas:

- Turkish hammam
- Sauna and steam room
- Relaxation areas
- Billiards room
- Cinema
- Modern gym
- Children's playroom

Storage room