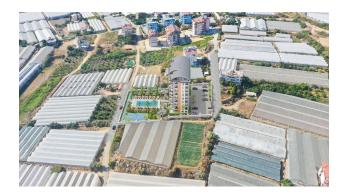

## Introducing a unique premium residential complex located in the Payallar district of Alanya, spanning 3508 m<sup>2</sup>.

This project is designed for those who value comfort, style, and harmony with nature.

#### **Complex Infrastructure:**

#### **Outdoor Areas:**

- Spacious outdoor pool
- Sunbathing areas
- Cozy seating areas with wicker furniture
- Children's playground
- Tennis court
- Jogging track
- Gazebos
- Barbecue area
- Garden with tropical plants
- Outdoor chess area
- Car park and bicycle parking