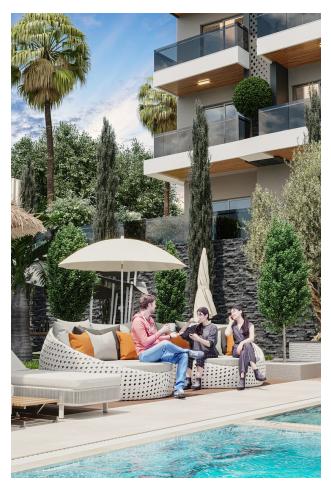

#### **Outdoor Areas:**

- Spacious outdoor pool
- Sunbathing areas
- Cozy seating areas with wicker furniture
- Children's playground
- Tennis court
- Jogging track
- Gazebos
- Barbecue area
- Garden with tropical plants
- Outdoor chess area
- Car park and bicycle parking

## Options

- Sea view
- Balcony/ Terrace
- Swimming pool
- Private territory
- Outdoor parking
- Security
- Tennis court
- Elevator
- Playground
- Generator