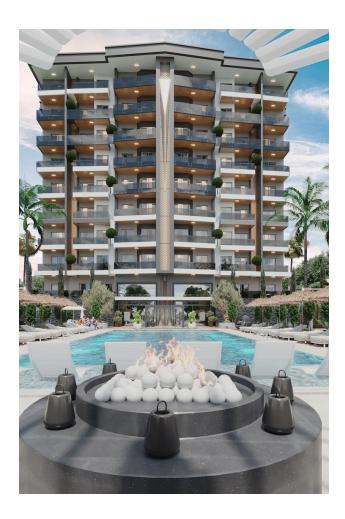

## Introducing a unique premium residential complex located in the Payallar district of Alanya, spanning 3508 m<sup>2</sup>.

This project is designed for those who value comfort, style, and harmony with nature.

Just **1 km from the Mediterranean Sea**, you can enjoy stunning infrastructure that meets all modern living and leisure requirements.

#### **Outdoor Areas:**

- Spacious outdoor pool
- Sunbathing areas
- Cozy seating areas with wicker furniture
- Children's playground
- Tennis court
- Jogging track
- Gazebos
- Barbecue area
- Garden with tropical plants
- Outdoor chess area
- Car park and bicycle parking