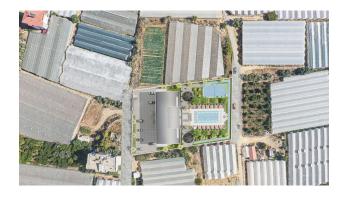

## Introducing a unique premium residential complex located in the Payallar district of Alanya, spanning 3508 m<sup>2</sup>.

This project is designed for those who value comfort, style, and harmony with nature.

#### **Complex Infrastructure:**

#### **Outdoor Areas:**

- Spacious outdoor pool
- Sunbathing areas
- Cozy seating areas with wicker furniture
- Children's playground
- Tennis court
- Jogging track
- Gazebos
- Barbecue area
- Garden with tropical plants
- Outdoor chess area
- Car park and bicycle parking