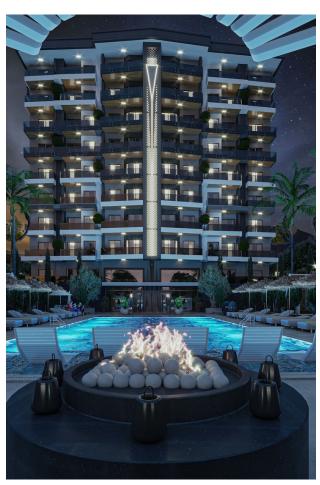

# Modern luxury residential complex with sea view in Payallar area (00978)

## Introducing a unique premium residential complex located in the Payallar district of Alanya, spanning 3508 m<sup>2</sup>.

This project is designed for those who value comfort, style, and harmony with nature.

Just **1 km from the Mediterranean Sea**, you can enjoy stunning infrastructure that meets all modern living and leisure requirements.

#### **Outdoor Areas:**

- Spacious outdoor pool
- Sunbathing areas
- Cozy seating areas with wicker furniture
- Children's playground
- Tennis court
- Jogging track
- Gazebos
- Barbecue area
- Garden with tropical plants
- Outdoor chess area
- Car park and bicycle parking