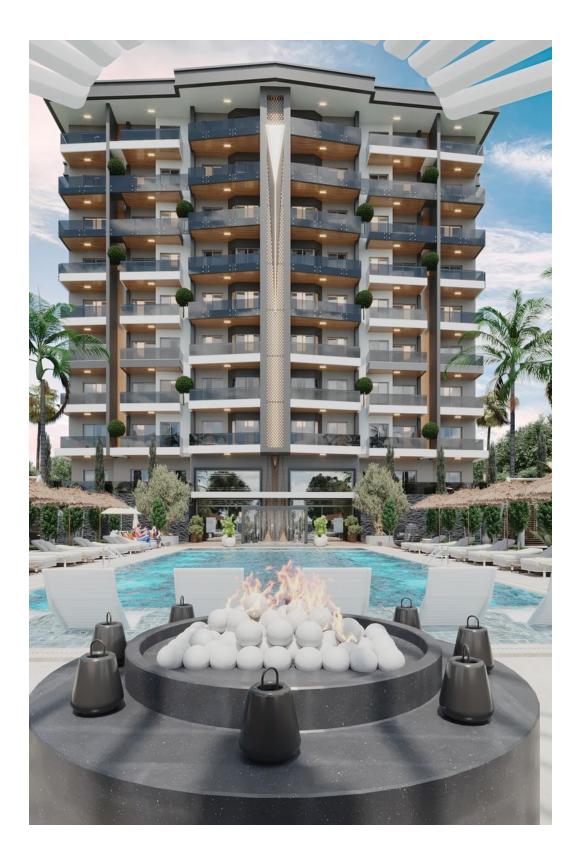

## Introducing a unique premium residential complex located in the Payallar district of Alanya, spanning 3508 m<sup>2</sup>.

This project is designed for those who value comfort, style, and harmony with nature.

Just **1 km from the Mediterranean Sea**, you can enjoy stunning infrastructure that meets all modern living and leisure requirements.

#### **Outdoor Areas:**

- Spacious outdoor pool
- Sunbathing areas
- Cozy seating areas with wicker furniture
- Children's playground
- Tennis court
- Jogging track
- Gazebos
- Barbecue area
- Garden with tropical plants
- Outdoor chess area
- Car park and bicycle parking

#### Indoor Areas:

- Turkish hammam
- Sauna and steam room
- Relaxation areas
- Billiards room
- Cinema
- Modern gym
- Children's playroom

Storage room

#### **Technical Amenities:**

- Generator
- 24/7 video surveillance
- Concierge services
- High-speed Wi-Fi and satellite TV
- Two modern elevators
- Electric vehicle charging station