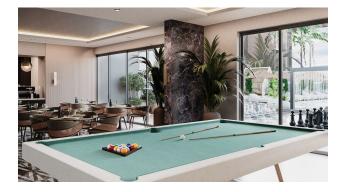

#### Indoor Areas:

- Turkish hammam
- Sauna and steam room
- Relaxation areas
- Billiards room
- Cinema
- Modern gym
- Children's playroom

Storage room