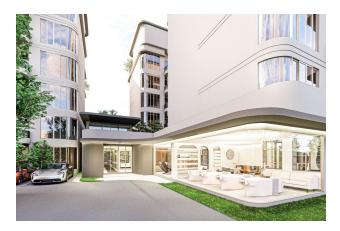

#### A Unique Oasis in Phuket.

Discover a unique complex nestled in the tranquil and picturesque area of Kamala on Phuket's west coast. Kamala Residence is the perfect haven for those who appreciate comfort, nature, and proximity to the sea.

#### About the Complex:

- Location: Phuket, Kamala
- Completion: Q2 2027
- Apartment Sizes: 29.8 168.6 sq m
- Bedrooms: 1 2
- Bathrooms: 1 2
- Distance to Sea: 1.5 km
- Total Units: 278 units in four buildings

#### **Complex Amenities:**

- Swimming Pool
- Thai Boxing Gym
- Fitness Center
- Yoga Classes
- Tennis Court
- Cafe
- Children's Playground
- Sauna
- Beauty Salon
- Co-working Space
- Lobby
- CCTV Security