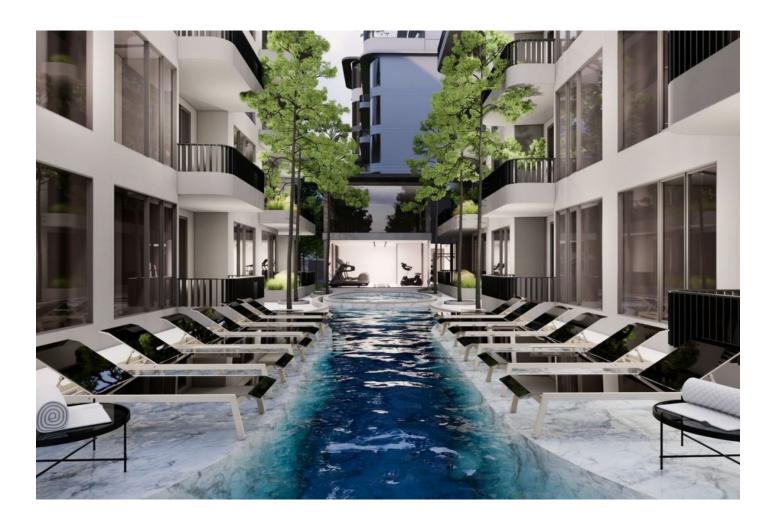

#### A Unique Oasis in Phuket.

Discover a unique complex nestled in the tranquil and picturesque area of Kamala on Phuket's west coast. Kamala Residence is the perfect haven for those who appreciate comfort, nature, and proximity to the sea.

#### About the Complex:

- Location: Phuket, Kamala
- Completion: Q2 2027
- Apartment Sizes: 29.8 168.6 sq m
- Bedrooms: 1 2
- Bathrooms: 1 2
- Distance to Sea: 1.5 km
- Total Units: 278 units in four buildings

#### **Complex Amenities:**

- Swimming Pool
- Thai Boxing Gym
- Fitness Center
- Yoga Classes
- Tennis Court
- Cafe
- Children's Playground
- Sauna
- Beauty Salon
- Co-working Space
- Lobby
- CCTV Security