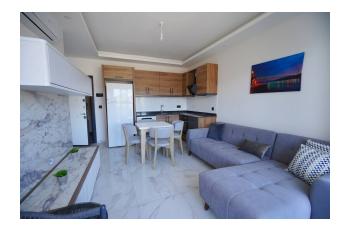

#### Main features:

- Layout: 1+1 (living room combined with kitchen, bedroom)
- Area: 55 m<sup>2</sup>

#### Features:

- Fully furnished and equipped with modern appliances
- Underfloor heating system installed throughout the apartment