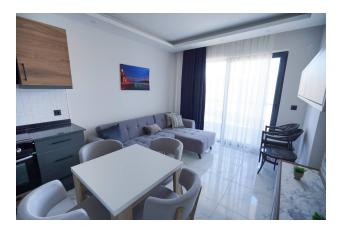

#### Main features:

- Layout: 1+1 (living room combined with kitchen, bedroom)
- Area: 55 m<sup>2</sup>

#### Features:

- Fully furnished and equipped with modern appliances
- Underfloor heating system installed throughout the apartment