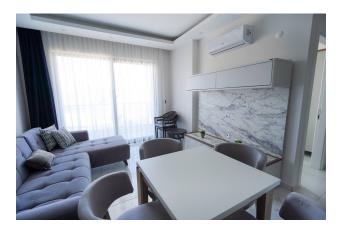

#### A cozy and stylish 1+1 apartment located in the picturesque Gazipasa area.

The apartment is on the **4th floor** of a new building built in **2023** and offers a beautiful view of the pool.

#### Main features:

- Layout: 1+1 (living room combined with kitchen, bedroom)
- Area: 55 m<sup>2</sup>

#### Features:

- Fully furnished and equipped with modern appliances
- Underfloor heating system installed throughout the apartment

#### Modern renovation