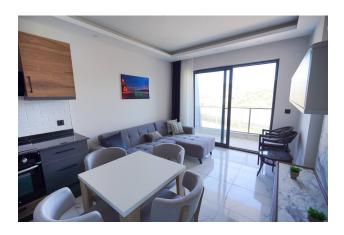

#### Main features:

- Layout: 1+1 (living room combined with kitchen, bedroom)
- Area: 55 m<sup>2</sup>

#### Features:

- Fully furnished and equipped with modern appliances
- Underfloor heating system installed throughout the apartment