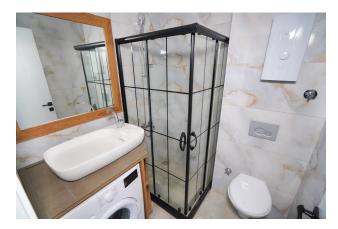

ylish 1+1 apartment located in the picturesque Gazipasa area.

The apartment is on the **4th floor** of a new building built in **2023** and offers a beautiful view of the pool.

#### Main features:

- Layout: 1+1 (living room combined with kitchen, bedroom)
- Area: 55 m<sup>2</sup>

#### Features:

- Fully furnished and equipped with modern appliances
- Underfloor heating system installed throughout the apartment

#### Modern renovation

#### Advantages:

- 7 minutes to the airport
- Gazipasa area, which is famous for its beaches and nature.

An excellent option for both personal use and for rent.

This apartment is an ideal choice for those who value comfort, modern style and convenient location.

#### Information updated: 21.02.2025

### **Photo gallery**