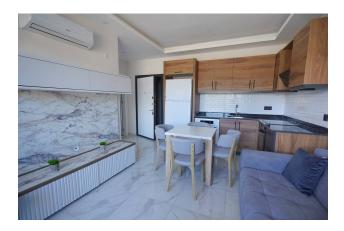

#### Main features:

- Layout: 1+1 (living room combined with kitchen, bedroom)
- Area: 55 m<sup>2</sup>

#### Features:

- Fully furnished and equipped with modern appliances
- Underfloor heating system installed throughout the apartment