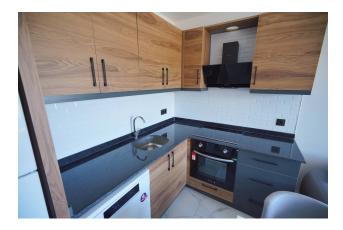

#### Features:

- Fully furnished and equipped with modern appliances
- Underfloor heating system installed throughout the apartment