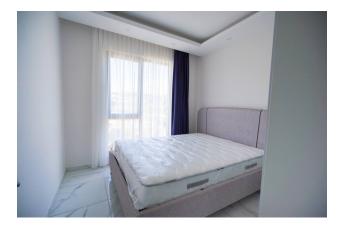

#### Main features:

- Layout: 1+1 (living room combined with kitchen, bedroom)
- Area: 55 m<sup>2</sup>

#### Features:

- Fully furnished and equipped with modern appliances
- Underfloor heating system installed throughout the apartment