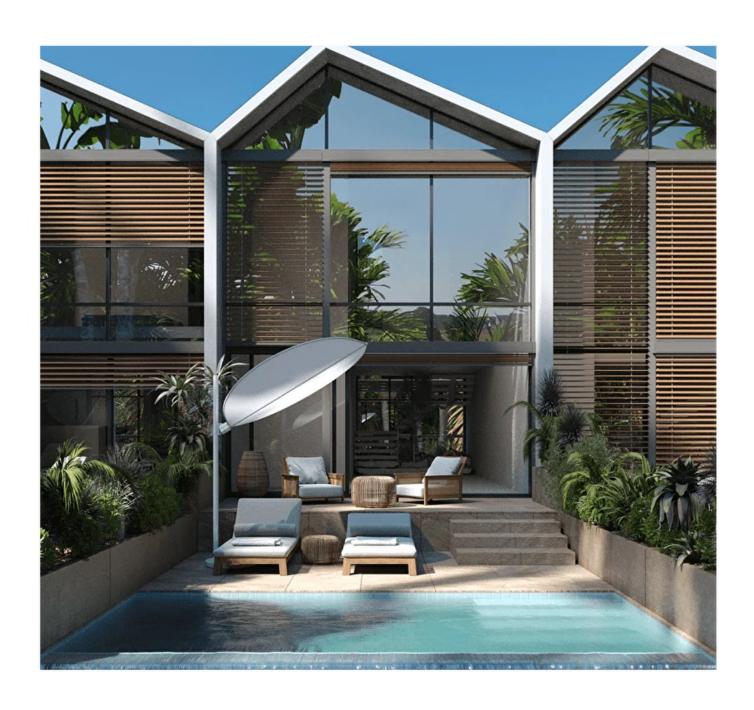

## **Description**

A 125 sqm 2+1 villa with a private rooftop in a new premium residential complex on the picturesque Kutuh Coast, Bukit Peninsula.

This villa offers breathtaking views of the ocean and lush jungle.

The spacious layout and modern design create the perfect space for comfortable living and unforgettable holidays.

# **Options**

- ✓ Balcony/ Terrace
- Swimming pool
- Private territory