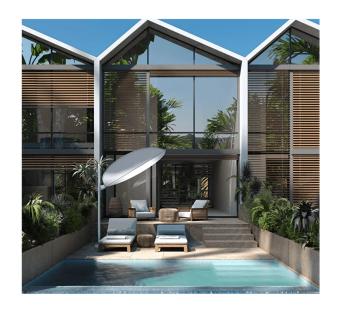

## **Description**

A 125 sqm 2+1 villa with a private rooftop in a new premium residential complex on the picturesque Kutuh Coast, Bukit Peninsula.

This villa offers breathtaking views of the ocean and lush jungle.

# **Options**

- ✓ Balcony/ Terrace
- Swimming pool
- Private territory