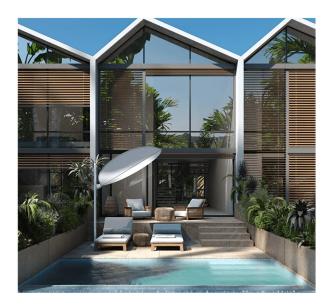

## Description

**A 125 sqm 2+1 villa** with a private rooftop in a new premium residential complex on the picturesque Kutuh Coast, Bukit Peninsula.

This villa offers breathtaking views of the ocean and lush jungle.

## Options

- Balcony/ Terrace
- Swimming pool
- Private territory