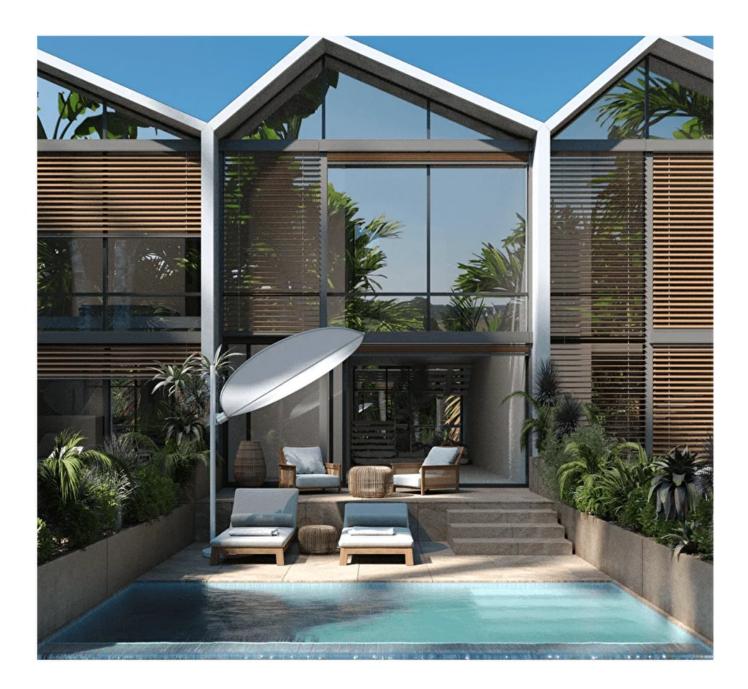

## Description

**A 125 sqm 2+1 villa** with a private rooftop in a new premium residential complex on the picturesque Kutuh Coast, Bukit Peninsula.

This villa offers breathtaking views of the ocean and lush jungle.

The spacious layout and modern design create the perfect space for comfortable living and unforgettable holidays.

## Options

- Balcony/ Terrace
- Swimming pool
- Private territory

#### **Rooftop:**

- A spacious 400 sqm rooftop terrace with panoramic views of the ocean and jungle.
- A perfect place to relax and entertain with a restaurant and an open-air cinema.