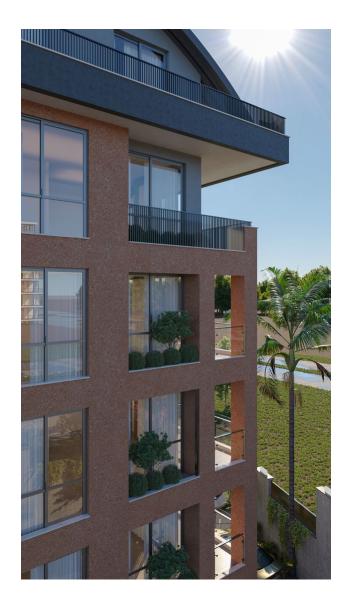

#### **Characteristics of the complex:**

• Territory area: 870 m<sup>2</sup>

• 5-storey building

#### **Total 16 apartments:**

- 12 apartments **2+1** (73.5 m<sup>2</sup>)
- 4 duplexes 3+1 (147 m<sup>2</sup>)

### **Apartments:**

- Water heater
- Preparation for multi-split air conditioners
- Suspended ceilings with spot lighting
- Washable paints on the walls
- Ceramic tiles and laminate flooring
- Fully equipped kitchen and bathroom
- Aluminum windows
- Aluminum balcony railings with tempered glass
- Electric roller shutters on the windows