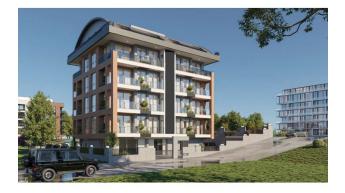

dern fitness center
- Relaxing sauna
- Elegant lobby
- Outdoor parking
- Cafeteria

### Technical characteristics:

### **Building:**

- Satellite TV
- Wi-Fi throughout the territory
- Hydrofor
- Reserve water tanks
- Elevator

• Generator

### Apartments:

- Water heater
- Preparation for multi-split air conditioners
- Suspended ceilings with spot lighting
- Washable paints on the walls
- Ceramic tiles and laminate flooring
- Fully equipped kitchen and bathroom
- Aluminum windows
- Aluminum balcony railings with tempered glass
- Electric roller shutters on the windows

### Safety and peace of mind:

- CCTV system
- Steel entrance doors
- Video intercoms
- Fire cabinets

Construction start date: 10.2024

Construction end date: 03.2026

Information updated: 03.03.2025

# **Photo gallery**















Scan the QR code to open the original page