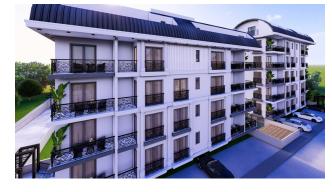

oth holidays and permanent residence.

#### **Apartment types:**

- **2+1:** Spacious apartments with a net area of 65 m<sup>2</sup> and a gross area of 85 m<sup>2</sup>, ideal for families and couples.
- **4+1 duplexes:** Luxurious duplex apartments with an area of 275 m<sup>2</sup> net/350 m<sup>2</sup> gross, offering maximum comfort and panoramic views.

#### **Complex infrastructure:**

- Outdoor swimming pool
- Lobby
- Sauna

- Fitness room
- Table tennis
- Table football
- Darts
- Outdoor parking
- Video intercom
- CCTV camera system
- Bike parking
- Central satellite system
- Charging station for electric vehicles
- Elevator
- Meeting/conference room

Start of construction: 30.09.2025

Completion of construction: 30.12.2026

Information updated: 04.03.2025

## **Photo gallery**