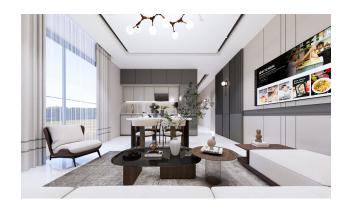

nent residence.

#### **Apartment types:**

- **2+1:** Spacious apartments with a net area of 65 m<sup>2</sup> and a gross area of 85 m<sup>2</sup>, ideal for families and couples.
- **4+1 duplexes:** Luxurious duplex apartments with an area of 275 m<sup>2</sup> net/350 m<sup>2</sup> gross, offering maximum comfort and panoramic views.

#### **Complex infrastructure:**

- Outdoor swimming pool
- Lobby
- Sauna

- Fitness room
- Table tennis
- Table football
- Darts
- Outdoor parking
- Video intercom
- CCTV camera system
- Bike parking
- Central satellite system
- Charging station for electric vehicles
- Elevator
- Meeting/conference room

Start of construction: 30.09.2025

Completion of construction: 30.12.2026

Information updated: 04.03.2025

## **Photo gallery**