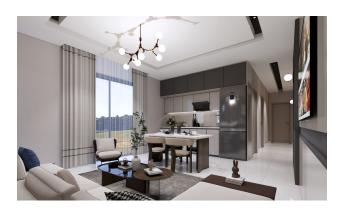

manent residence.

#### **Apartment types:**

- **2+1:** Spacious apartments with a net area of 65 m<sup>2</sup> and a gross area of 85 m<sup>2</sup>, ideal for families and couples.
- **4+1 duplexes:** Luxurious duplex apartments with an area of 275 m<sup>2</sup> net/350 m<sup>2</sup> gross, offering maximum comfort and panoramic views.

#### **Complex infrastructure:**

- Outdoor swimming pool
- Lobby
- Sauna

- Fitness room
- Table tennis
- Table football
- Darts
- Outdoor parking
- Video intercom
- CCTV camera system
- Bike parking
- Central satellite system
- Charging station for electric vehicles
- Elevator
- Meeting/conference room

Start of construction: 30.09.2025

Completion of construction: 30.12.2026

Information updated: 04.03.2025

## **Photo gallery**