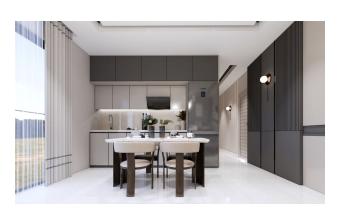

ermanent residence.

#### **Apartment types:**

- **2+1:** Spacious apartments with a net area of 65 m<sup>2</sup> and a gross area of 85 m<sup>2</sup>, ideal for families and couples.
- **4+1 duplexes:** Luxurious duplex apartments with an area of 275 m<sup>2</sup> net/350 m<sup>2</sup> gross, offering maximum comfort and panoramic views.

#### **Complex infrastructure:**

- Outdoor swimming pool
- Lobby
- Sauna

- Fitness room
- Table tennis
- Table football
- Darts
- Outdoor parking
- Video intercom
- CCTV camera system
- Bike parking
- Central satellite system
- Charging station for electric vehicles
- Elevator
- Meeting/conference room

Start of construction: 30.09.2025

Completion of construction: 30.12.2026

Information updated: 04.03.2025

## **Photo gallery**