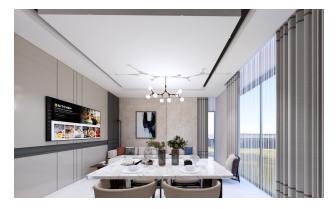

nt residence.

#### **Apartment types:**

- **2+1:** Spacious apartments with a net area of 65 m<sup>2</sup> and a gross area of 85 m<sup>2</sup>, ideal for families and couples.
- **4+1 duplexes:** Luxurious duplex apartments with an area of 275 m<sup>2</sup> net/350 m<sup>2</sup> gross, offering maximum comfort and panoramic views.

#### **Complex infrastructure:**

- Outdoor swimming pool
- Lobby
- Sauna

- Fitness room
- Table tennis
- Table football
- Darts
- Outdoor parking
- Video intercom
- CCTV camera system
- Bike parking
- Central satellite system
- Charging station for electric vehicles
- Elevator
- Meeting/conference room

Start of construction: 30.09.2025

Completion of construction: 30.12.2026

Information updated: 04.03.2025

## **Photo gallery**