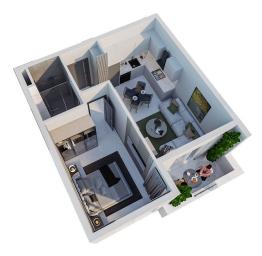

## **Apartment Features:**

- **1+1:** area 49 m<sup>2</sup>, 1 bathroom, 1 balcony.
- **2+1 duplex with garden:** area 90 m<sup>2</sup>, 1 toilet, 1 bathroom, 1 balcony + garden.
- 2+1 penthouse: area 90 m<sup>2</sup>, 2 bathrooms, 2 balconies.