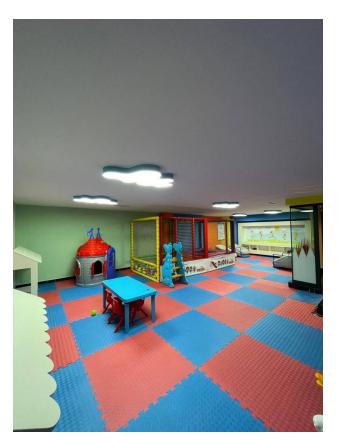

### For Children:

- Specially equipped children's area for games and entertainment.
- Children's playroom.