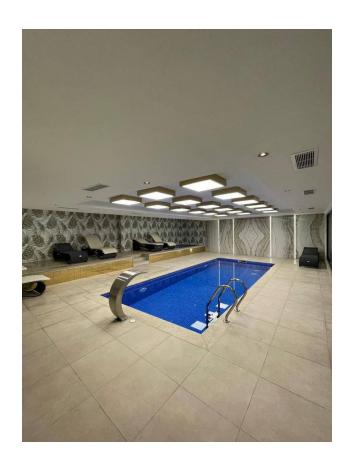

### For Relaxation and Entertainment:

- Barbecue area for enjoyable evenings with friends and family.
- **Swimming pool** with exotic plants, sun loungers, and gazebos for relaxing recreation.
- **Bar** where you can enjoy refreshing drinks.
- Indoor heated pool, sauna, Roman steam room, salt room, heated jacuzzi.
- Billiards and table tennis.