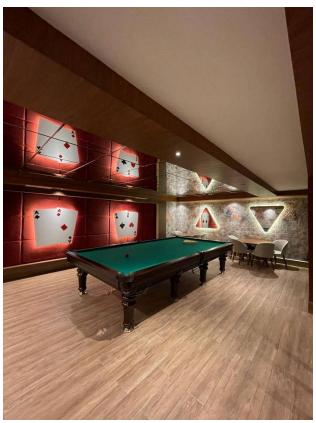

### For Relaxation and Entertainment:

- Barbecue area for enjoyable evenings with friends and family.
- **Swimming pool** with exotic plants, sun loungers, and gazebos for relaxing recreation.
- **Bar** where you can enjoy refreshing drinks.
- Indoor heated pool, sauna, Roman steam room, salt room, heated jacuzzi.
- Billiards and table tennis.