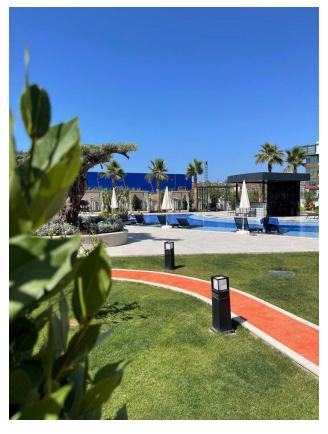

### For Relaxation and Entertainment:

- Barbecue area for enjoyable evenings with friends and family.
- **Swimming pool** with exotic plants, sun loungers, and gazebos for relaxing recreation.
- **Bar** where you can enjoy refreshing drinks.
- Indoor heated pool, sauna, Roman steam room, salt room, heated jacuzzi.
- Billiards and table tennis.

### **Unique Landscaping:**

- Special attention is paid to the greening of the territory.
- Walking path along the perimeter of the plot with 15-year-old fruit trees.
- Opportunity to enjoy fresh lemons, tangerines, and pomegranates during a walk.
- Gazebos for relaxing in the shade of trees.