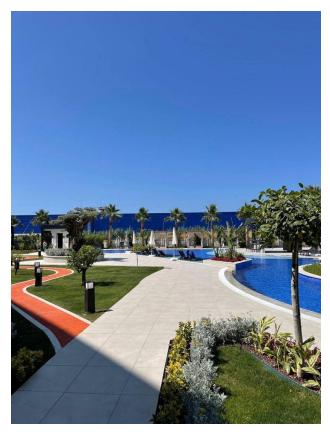

### For Relaxation and Entertainment:

- Barbecue area for enjoyable evenings with friends and family.
- **Swimming pool** with exotic plants, sun loungers, and gazebos for relaxing recreation.
- **Bar** where you can enjoy refreshing drinks.
- Indoor heated pool, sauna, Roman steam room, salt room, heated jacuzzi.
- Billiards and table tennis.

### **Unique Landscaping:**

- Special attention is paid to the greening of the territory.
- Walking path along the perimeter of the plot with 15-year-old fruit trees.
- Opportunity to enjoy fresh lemons, tangerines, and pomegranates during a walk.
- Gazebos for relaxing in the shade of trees.