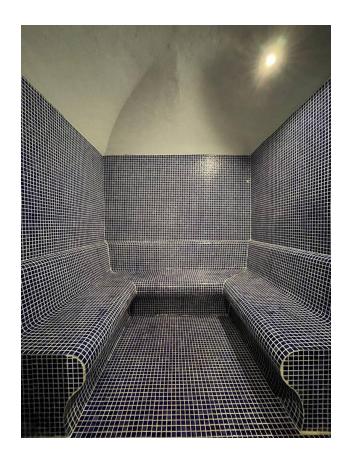

### For Relaxation and Entertainment:

- Barbecue area for enjoyable evenings with friends and family.
- **Swimming pool** with exotic plants, sun loungers, and gazebos for relaxing recreation.
- **Bar** where you can enjoy refreshing drinks.
- Indoor heated pool, sauna, Roman steam room, salt room, heated jacuzzi.
- Billiards and table tennis.