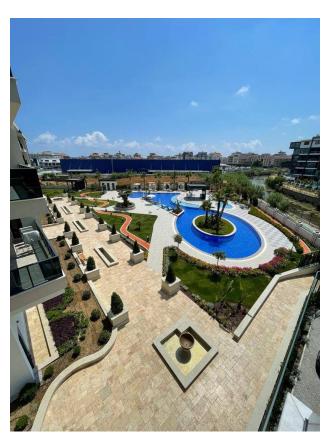

### For Relaxation and Entertainment:

- Barbecue area for enjoyable evenings with friends and family.
- **Swimming pool** with exotic plants, sun loungers, and gazebos for relaxing recreation.
- **Bar** where you can enjoy refreshing drinks.
- Indoor heated pool, sauna, Roman steam room, salt room, heated jacuzzi.
- Billiards and table tennis.

### **Unique Landscaping:**

- Special attention is paid to the greening of the territory.
- Walking path along the perimeter of the plot with 15-year-old fruit trees.
- Opportunity to enjoy fresh lemons, tangerines, and pomegranates during a walk.
- Gazebos for relaxing in the shade of trees.