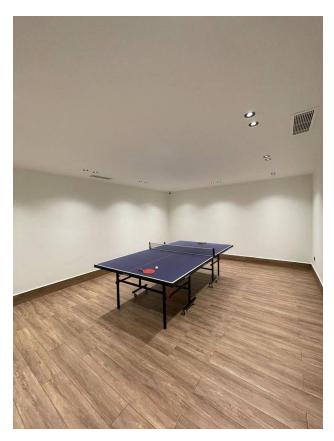

### For Relaxation and Entertainment:

- Barbecue area for enjoyable evenings with friends and family.
- **Swimming pool** with exotic plants, sun loungers, and gazebos for relaxing recreation.
- **Bar** where you can enjoy refreshing drinks.
- Indoor heated pool, sauna, Roman steam room, salt room, heated jacuzzi.
- Billiards and table tennis.