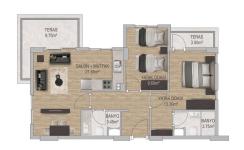

#### A new residential complex located in the picturesque Pazarcı district.

A 10-story building rises on a plot of 5251 m2, offering modern apartments with the following layouts:

- 1+1 area 42-55 m2
- 2+1 area 84 m2

## **Photo gallery**

 $\bigoplus^{N}$ 

 $\bigoplus^{N}$ 

TIP | 3 TIP | 4

DUBLEKS DAİRE - TİP  $\mid$  3

DUBLEKS DAİRE - TİP | 2 DUBLEKS DAİRE - TİP | 2

 $\bigoplus^{N}$ 

 $\overset{\mathtt{N}}{\bigoplus}$ 