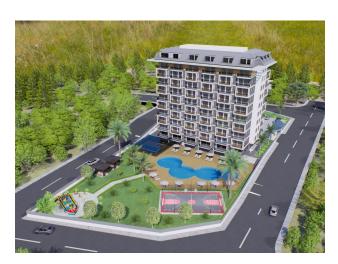

#### A new residential complex located in the picturesque Pazarcı district.

A 10-story building rises on a plot of 5251 m2, offering modern apartments with the following layouts:

- 1+1 area 42-55 m2
- 2+1 area 84 m2

#### On the territory of the complex you will find:

- **Relaxation and active recreation:** outdoor and indoor pools, outdoor sports ground, indoor sports hall.
- Health care: sauna. Entertainment for children: children's playground.
- The complex is conveniently located near a tropical park, the city center and the sea, which makes it an ideal choice for those who appreciate comfort and convenience.