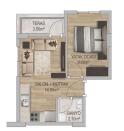

#### A new residential complex located in the picturesque Pazarcı district.

A 10-story building rises on a plot of 5251 m2, offering modern apartments with the following layouts:

- 1+1 area 42-55 m2
- 2+1 area 84 m2

## **Photo gallery**

 $\bigoplus^{N}$ 

 $\bigoplus^{N}$ 

TIP | 3 TIP | 4

DUBLEKS DAİRE - TİP  $\mid$  3

DUBLEKS DAİRE - TİP | 2 DUBLEKS DAİRE - TİP | 2

 $\bigoplus^{N}$ 

 $\overset{\mathtt{N}}{\bigoplus}$ 