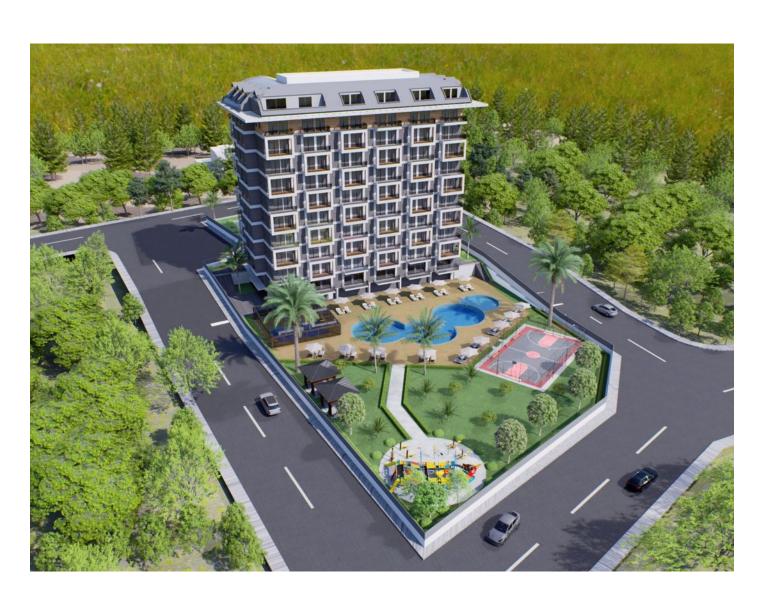

#### A new residential complex located in the picturesque Pazarcı district.

A 10-story building rises on a plot of 5251 m2, offering modern apartments with the following layouts:

- 1+1 area 42-55 m2
- 2+1 area 84 m2

#### On the territory of the complex you will find:

- **Relaxation and active recreation:** outdoor and indoor pools, outdoor sports ground, indoor sports hall.
- Health care: sauna. Entertainment for children: children's playground.
- The complex is conveniently located near a tropical park, the city center and the sea, which makes it an ideal choice for those who appreciate comfort and convenience.