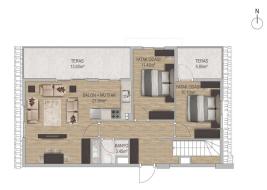

#### A new residential complex located in the picturesque Pazarcı district.

A 10-story building rises on a plot of 5251 m2, offering modern apartments with the following layouts:

- 1+1 area 42-55 m2
- 2+1 area 84 m2

## **Photo gallery**

 $\bigoplus^{N}$ 

 $\bigoplus^{N}$ 

TIP | 3 TIP | 4

DUBLEKS DAİRE - TİP  $\mid$  3

DUBLEKS DAİRE - TİP | 2 DUBLEKS DAİRE - TİP | 2

 $\bigoplus^{N}$ 

 $\overset{\mathtt{N}}{\bigoplus}$ 