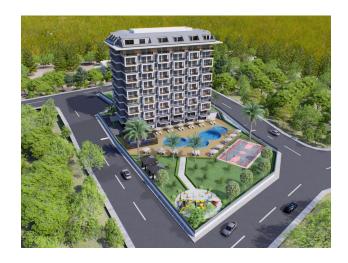

#### A new residential complex located in the picturesque Pazarcı district.

A 10-story building rises on a plot of 5251 m2, offering modern apartments with the following layouts:

- 1+1 area 42-55 m2
- 2+1 area 84 m2

#### On the territory of the complex you will find:

- **Relaxation and active recreation:** outdoor and indoor pools, outdoor sports ground, indoor sports hall.
- Health care: sauna. Entertainment for children: children's playground.
- The complex is conveniently located near a tropical park, the city center and the sea, which makes it an ideal choice for those who appreciate comfort and convenience.