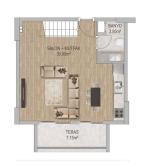

#### A new residential complex located in the picturesque Pazarcı district.

A 10-story building rises on a plot of 5251 m2, offering modern apartments with the following layouts:

- 1+1 area 42-55 m2
- 2+1 area 84 m2

## **Photo gallery**

 $\bigoplus^{N}$ 

 $\bigoplus^{N}$ 

TIP | 3 TIP | 4

DUBLEKS DAİRE - TİP  $\mid$  3

DUBLEKS DAİRE - TİP | 2 DUBLEKS DAİRE - TİP | 2

 $\bigoplus^{N}$ 

 $\overset{\mathtt{N}}{\bigoplus}$ 