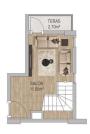

#### A new residential complex located in the picturesque Pazarcı district.

A 10-story building rises on a plot of 5251 m2, offering modern apartments with the following layouts:

- 1+1 area 42-55 m2
- 2+1 area 84 m2

## **Photo gallery**

 $\bigoplus^{N}$ 

 $\bigoplus^{N}$ 

TIP | 3 TIP | 4

DUBLEKS DAİRE - TİP  $\mid$  3

DUBLEKS DAİRE - TİP | 2 DUBLEKS DAİRE - TİP | 2

 $\bigoplus^{N}$ 

 $\overset{\mathtt{N}}{\bigoplus}$ 