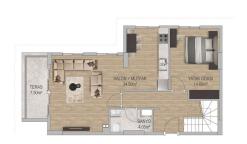

#### A new residential complex located in the picturesque Pazarcı district.

A 10-story building rises on a plot of 5251 m2, offering modern apartments with the following layouts:

- 1+1 area 42-55 m2
- 2+1 area 84 m2

## **Photo gallery**

 $\bigoplus^{N}$ 

 $\bigoplus^{N}$ 

TIP | 3 TIP | 4

DUBLEKS DAİRE - TİP  $\mid$  3

DUBLEKS DAİRE - TİP | 2 DUBLEKS DAİRE - TİP | 2

 $\bigoplus^{N}$ 

 $\overset{\mathtt{N}}{\bigoplus}$ 