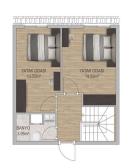

#### A new residential complex located in the picturesque Pazarcı district.

A 10-story building rises on a plot of 5251 m2, offering modern apartments with the following layouts:

- 1+1 area 42-55 m2
- 2+1 area 84 m2

## **Photo gallery**

 $\bigoplus^{N}$ 

 $\bigoplus^{N}$ 

TIP | 3 TIP | 4

DUBLEKS DAİRE - TİP  $\mid$  3

DUBLEKS DAİRE - TİP | 2 DUBLEKS DAİRE - TİP | 2

 $\bigoplus^{N}$ 

 $\overset{\mathtt{N}}{\bigoplus}$ 