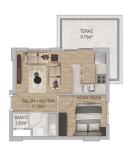

#### A new residential complex located in the picturesque Pazarcı district.

A 10-story building rises on a plot of 5251 m2, offering modern apartments with the following layouts:

- 1+1 area 42-55 m2
- 2+1 area 84 m2

## **Photo gallery**

 $\bigoplus^{N}$ 

 $\bigoplus^{N}$ 

TIP | 3 TIP | 4

DUBLEKS DAİRE - TİP  $\mid$  3

DUBLEKS DAİRE - TİP | 2 DUBLEKS DAİRE - TİP | 2

 $\bigoplus^{N}$ 

 $\overset{\mathtt{N}}{\bigoplus}$ 