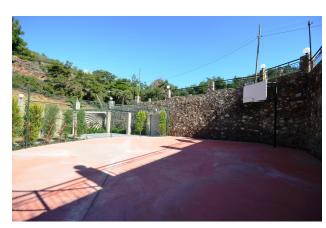

On the territory of the complex:

- 1 large pool
- 1 pool with slides
- 1 swimming pool with recreation area

- 2 children's pools
- pool bar
- barbecue
- summerhouse
- basketball court
- under 4 blocks covered parking space, under 2 blocks there is a spa