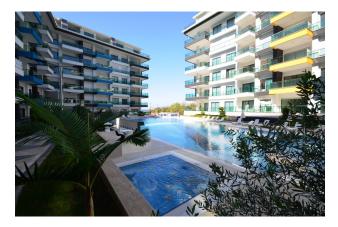

On the territory of the complex:

- 1 large pool
- 1 pool with slides
- 1 swimming pool with recreation area

- 2 children's pools
- pool bar
- barbecue
- summerhouse
- basketball court
- under 4 blocks covered parking space, under 2 blocks there is a spa