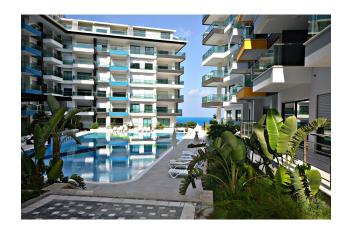

The complex is located on an area of 9,000 m2 and consists of 5 blocks. Large windows of apartments and balconies offer a wonderful view of the sea and the mountains. The whole area is decorated with a beautiful green lawn and ornamental trees.

On the territory of the complex:

- 1 large pool
- 1 pool with slides
- 1 swimming pool with recreation area

- 2 children's pools
- pool bar
- barbecue
- summerhouse
- basketball court
- under 4 blocks covered parking space, under 2 blocks there is a spa