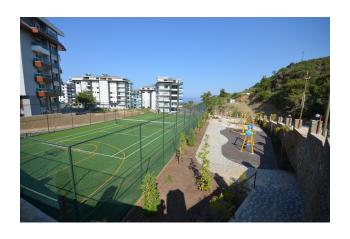

The complex is located on an area of 9,000 m2 and consists of 5 blocks. Large windows of apartments and balconies offer a wonderful view of the sea and the mountains. The whole area is decorated with a beautiful green lawn and ornamental trees.

On the territory of the complex:

- 1 large pool
- 1 pool with slides
- 1 swimming pool with recreation area

- 2 children's pools
- pool bar
- barbecue
- summerhouse
- basketball court
- under 4 blocks covered parking space, under 2 blocks there is a spa