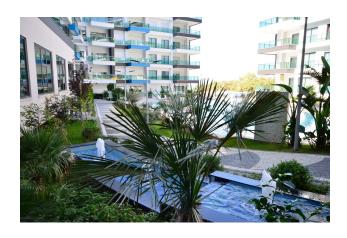

The complex is located on an area of 9,000 m2 and consists of 5 blocks. Large windows of apartments and balconies offer a wonderful view of the sea and the mountains. The whole area is decorated with a beautiful green lawn and ornamental trees.

On the territory of the complex:

- 1 large pool
- 1 pool with slides
- 1 swimming pool with recreation area

- 2 children's pools
- pool bar
- barbecue
- summerhouse
- basketball court
- under 4 blocks covered parking space, under 2 blocks there is a spa