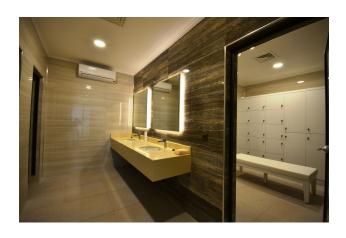

#### Inside the spa is:

- indoor pool
- Ottoman bath (hammam)
- steam room
- sauna
- salt room
- massage room
- day room
- fitness, pilates yoga
- billiards, table tennis
- squate (tennis)
- movie theater
- · children's room
- changing cabins and bathrooms