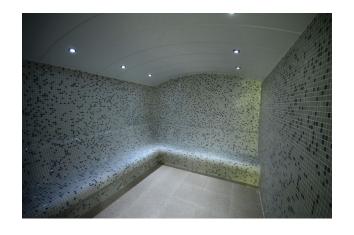

#### Inside the spa is:

- indoor pool
- Ottoman bath (hammam)
- steam room
- sauna
- salt room
- massage room
- day room
- fitness, pilates yoga
- billiards, table tennis
- squate (tennis)
- movie theater
- · children's room
- changing cabins and bathrooms