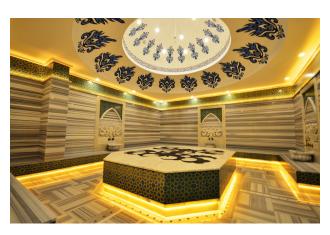

#### Inside the spa is:

- indoor pool
- Ottoman bath (hammam)
- steam room
- sauna
- salt room
- massage room
- day room
- fitness, pilates yoga
- billiards, table tennis
- squate (tennis)
- movie theater
- · children's room
- changing cabins and bathrooms