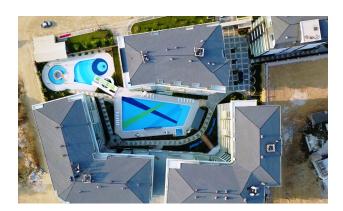

On the territory of the complex:

- 1 large pool
- 1 pool with slides
- 1 swimming pool with recreation area

- 2 children's pools
- pool bar
- barbecue
- summerhouse
- basketball court
- under 4 blocks covered parking space, under 2 blocks there is a spa