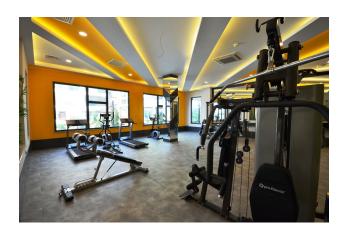

#### Inside the spa is:

- indoor pool
- Ottoman bath (hammam)
- steam room
- sauna
- salt room
- massage room
- day room
- fitness, pilates yoga
- billiards, table tennis
- squate (tennis)
- movie theater
- · children's room
- changing cabins and bathrooms