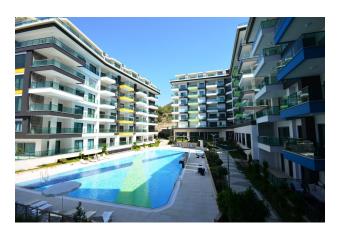

The complex is located on an area of 9,000 m2 and consists of 5 blocks. Large windows of apartments and balconies offer a wonderful view of the sea and the mountains. The whole area is decorated with a beautiful green lawn and ornamental trees.

On the territory of the complex:

- 1 large pool
- 1 pool with slides
- 1 swimming pool with recreation area

- 2 children's pools
- pool bar
- barbecue
- summerhouse
- basketball court
- under 4 blocks covered parking space, under 2 blocks there is a spa