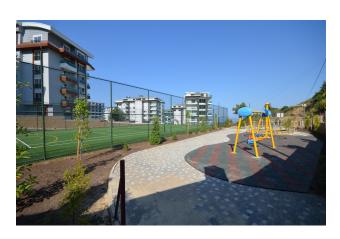

On the territory of the complex:

- 1 large pool
- 1 pool with slides
- 1 swimming pool with recreation area

- 2 children's pools
- pool bar
- barbecue
- summerhouse
- basketball court
- under 4 blocks covered parking space, under 2 blocks there is a spa