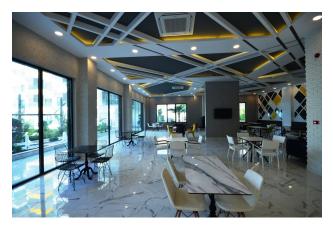

On the territory of the complex:

- 1 large pool
- 1 pool with slides
- 1 swimming pool with recreation area

- 2 children's pools
- pool bar
- barbecue
- summerhouse
- basketball court
- under 4 blocks covered parking space, under 2 blocks there is a spa