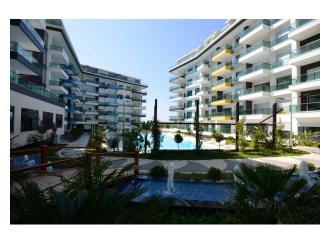

The complex is located on an area of 9,000 m2 and consists of 5 blocks. Large windows of apartments and balconies offer a wonderful view of the sea and the mountains. The whole area is decorated with a beautiful green lawn and ornamental trees.

On the territory of the complex:

- 1 large pool
- 1 pool with slides
- 1 swimming pool with recreation area

- 2 children's pools
- pool bar
- barbecue
- summerhouse
- basketball court
- under 4 blocks covered parking space, under 2 blocks there is a spa