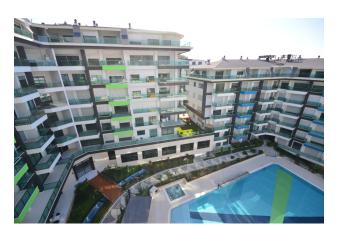

The complex is located on an area of 9,000 m2 and consists of 5 blocks. Large windows of apartments and balconies offer a wonderful view of the sea and the mountains. The whole area is decorated with a beautiful green lawn and ornamental trees.

On the territory of the complex:

- 1 large pool
- 1 pool with slides
- 1 swimming pool with recreation area

- 2 children's pools
- pool bar
- barbecue
- summerhouse
- basketball court
- under 4 blocks covered parking space, under 2 blocks there is a spa