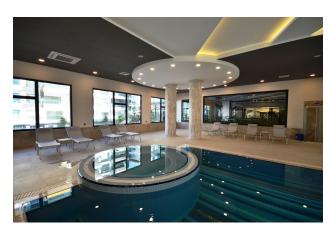

On the territory of the complex:

- 1 large pool
- 1 pool with slides
- 1 swimming pool with recreation area

- 2 children's pools
- pool bar
- barbecue
- summerhouse
- basketball court
- under 4 blocks covered parking space, under 2 blocks there is a spa

#### Inside the spa is:

- indoor pool
- Ottoman bath (hammam)
- steam room
- sauna
- salt room
- massage room
- day room
- fitness, pilates yoga
- billiards, table tennis
- squate (tennis)
- movie theater
- · children's room
- changing cabins and bathrooms