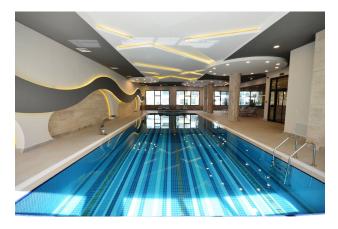

On the territory of the complex:

- 1 large pool
- 1 pool with slides
- 1 swimming pool with recreation area

- 2 children's pools
- pool bar
- barbecue
- summerhouse
- basketball court
- under 4 blocks covered parking space, under 2 blocks there is a spa

#### Inside the spa is:

- indoor pool
- Ottoman bath (hammam)
- steam room
- sauna
- salt room
- massage room
- day room
- fitness, pilates yoga
- billiards, table tennis
- squate (tennis)
- movie theater
- · children's room
- changing cabins and bathrooms