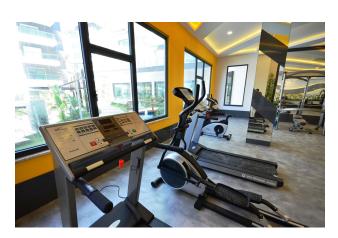

#### Inside the spa is:

- indoor pool
- Ottoman bath (hammam)
- steam room
- sauna
- salt room
- massage room
- day room
- fitness, pilates yoga
- billiards, table tennis
- squate (tennis)
- movie theater
- · children's room
- changing cabins and bathrooms