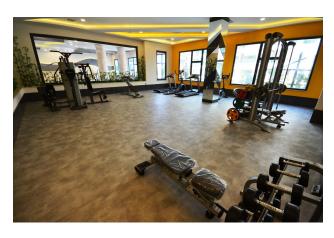

#### Inside the spa is:

- indoor pool
- Ottoman bath (hammam)
- steam room
- sauna
- salt room
- massage room
- day room
- fitness, pilates yoga
- billiards, table tennis
- squate (tennis)
- movie theater
- · children's room
- changing cabins and bathrooms