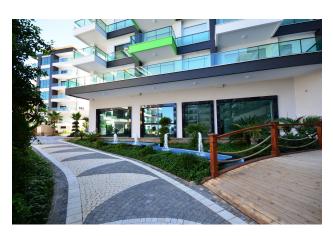

The complex is located on an area of 9,000 m2 and consists of 5 blocks. Large windows of apartments and balconies offer a wonderful view of the sea and the mountains. The whole area is decorated with a beautiful green lawn and ornamental trees.

On the territory of the complex:

- 1 large pool
- 1 pool with slides
- 1 swimming pool with recreation area

- 2 children's pools
- pool bar
- barbecue
- summerhouse
- basketball court
- under 4 blocks covered parking space, under 2 blocks there is a spa