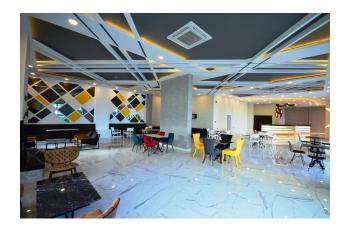

On the territory of the complex:

- 1 large pool
- 1 pool with slides
- 1 swimming pool with recreation area

- 2 children's pools
- pool bar
- barbecue
- summerhouse
- basketball court
- under 4 blocks covered parking space, under 2 blocks there is a spa