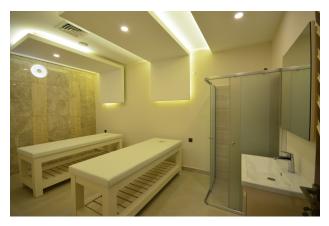

#### Inside the spa is:

- indoor pool
- Ottoman bath (hammam)
- steam room
- sauna
- salt room
- massage room
- day room
- fitness, pilates yoga
- billiards, table tennis
- squate (tennis)
- movie theater
- · children's room
- changing cabins and bathrooms