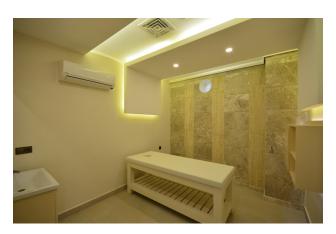

#### Inside the spa is:

- indoor pool
- Ottoman bath (hammam)
- steam room
- sauna
- salt room
- massage room
- day room
- fitness, pilates yoga
- billiards, table tennis
- squate (tennis)
- movie theater
- · children's room
- changing cabins and bathrooms