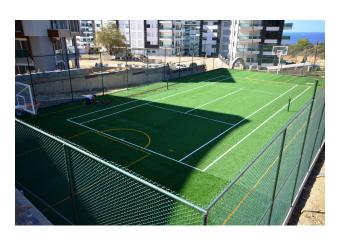

On the territory of the complex:

- 1 large pool
- 1 pool with slides
- 1 swimming pool with recreation area

- 2 children's pools
- pool bar
- barbecue
- summerhouse
- basketball court
- under 4 blocks covered parking space, under 2 blocks there is a spa