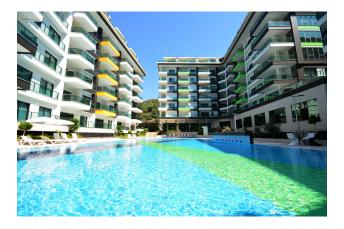

On the territory of the complex:

- 1 large pool
- 1 pool with slides
- 1 swimming pool with recreation area

- 2 children's pools
- pool bar
- barbecue
- summerhouse
- basketball court
- under 4 blocks covered parking space, under 2 blocks there is a spa