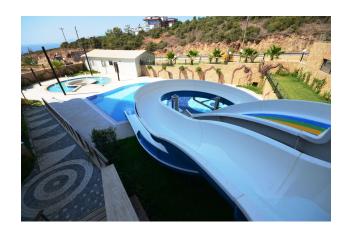

On the territory of the complex:

- 1 large pool
- 1 pool with slides
- 1 swimming pool with recreation area

- 2 children's pools
- pool bar
- barbecue
- summerhouse
- basketball court
- under 4 blocks covered parking space, under 2 blocks there is a spa