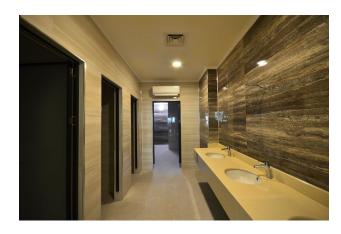

#### Inside the spa is:

- indoor pool
- Ottoman bath (hammam)
- steam room
- sauna
- salt room
- massage room
- day room
- fitness, pilates yoga
- billiards, table tennis
- squate (tennis)
- movie theater
- · children's room
- changing cabins and bathrooms