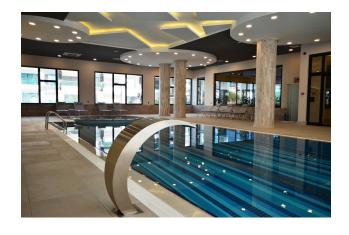

On the territory of the complex:

- 1 large pool
- 1 pool with slides
- 1 swimming pool with recreation area

- 2 children's pools
- pool bar
- barbecue
- summerhouse
- basketball court
- under 4 blocks covered parking space, under 2 blocks there is a spa

#### Inside the spa is:

- indoor pool
- Ottoman bath (hammam)
- steam room
- sauna
- salt room
- massage room
- day room
- fitness, pilates yoga
- billiards, table tennis
- squate (tennis)
- movie theater
- · children's room
- changing cabins and bathrooms