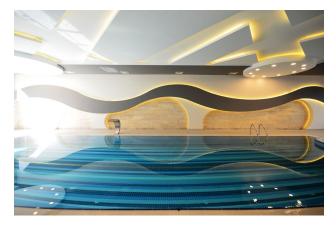

On the territory of the complex:

- 1 large pool
- 1 pool with slides
- 1 swimming pool with recreation area

- 2 children's pools
- pool bar
- barbecue
- summerhouse
- basketball court
- under 4 blocks covered parking space, under 2 blocks there is a spa

#### Inside the spa is:

- indoor pool
- Ottoman bath (hammam)
- steam room
- sauna
- salt room
- massage room
- day room
- fitness, pilates yoga
- billiards, table tennis
- squate (tennis)
- movie theater
- · children's room
- changing cabins and bathrooms