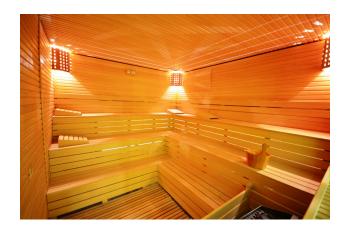

#### Inside the spa is:

- indoor pool
- Ottoman bath (hammam)
- steam room
- sauna
- salt room
- massage room
- day room
- fitness, pilates yoga
- billiards, table tennis
- squate (tennis)
- movie theater
- · children's room
- changing cabins and bathrooms