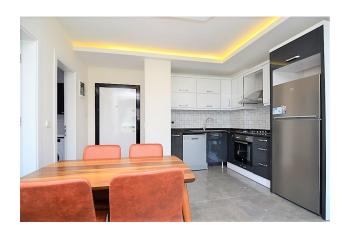

#### **Complete set of apartments:**

- kitchen set made of MDF with a natural stone worktop and a built-in sink
- bathrooms are finished with ceramic tiles, equipped with a full range of first-class sanitary ware
- plastic windows with double glazing
- security entry door
- American interior doors