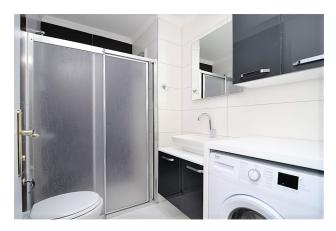

#### **Complete set of apartments:**

- kitchen set made of MDF with a natural stone worktop and a built-in sink
- bathrooms are finished with ceramic tiles, equipped with a full range of first-class sanitary ware
- plastic windows with double glazing
- security entry door
- American interior doors