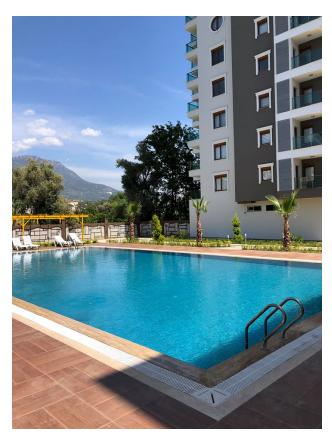

#### On the territory of the complex:

- outdoor pool with children's section
- place for barbecue near the pool
- Children's playground
- parking
- landscape design
- video surveillance system 24/7
- guarded fenced area

#### In a building:

- indoor heated pool
- relaxation area near the indoor pool
- sauna
- massage room with shower
- gym, locker rooms, showers, WC
- 2 lifts
- front entrance from the street and entrance from the territory