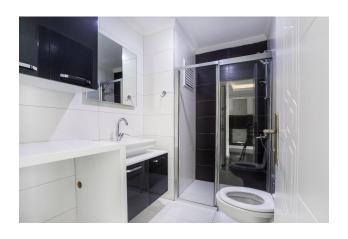

#### **Complete set of apartments:**

- kitchen set made of MDF with a natural stone worktop and a built-in sink
- bathrooms are finished with ceramic tiles, equipped with a full range of first-class sanitary ware
- plastic windows with double glazing
- security entry door
- American interior doors