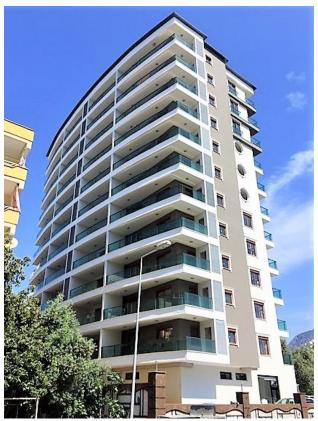

# Our development project Hayat Residence in Mahmutlar (001000)

Plot area - 2078 m2. The complex has 12 floors, the number of apartments - 66:

- 42 apartments 1+1 (68 m2)
- 20 apartments 2+1 (100 m2)
- 2 front penthouses 3+1 (125 m2)
- 2 corner penthouses 4+1 (215 m2)