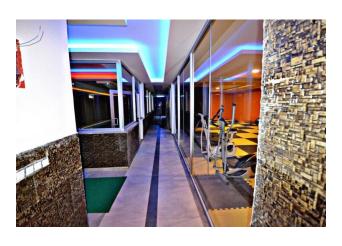

#### In a building:

- indoor heated pool
- relaxation area near the indoor pool
- sauna
- massage room with shower
- gym, locker rooms, showers, WC
- 2 lifts
- front entrance from the street and entrance from the territory