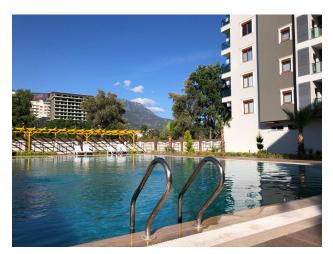

#### On the territory of the complex:

- outdoor pool with children's section
- place for barbecue near the pool
- Children's playground
- parking
- landscape design
- video surveillance system 24/7
- guarded fenced area

#### In a building:

- indoor heated pool
- relaxation area near the indoor pool
- sauna
- massage room with shower
- gym, locker rooms, showers, WC
- 2 lifts
- front entrance from the street and entrance from the territory