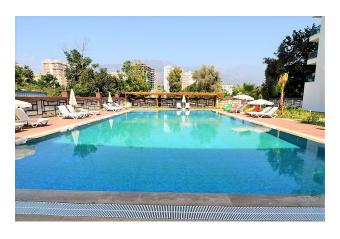

#### On the territory of the complex:

- outdoor pool with children's section
- place for barbecue near the pool
- Children's playground
- parking
- landscape design
- video surveillance system 24/7
- guarded fenced area

#### In a building:

- indoor heated pool
- relaxation area near the indoor pool
- sauna
- massage room with shower
- gym, locker rooms, showers, WC
- 2 lifts
- front entrance from the street and entrance from the territory