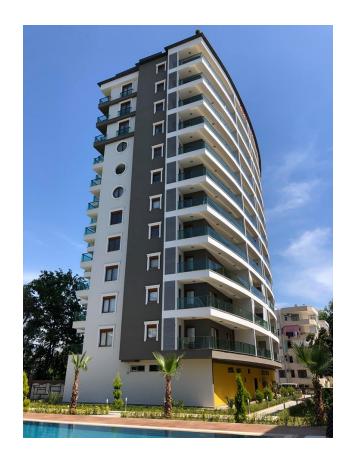

# Our development project Hayat Residence in Mahmutlar (001000)

Plot area - 2078 m2. The complex has 12 floors, the number of apartments - 66:

- 42 apartments 1+1 (68 m2)
- 20 apartments 2+1 (100 m2)
- 2 front penthouses 3+1 (125 m2)
- 2 corner penthouses 4+1 (215 m2)