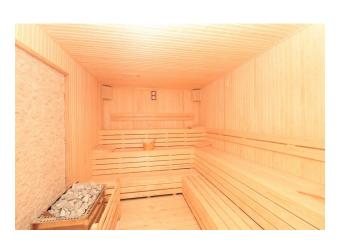

#### In a building:

- indoor heated pool
- relaxation area near the indoor pool
- sauna
- massage room with shower
- gym, locker rooms, showers, WC
- 2 lifts
- front entrance from the street and entrance from the territory