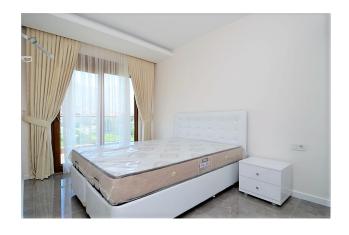

#### **Complete set of apartments:**

- kitchen set made of MDF with a natural stone worktop and a built-in sink
- bathrooms are finished with ceramic tiles, equipped with a full range of first-class sanitary ware
- plastic windows with double glazing
- security entry door
- American interior doors