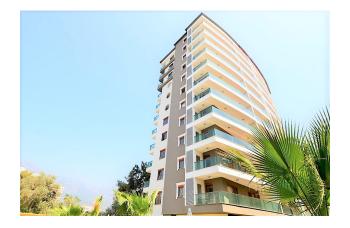

Plot area - 2078 m2. The complex has 12 floors, the number of apartments - 66:

- 42 apartments 1+1 (68 m2)
- 20 apartments 2+1 (100 m2)
- 2 front penthouses 3+1 (125 m2)
- 2 corner penthouses 4+1 (215 m2)

# Our development project Hayat Residence in Mahmutlar (001000)