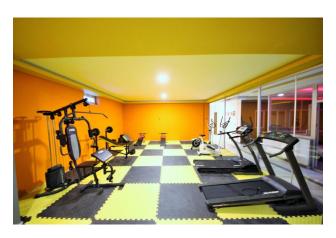

#### In a building:

- indoor heated pool
- relaxation area near the indoor pool
- sauna
- massage room with shower
- gym, locker rooms, showers, WC
- 2 lifts
- front entrance from the street and entrance from the territory