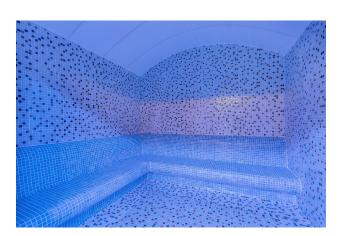

#### In a building:

- indoor heated pool
- relaxation area near the indoor pool
- sauna
- massage room with shower
- gym, locker rooms, showers, WC
- 2 lifts
- front entrance from the street and entrance from the territory