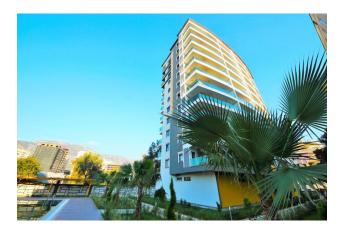

# Our development project Hayat Residence in Mahmutlar (001000)

Plot area - 2078 m2. The complex has 12 floors, the number of apartments - 66:

- 42 apartments 1+1 (68 m2)
- 20 apartments 2+1 (100 m2)
- 2 front penthouses 3+1 (125 m2)
- 2 corner penthouses 4+1 (215 m2)