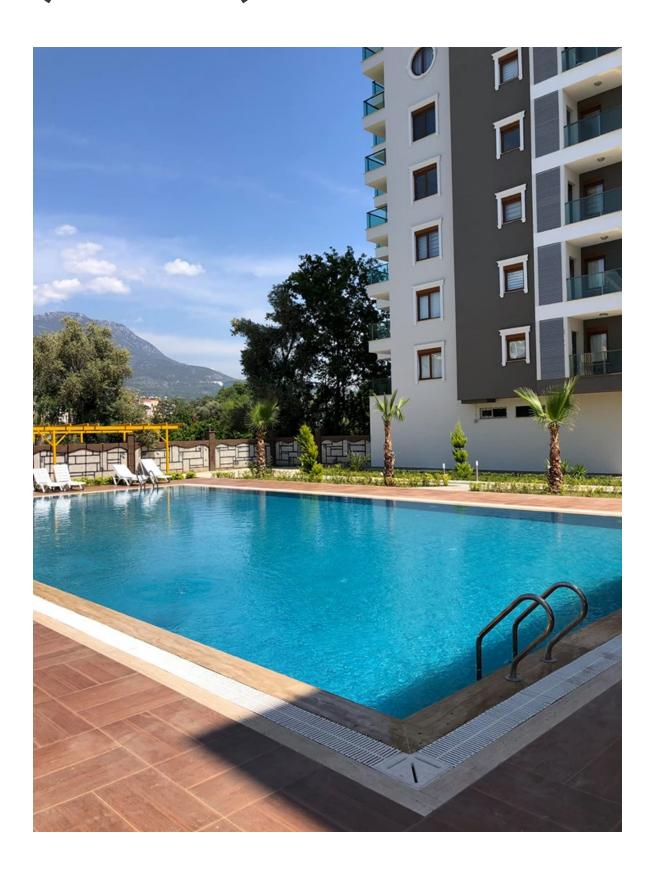

#### On the territory of the complex:

- outdoor pool with children's section
- place for barbecue near the pool
- Children's playground
- parking
- landscape design
- video surveillance system 24/7
- guarded fenced area

#### In a building:

- indoor heated pool
- relaxation area near the indoor pool
- sauna
- massage room with shower
- gym, locker rooms, showers, WC
- 2 lifts
- front entrance from the street and entrance from the territory

#### **Location:**

- to the beach 250 m
- to the market square 400 m
- to the nearest supermarket 50 m
- to the center of Mahmutlar 300 m
- to the center of Alanya 10 km
- Gazipasa Airport 25 km
- to Antalya Airport-130 km
- 5 minutes walk Migros supermarket, shops, hairdresser, playground, park