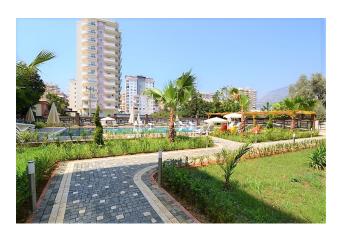

It has everything you need for a comfortable life: playgrounds, a green park with a well-groomed territory, supermarkets, shops, shopping centers, a confectionery, a bakery, various cafes and restaurants, medical clinics, banks, a post office and much more.

Plot area - 2078 m2. The complex has 12 floors, the number of apartments - 66:

- 42 apartments 1+1 (68 m2)
- 20 apartments 2+1 (100 m2)
- 2 front penthouses 3+1 (125 m2)
- 2 corner penthouses 4+1 (215 m2)