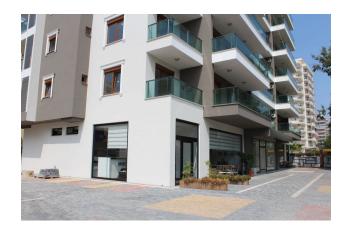

Plot area - 2078 m2. The complex has 12 floors, the number of apartments - 66:

- 42 apartments 1+1 (68 m2)
- 20 apartments 2+1 (100 m2)
- 2 front penthouses 3+1 (125 m2)
- 2 corner penthouses 4+1 (215 m2)

#### On the territory of the complex:

- outdoor pool with children's section
- place for barbecue near the pool
- Children's playground
- parking
- landscape design
- video surveillance system 24/7
- guarded fenced area