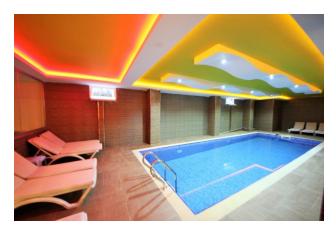

#### In a building:

- indoor heated pool
- relaxation area near the indoor pool
- sauna
- massage room with shower
- gym, locker rooms, showers, WC
- 2 lifts
- front entrance from the street and entrance from the territory