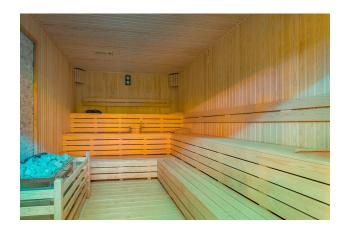

#### In a building:

- indoor heated pool
- relaxation area near the indoor pool
- sauna
- massage room with shower
- gym, locker rooms, showers, WC
- 2 lifts
- front entrance from the street and entrance from the territory