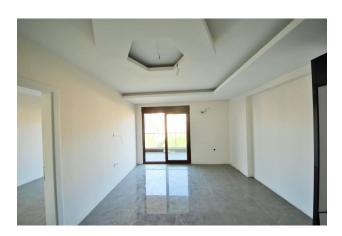

#### **Complete set of apartments:**

- kitchen set made of MDF with a natural stone worktop and a built-in sink
- bathrooms are finished with ceramic tiles, equipped with a full range of first-class sanitary ware
- plastic windows with double glazing
- security entry door
- American interior doors