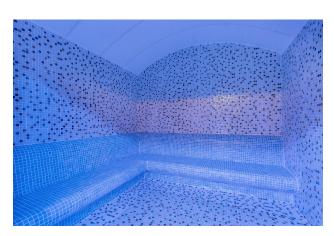

#### In a building:

- indoor heated pool
- relaxation area near the indoor pool
- sauna
- massage room with shower
- gym, locker rooms, showers, WC
- 2 lifts
- front entrance from the street and entrance from the territory