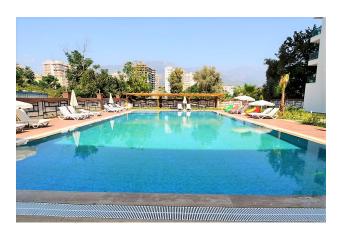

#### On the territory of the complex:

- outdoor pool with children's section
- place for barbecue near the pool
- Children's playground
- parking
- landscape design
- video surveillance system 24/7
- guarded fenced area

#### In a building:

- indoor heated pool
- relaxation area near the indoor pool
- sauna
- massage room with shower
- gym, locker rooms, showers, WC
- 2 lifts
- front entrance from the street and entrance from the territory