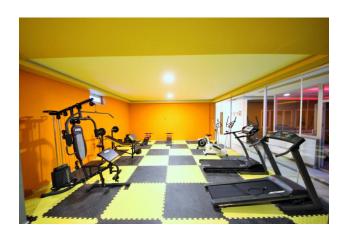

#### In a building:

- indoor heated pool
- relaxation area near the indoor pool
- sauna
- massage room with shower
- gym, locker rooms, showers, WC
- 2 lifts
- front entrance from the street and entrance from the territory