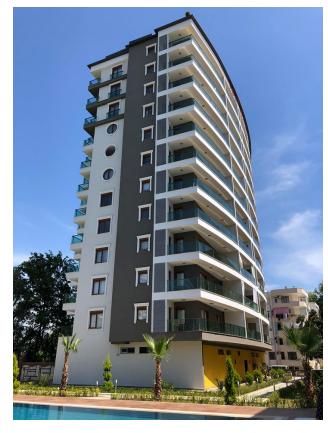

# Our development project Hayat Residence in Mahmutlar (001000)

Plot area - 2078 m2. The complex has 12 floors, the number of apartments - 66:

- 42 apartments 1+1 (68 m2)
- 20 apartments 2+1 (100 m2)
- 2 front penthouses 3+1 (125 m2)
- 2 corner penthouses 4+1 (215 m2)