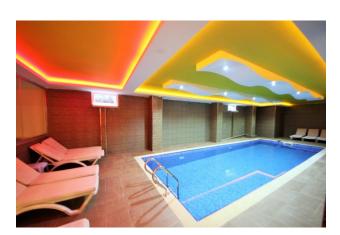

#### In a building:

- indoor heated pool
- relaxation area near the indoor pool
- sauna
- massage room with shower
- gym, locker rooms, showers, WC
- 2 lifts
- front entrance from the street and entrance from the territory