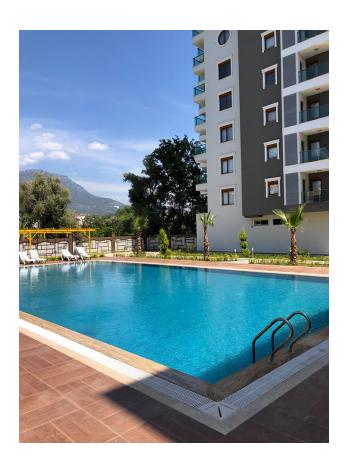

#### On the territory of the complex:

- outdoor pool with children's section
- place for barbecue near the pool
- Children's playground
- parking
- landscape design
- video surveillance system 24/7
- guarded fenced area

#### In a building:

- indoor heated pool
- relaxation area near the indoor pool
- sauna
- massage room with shower
- gym, locker rooms, showers, WC
- 2 lifts
- front entrance from the street and entrance from the territory