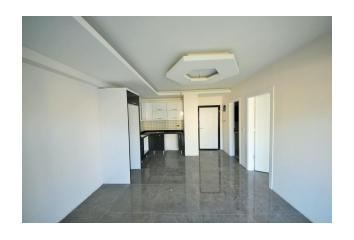

#### **Complete set of apartments:**

- kitchen set made of MDF with a natural stone worktop and a built-in sink
- bathrooms are finished with ceramic tiles, equipped with a full range of first-class sanitary ware
- plastic windows with double glazing
- security entry door
- American interior doors