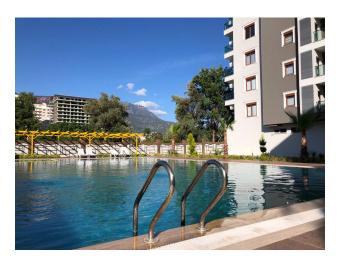

#### On the territory of the complex:

- outdoor pool with children's section
- place for barbecue near the pool
- Children's playground
- parking
- landscape design
- video surveillance system 24/7
- guarded fenced area

#### **Location:**

- to the beach 250 m
- to the market square 400 m
- to the nearest supermarket 50 m
- to the center of Mahmutlar 300 m
- to the center of Alanya 10 km
- Gazipasa Airport 25 km
- to Antalya Airport-130 km
- 5 minutes walk Migros supermarket, shops, hairdresser, playground, park