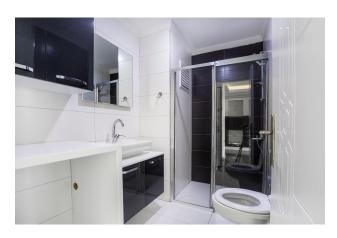

#### **Complete set of apartments:**

- kitchen set made of MDF with a natural stone worktop and a built-in sink
- bathrooms are finished with ceramic tiles, equipped with a full range of first-class sanitary ware
- plastic windows with double glazing
- security entry door
- American interior doors