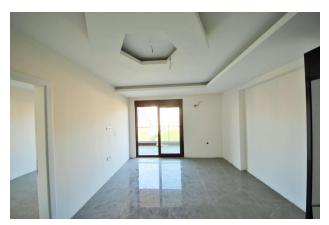

#### **Complete set of apartments:**

- kitchen set made of MDF with a natural stone worktop and a built-in sink
- bathrooms are finished with ceramic tiles, equipped with a full range of first-class sanitary ware
- plastic windows with double glazing
- security entry door
- American interior doors

**2+1** triangular apartments with east-south-west and east-north-west directions, 22 **1+1** apartments with mountain view - east direction and 20 **1+1** apartments with sea view -

southwest direction. A distinctive feature of the apartments is a low cost per square meter. The construction was completed in the II quarter of 2018.