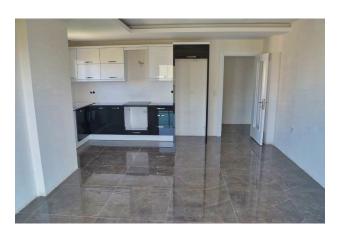

#### **Complete set of apartments:**

- kitchen set made of MDF with a natural stone worktop and a built-in sink
- bathrooms are finished with ceramic tiles, equipped with a full range of first-class sanitary ware
- plastic windows with double glazing
- security entry door
- American interior doors