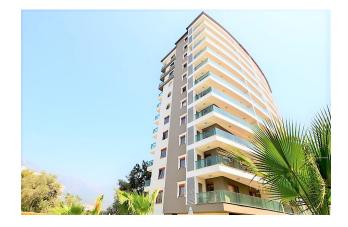

Plot area - 2078 m2. The complex has 12 floors, the number of apartments - 66:

- 42 apartments 1+1 (68 m2)
- 20 apartments 2+1 (100 m2)
- 2 front penthouses 3+1 (125 m2)
- 2 corner penthouses 4+1 (215 m2)