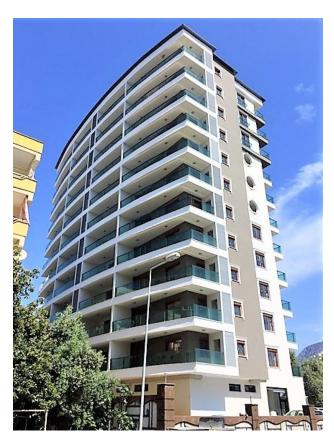

# Our development project Hayat Residence in Mahmutlar (001000)

Plot area - 2078 m2. The complex has 12 floors, the number of apartments - 66:

- 42 apartments 1+1 (68 m2)
- 20 apartments 2+1 (100 m2)
- 2 front penthouses 3+1 (125 m2)
- 2 corner penthouses 4+1 (215 m2)