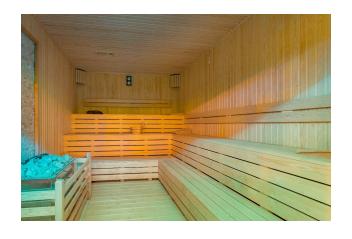

#### In a building:

- indoor heated pool
- relaxation area near the indoor pool
- sauna
- massage room with shower
- gym, locker rooms, showers, WC
- 2 lifts
- front entrance from the street and entrance from the territory