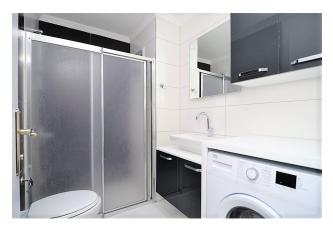

#### **Complete set of apartments:**

- kitchen set made of MDF with a natural stone worktop and a built-in sink
- bathrooms are finished with ceramic tiles, equipped with a full range of first-class sanitary ware
- plastic windows with double glazing
- security entry door
- American interior doors