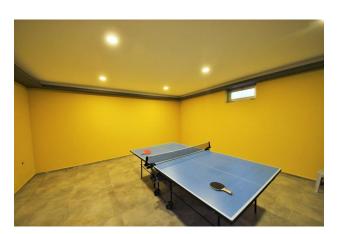

#### **Complete set of apartments:**

- kitchen set made of MDF with a natural stone worktop and a built-in sink
- bathrooms are finished with ceramic tiles, equipped with a full range of first-class sanitary ware
- plastic windows with double glazing
- security entry door
- American interior doors

#### In a building:

- indoor heated pool
- relaxation area near the indoor pool
- sauna
- massage room with shower
- gym, locker rooms, showers, WC
- 2 lifts
- front entrance from the street and entrance from the territory