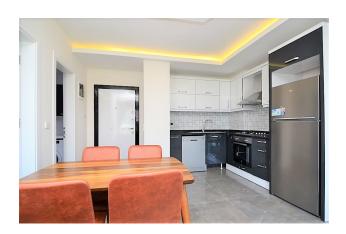

#### **Complete set of apartments:**

- kitchen set made of MDF with a natural stone worktop and a built-in sink
- bathrooms are finished with ceramic tiles, equipped with a full range of first-class sanitary ware
- plastic windows with double glazing
- security entry door
- American interior doors