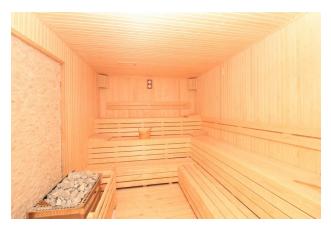

#### In a building:

- indoor heated pool
- relaxation area near the indoor pool
- sauna
- massage room with shower
- gym, locker rooms, showers, WC
- 2 lifts
- front entrance from the street and entrance from the territory