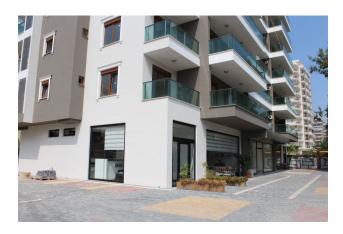

Plot area - 2078 m2. The complex has 12 floors, the number of apartments - 66:

- 42 apartments 1+1 (68 m2)
- 20 apartments 2+1 (100 m2)
- 2 front penthouses 3+1 (125 m2)
- 2 corner penthouses 4+1 (215 m2)

#### On the territory of the complex:

- outdoor pool with children's section
- place for barbecue near the pool
- Children's playground
- parking
- landscape design
- video surveillance system 24/7
- guarded fenced area