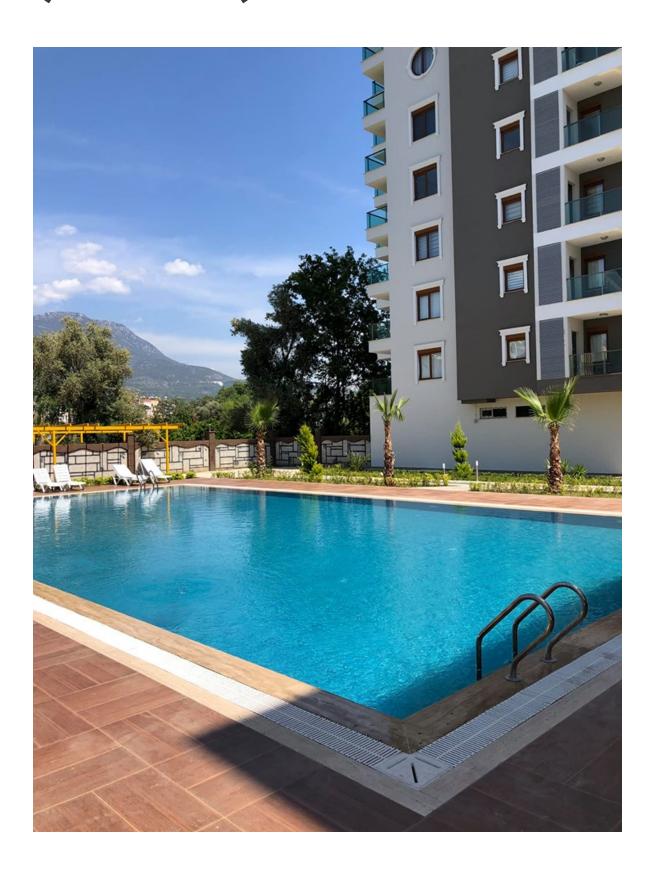

#### On the territory of the complex:

- outdoor pool with children's section
- place for barbecue near the pool
- Children's playground
- parking
- landscape design
- video surveillance system 24/7
- guarded fenced area

#### **Location:**

- to the beach 250 m
- to the market square 400 m
- to the nearest supermarket 50 m
- to the center of Mahmutlar 300 m
- to the center of Alanya 10 km
- Gazipasa Airport 25 km
- to Antalya Airport-130 km
- 5 minutes walk Migros supermarket, shops, hairdresser, playground, park