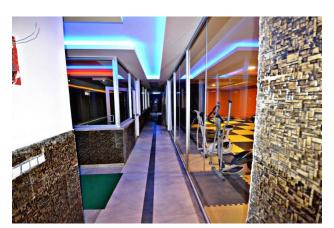

#### In a building:

- indoor heated pool
- relaxation area near the indoor pool
- sauna
- massage room with shower
- gym, locker rooms, showers, WC
- 2 lifts
- front entrance from the street and entrance from the territory